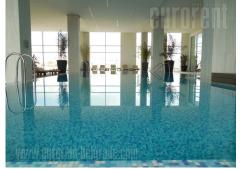

This exclusive apartment is housed within the most modern building complex in Belgrade, called Belgrade waterfront. Complex is still under construction, while the project is managed according to highest architectural standards. The apartment is placed in one of the towers surrounded by greenery and parks. It is housed on the 13th floor, with cascade lined terraces. It consists of a beautiful living room, which occupies around 30 m<sup>2</sup> including the dining area and a kitchen. This room exits to a spacious terrace which occupies 25 m<sup> and overlooks the river and the city. Sleeping block is separated and consists of three bedrooms. One of the bedrooms has an en-suite bathroom and a walk-in wardrobe. Second bathroom is shared between the other two rooms and has a shower cabin. The apartment has a toilet placed within the entrance area. Equipment in the apartment includes kitchen elements, closets and sanitary ware. Ceiling height is above the standard, while large window surfaces allow abundance of natural light and provide an exceptional view. The apartments have central air conditioning and heating per consumption. Within the complex there are garages, as well as sports facilities, such as swimming pool and gym. On the ground floor of the building there is a lobby, with the reception desk. The complex is designed so that customer care is raised to the highest level, and the receptionists are at the service for a large number of services, or assistance. prestigious complex intended for clients, with high standards modern This is of life