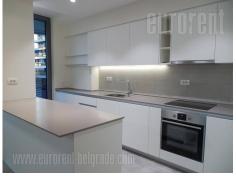

This exclusive apartment is housed within the most modern building complex in Belgrade, called Belgrade waterfront. Complex is still under construction, while the project is managed according to highest architectural standards. The apartment is placed in one of the towers surrounded by greenery and parks. It is housed on the 13th floor, with cascade lined terraces. It consists of a beautiful living room, which occupies around 30 m<sup>2</sup> including the dining area and a kitchen. This room exits to a spacious terrace which occupies 25 m<sup> and overlooks the river and the city. Sleeping block is separated and consists of three bedrooms. One of the bedrooms has an en-suite bathroom and a walk-in wardrobe. Second bathroom is shared between the other two rooms and has a shower cabin. The apartment has a toilet placed within the entrance area. Equipment in the apartment includes kitchen elements, closets and sanitary ware. Ceiling height is above the standard, while large window surfaces allow abundance of natural light and provide an exceptional view. The apartments have central air conditioning and heating per consumption. Within the complex there are garages, as well as sports facilities, such as swimming pool and gym. On the ground floor of the building there is a lobby, with the reception desk. The complex is designed so that customer care is raised to the highest level, and the receptionists are at the service for a large number of services, or assistance. prestigious complex intended for clients, with high standards modern This is of life