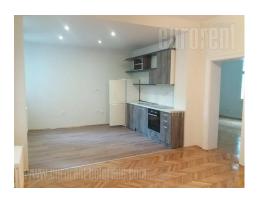

## #38699, Rent - Apartment, Belgrade, SKUPŠTINA

An excellent apartment with characteristic high ceilings. Quiet street with trees close to National assembly, Politika building and RTS building. The apartment is housed on the second floor of building with renovated facade, maintained entrance and new elevator. Entrance area is spacious and open toward the kitchen and dining room. From this part one can enter to two rooms as well as bathroom and a terrace. Interior is air-conditioned, completely renovated with refreshed carpentry and parquet. Suitable both for comfortable life or business activities.