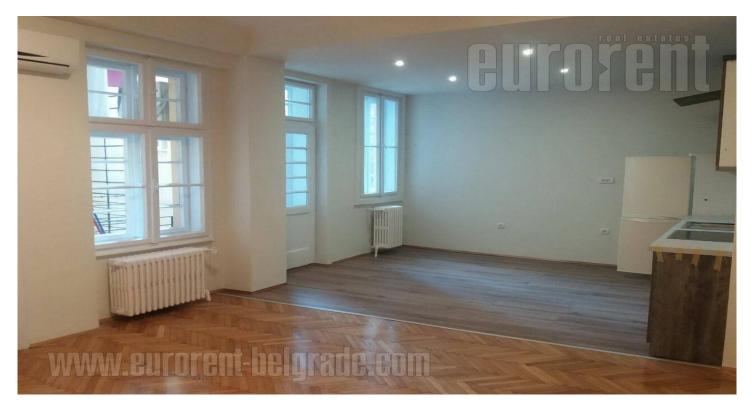

## #38699, Rent - Apartment, Belgrade, SKUPŠTINA

An excellent apartment with characteristic high ceilings. Quiet street with trees close to National assembly, Politika building and RTS building. The apartment is housed on the second floor of building with renovated facade, maintained entrance and new elevator. Entrance area is spacious and open toward the kitchen and dining room. From this part one can enter to two rooms as well as bathroom and a terrace. Interior is air-conditioned, completely renovated with refreshed carpentry and parquet. Suitable both for comfortable life or business activities.