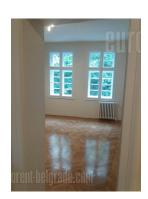

## #38699, Rent - Apartment, Belgrade, SKUPŠTINA

An excellent apartment with characteristic high ceilings. Quiet street with trees close to National assembly, Politika building and RTS building. The apartment is housed on the second floor of building with renovated facade, maintained entrance and new elevator. Entrance area is spacious and open toward the kitchen and dining room. From this part one can enter to two rooms as well as bathroom and a terrace. Interior is air-conditioned, completely renovated with refreshed carpentry and parquet. Suitable both for comfortable life or business activities.