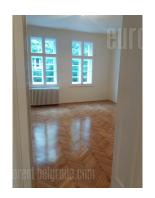

## #38699, Rent - Apartment, Belgrade, SKUPŠTINA

An excellent apartment with characteristic high ceilings. Quiet street with trees close to National assembly, Politika building and RTS building. The apartment is housed on the second floor of building with renovated facade, maintained entrance and new elevator. Entrance area is spacious and open toward the kitchen and dining room. From this part one can enter to two rooms as well as bathroom and a terrace. Interior is air-conditioned, completely renovated with refreshed carpentry and parquet. Suitable both for comfortable life or business activities.