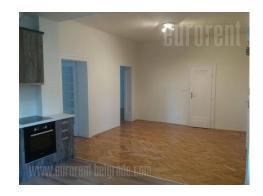

## #38699, Rent - Apartment, Belgrade, SKUPŠTINA

An excellent apartment with characteristic high ceilings. Quiet street with trees close to National assembly, Politika building and RTS building. The apartment is housed on the second floor of building with renovated facade, maintained entrance and new elevator. Entrance area is spacious and open toward the kitchen and dining room. From this part one can enter to two rooms as well as bathroom and a terrace. Interior is air-conditioned, completely renovated with refreshed carpentry and parquet. Suitable both for comfortable life or business activities.