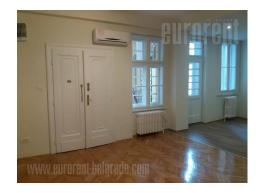

## #38699, Rent - Apartment, Belgrade, SKUPŠTINA

An excellent apartment with characteristic high ceilings. Quiet street with trees close to National assembly, Politika building and RTS building. The apartment is housed on the second floor of building with renovated facade, maintained entrance and new elevator. Entrance area is spacious and open toward the kitchen and dining room. From this part one can enter to two rooms as well as bathroom and a terrace. Interior is air-conditioned, completely renovated with refreshed carpentry and parquet. Suitable both for comfortable life or business activities.