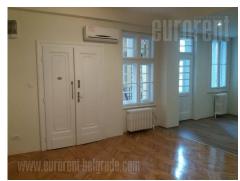

## #38699, Rent - Apartment, Belgrade, SKUPŠTINA

An excellent apartment with characteristic high ceilings. Quiet street with trees close to National assembly, Politika building and RTS building. The apartment is housed on the second floor of building with renovated facade, maintained entrance and new elevator. Entrance area is spacious and open toward the kitchen and dining room. From this part one can enter to two rooms as well as bathroom and a terrace. Interior is air-conditioned, completely renovated with refreshed carpentry and parquet. Suitable both for comfortable life or business activities.