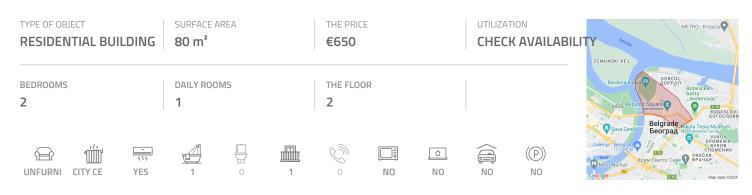

## #38699, Rent - Apartment, Belgrade, SKUPŠTINA

An excellent apartment with characteristic high ceilings. Quiet street with trees close to National assembly, Politika building and RTS building. The apartment is housed on the second floor of building with renovated facade, maintained entrance and new elevator. Entrance area is spacious and open toward the kitchen and dining room. From this part one can enter to two rooms as well as bathroom and a terrace. Interior is air-conditioned, completely renovated with refreshed carpentry and parquet. Suitable both for comfortable life or business activities.