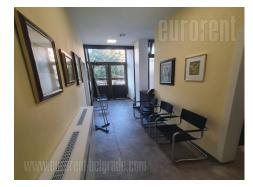

Business premises is housed on the ground floor of residential building located in a busy street of Crveni krst area. In the near vicinity there are numerous shops, craft shops, flower shops and fast food restaurants. The space is divided into the several rooms with removable walls, so the whole place could be reorganized according the clients needs. Two large windows are at disposal, one is placed on the frontal side of the shop, and the other on the back. Several parking spots are in front of the building. The network cable could be provided as well. Suitable for variety of business activities.