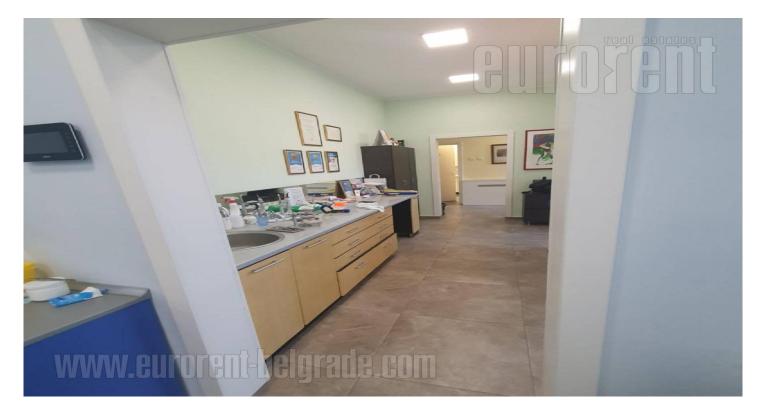

Business premises is housed on the ground floor of residential building located in a busy street of Crveni krst area. In the near vicinity there are numerous shops, craft shops, flower shops and fast food restaurants. The space is divided into the several rooms with removable walls, so the whole place could be reorganized according the clients needs. Two large windows are at disposal, one is placed on the frontal side of the shop, and the other on the back. Several parking spots are in front of the building. The network cable could be provided as well. Suitable for variety of business activities.