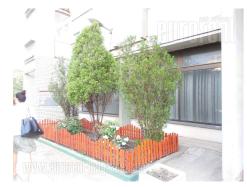

Business premises is housed on the ground floor of residential building located in a busy street of Crveni krst area. In the near vicinity there are numerous shops, craft shops, flower shops and fast food restaurants. The space is divided into the several rooms with removable walls, so the whole place could be reorganized according the clients needs. Two large windows are at disposal, one is placed on the frontal side of the shop, and the other on the back. Several parking spots are in front of the building. The network cable could be provided as well. Suitable for variety of business activities.