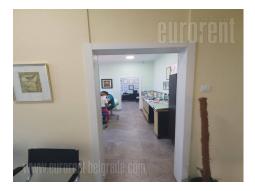

Business premises is housed on the ground floor of residential building located in a busy street of Crveni krst area. In the near vicinity there are numerous shops, craft shops, flower shops and fast food restaurants. The space is divided into the several rooms with removable walls, so the whole place could be reorganized according the clients needs. Two large windows are at disposal, one is placed on the frontal side of the shop, and the other on the back. Several parking spots are in front of the building. The network cable could be provided as well. Suitable for variety of business activities.