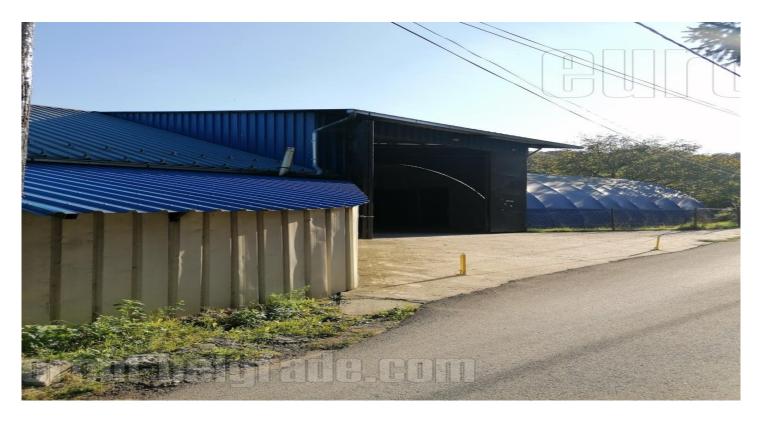

Warehouse space situated within a larger production and warehouse complex in Rakovica, close to the railway. The whole complex is fenced, and has access to three streets. The part of the warehouse that is the subject of the lease has a separate entrance and consists of several units. The part at the entrance has a concrete base and has about 200 m<sup>2</sup>. Here there is an unloading ramp for the other part of the warehouse. Ceiling height varies due to the shape of the roof. There is a separate office in the warehouse, and there are also toilet installations. This part of the space can be approached by a larger truck, but not a tow truck. The space is suitable for storing various types of goods. It is dry, provided with video surveillance. Several cars can be parked around the warehouse.