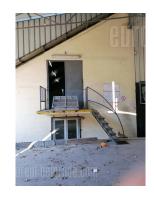

Warehouse space situated within a larger production and warehouse complex in Rakovica, close to the railway. The whole complex is fenced, and has access to three streets. The part of the warehouse that is the subject of the lease has a separate entrance and consists of several units. The part at the entrance has a concrete base and has about 200 m<sup>2</sup>. Here there is an unloading ramp for the other part of the warehouse. Ceiling height varies due to the shape of the roof. There is a separate office in the warehouse, and there are also toilet installations. This part of the space can be approached by a larger truck, but not a tow truck. The space is suitable for storing various types of goods. It is dry, provided with video surveillance. Several cars can be parked around the warehouse.