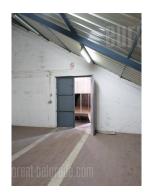

Warehouse space situated within a larger production and warehouse complex in Rakovica, close to the railway. The whole complex is fenced, and has access to three streets. The part of the warehouse that is the subject of the lease has a separate entrance and consists of several units. The part at the entrance has a concrete base and has about 200 m<sup>2</sup>. Here there is an unloading ramp for the other part of the warehouse. Ceiling height varies due to the shape of the roof. There is a separate office in the warehouse, and there are also toilet installations. This part of the space can be approached by a larger truck, but not a tow truck. The space is suitable for storing various types of goods. It is dry, provided with video surveillance. Several cars can be parked around the warehouse.