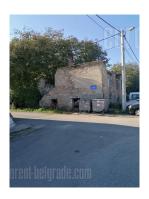

Warehouse space situated within a larger production and warehouse complex in Rakovica, close to the railway. The whole complex is fenced, and has access to three streets. The part of the warehouse that is the subject of the lease has a separate entrance and consists of several units. The part at the entrance has a concrete base and has about 200 m<sup>2</sup>. Here there is an unloading ramp for the other part of the warehouse. Ceiling height varies due to the shape of the roof. There is a separate office in the warehouse, and there are also toilet installations. This part of the space can be approached by a larger truck, but not a tow truck. The space is suitable for storing various types of goods. It is dry, provided with video surveillance. Several cars can be parked around the warehouse.