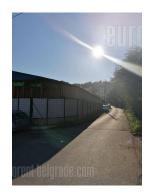

Warehouse space situated within a larger production and warehouse complex in Rakovica, close to the railway. The whole complex is fenced, and has access to three streets. The part of the warehouse that is the subject of the lease has a separate entrance and consists of several units. The part at the entrance has a concrete base and has about 200 m<sup>2</sup>. Here there is an unloading ramp for the other part of the warehouse. Ceiling height varies due to the shape of the roof. There is a separate office in the warehouse, and there are also toilet installations. This part of the space can be approached by a larger truck, but not a tow truck. The space is suitable for storing various types of goods. It is dry, provided with video surveillance. Several cars can be parked around the warehouse.