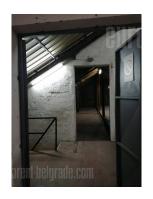

Warehouse space situated within a larger production and warehouse complex in Rakovica, close to the railway. The whole complex is fenced, and has access to three streets. The part of the warehouse that is the subject of the lease has a separate entrance and consists of several units. The part at the entrance has a concrete base and has about 200 m<sup>2</sup>. Here there is an unloading ramp for the other part of the warehouse. Ceiling height varies due to the shape of the roof. There is a separate office in the warehouse, and there are also toilet installations. This part of the space can be approached by a larger truck, but not a tow truck. The space is suitable for storing various types of goods. It is dry, provided with video surveillance. Several cars can be parked around the warehouse.