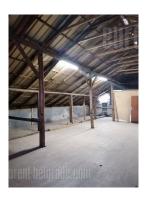

Warehouse space situated within a larger production and warehouse complex in Rakovica, close to the railway. The whole complex is fenced, and has access to three streets. The part of the warehouse that is the subject of the lease has a separate entrance and consists of several units. The part at the entrance has a concrete base and has about 200 m<sup>2</sup>. Here there is an unloading ramp for the other part of the warehouse. Ceiling height varies due to the shape of the roof. There is a separate office in the warehouse, and there are also toilet installations. This part of the space can be approached by a larger truck, but not a tow truck. The space is suitable for storing various types of goods. It is dry, provided with video surveillance. Several cars can be parked around the warehouse.