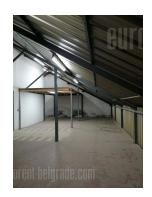

Warehouse space situated within a larger production and warehouse complex in Rakovica, close to the railway. The whole complex is fenced, and has access to three streets. The part of the warehouse that is the subject of the lease has a separate entrance and consists of several units. The part at the entrance has a concrete base and has about 200 m<sup>2</sup>. Here there is an unloading ramp for the other part of the warehouse. Ceiling height varies due to the shape of the roof. There is a separate office in the warehouse, and there are also toilet installations. This part of the space can be approached by a larger truck, but not a tow truck. The space is suitable for storing various types of goods. It is dry, provided with video surveillance. Several cars can be parked around the warehouse.