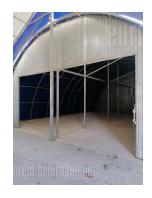

Warehouse space situated within a larger production and warehouse complex in Rakovica, close to the railway. The whole complex is fenced, and has access to three streets. The part of the warehouse that is the subject of the lease has a separate entrance and consists of several units. The part at the entrance has a concrete base and has about 200 m<sup>2</sup>. Here there is an unloading ramp for the other part of the warehouse. Ceiling height varies due to the shape of the roof. There is a separate office in the warehouse, and there are also toilet installations. This part of the space can be approached by a larger truck, but not a tow truck. The space is suitable for storing various types of goods. It is dry, provided with video surveillance. Several cars can be parked around the warehouse.