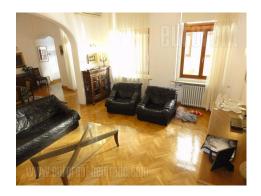

Very city center, immediate vicinity of a pedestrian zone. A very old Belgrade house, protected as a cultural monument. Renovated, has two entrances and consists out of two levels. Each level has two apartments. All rooms are very comfort, 30 sq m and more. Granite and oak parquet flooring. In the basement is 400 sq m open space with equipped kitchen and lightening.