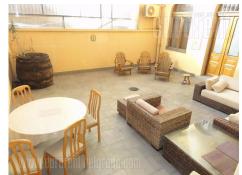

Very city center, immediate vicinity of a pedestrian zone. A very old Belgrade house, protected as a cultural monument. Renovated, has two entrances and consists out of two levels. Each level has two apartments. All rooms are very comfort, 30 sq m and more. Granite and oak parquet flooring. In the basement is 400 sq m open space with equipped kitchen and lightening.