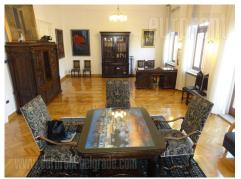

Very city center, immediate vicinity of a pedestrian zone. A very old Belgrade house, protected as a cultural monument. Renovated, has two entrances and consists out of two levels. Each level has two apartments. All rooms are very comfort, 30 sq m and more. Granite and oak parquet flooring. In the basement is 400 sq m open space with equipped kitchen and lightening.