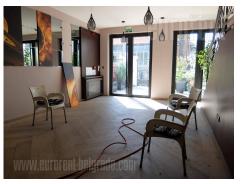

Excellent business premises situated in a new building and quiet street close to St. Sava Temple in Vracar area. This location is in near vicinity of highway inclsion, which provides easy access to all parts of the city. The building is built with quality materials, it has beautiful facade and a garage in it's underground level. The premises spread over three levels. Ground floor has an open space layout, currently equipped with a bar and separate kitchen (which could be removed). Restrooms are placed in the basement level, with two cabins for ladies and two for gentlemen, as well as pantries. Upper level/ gallery consists of two semi levels, also organized as open space, with one office which could be added to the open space. The lighting is excellent, floors as well. Terrace/ yard that occupies 120m<sup>2</sup> is at disposal on the ground floor. Space is suitable for division and for variety of business of business