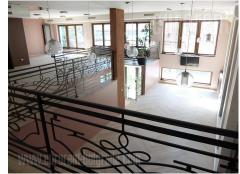

Excellent business premises situated in a new building and quiet street close to St. Sava Temple in Vracar area. This location is in near vicinity of highway inclsion, which provides easy access to all parts of the city. The building is built with quality materials, it has beautiful facade and a garage in it's underground level. The premises spread over three levels. Ground floor has an open space layout, currently equipped with a bar and separate kitchen (which could be removed). Restrooms are placed in the basement level, with two cabins for ladies and two for gentlemen, as well as pantries. Upper level/ gallery consists of two semi levels, also organized as open space, with one office which could be added to the open space. The lighting is excellent, floors as well. Terrace/ yard that occupies 120m<sup>2</sup> is at disposal on the ground floor. Space is suitable for division and for variety of business of business