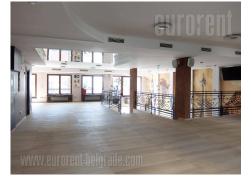

Excellent business premises situated in a new building and quiet street close to St. Sava Temple in Vracar area. This location is in near vicinity of highway inclsion, which provides easy access to all parts of the city. The building is built with quality materials, it has beautiful facade and a garage in it's underground level. The premises spread over three levels. Ground floor has an open space layout, currently equipped with a bar and separate kitchen (which could be removed). Restrooms are placed in the basement level, with two cabins for ladies and two for gentlemen, as well as pantries. Upper level/ gallery consists of two semi levels, also organized as open space, with one office which could be added to the open space. The lighting is excellent, floors as well. Terrace/ yard that occupies 120m<sup>2</sup> is at disposal on the ground floor. Space is suitable for division and for variety of business of business