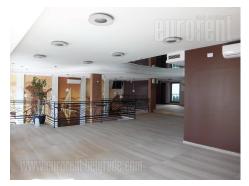

Excellent business premises situated in a new building and quiet street close to St. Sava Temple in Vracar area. This location is in near vicinity of highway inclsion, which provides easy access to all parts of the city. The building is built with quality materials, it has beautiful facade and a garage in it's underground level. The premises spread over three levels. Ground floor has an open space layout, currently equipped with a bar and separate kitchen (which could be removed). Restrooms are placed in the basement level, with two cabins for ladies and two for gentlemen, as well as pantries. Upper level/ gallery consists of two semi levels, also organized as open space, with one office which could be added to the open space. The lighting is excellent, floors as well. Terrace/ yard that occupies 120m<sup>2</sup> is at disposal on the ground floor. Space is suitable for division and for variety of business of business