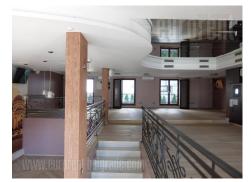

Excellent business premises situated in a new building and quiet street close to St. Sava Temple in Vracar area. This location is in near vicinity of highway inclsion, which provides easy access to all parts of the city. The building is built with quality materials, it has beautiful facade and a garage in it's underground level. The premises spread over three levels. Ground floor has an open space layout, currently equipped with a bar and separate kitchen (which could be removed). Restrooms are placed in the basement level, with two cabins for ladies and two for gentlemen, as well as pantries. Upper level/ gallery consists of two semi levels, also organized as open space, with one office which could be added to the open space. The lighting is excellent, floors as well. Terrace/ yard that occupies 120m<sup>2</sup> is at disposal on the ground floor. Space is suitable for division and for variety of business of business