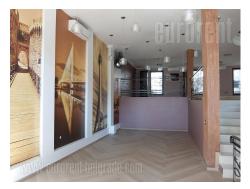

Excellent business premises situated in a new building and quiet street close to St. Sava Temple in Vracar area. This location is in near vicinity of highway inclsion, which provides easy access to all parts of the city. The building is built with quality materials, it has beautiful facade and a garage in it's underground level. The premises spread over three levels. Ground floor has an open space layout, currently equipped with a bar and separate kitchen (which could be removed). Restrooms are placed in the basement level, with two cabins for ladies and two for gentlemen, as well as pantries. Upper level/ gallery consists of two semi levels, also organized as open space, with one office which could be added to the open space. The lighting is excellent, floors as well. Terrace/ yard that occupies 120m<sup>2</sup> is at disposal on the ground floor. Space is suitable for division and for variety of business of business