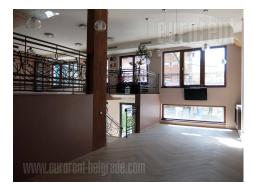

Excellent business premises situated in a new building and quiet street close to St. Sava Temple in Vracar area. This location is in near vicinity of highway inclsion, which provides easy access to all parts of the city. The building is built with quality materials, it has beautiful facade and a garage in it's underground level. The premises spread over three levels. Ground floor has an open space layout, currently equipped with a bar and separate kitchen (which could be removed). Restrooms are placed in the basement level, with two cabins for ladies and two for gentlemen, as well as pantries. Upper level/ gallery consists of two semi levels, also organized as open space, with one office which could be added to the open space. The lighting is excellent, floors as well. Terrace/ yard that occupies 120m<sup>2</sup> is at disposal on the ground floor. Space is suitable for division and for variety of business of business