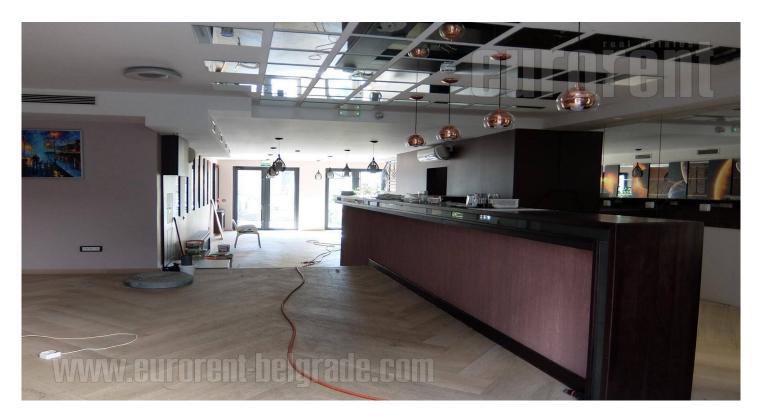

Excellent business premises situated in a new building and quiet street close to St. Sava Temple in Vracar area. This location is in near vicinity of highway inclsion, which provides easy access to all parts of the city. The building is built with quality materials, it has beautiful facade and a garage in it's underground level. The premises spread over three levels. Ground floor has an open space layout, currently equipped with a bar and separate kitchen (which could be removed). Restrooms are placed in the basement level, with two cabins for ladies and two for gentlemen, as well as pantries. Upper level/ gallery consists of two semi levels, also organized as open space, with one office which could be added to the open space. The lighting is excellent, floors as well. Terrace/ yard that occupies 120m<sup>2</sup> is at disposal on the ground floor. Space is suitable for division and for variety of business of business