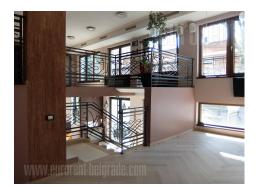

Excellent business premises situated in a new building and quiet street close to St. Sava Temple in Vracar area. This location is in near vicinity of highway inclsion, which provides easy access to all parts of the city. The building is built with quality materials, it has beautiful facade and a garage in it's underground level. The premises spread over three levels. Ground floor has an open space layout, currently equipped with a bar and separate kitchen (which could be removed). Restrooms are placed in the basement level, with two cabins for ladies and two for gentlemen, as well as pantries. Upper level/ gallery consists of two semi levels, also organized as open space, with one office which could be added to the open space. The lighting is excellent, floors as well. Terrace/ yard that occupies 120m<sup>2</sup> is at disposal on the ground floor. Space is suitable for division and for variety of business of business