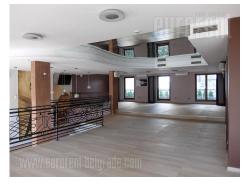

Excellent business premises situated in a new building and quiet street close to St. Sava Temple in Vracar area. This location is in near vicinity of highway inclsion, which provides easy access to all parts of the city. The building is built with quality materials, it has beautiful facade and a garage in it's underground level. The premises spread over three levels. Ground floor has an open space layout, currently equipped with a bar and separate kitchen (which could be removed). Restrooms are placed in the basement level, with two cabins for ladies and two for gentlemen, as well as pantries. Upper level/ gallery consists of two semi levels, also organized as open space, with one office which could be added to the open space. The lighting is excellent, floors as well. Terrace/ yard that occupies 120m<sup>2</sup> is at disposal on the ground floor. Space is suitable for division and for variety of business of business