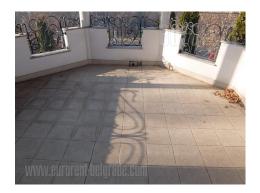

Excellent self standing house, alone on the plot, on the edge of Banjica settlement. Large frequency of traffic is the characteristic of this location. The plot is completely fenced with a wall, nicely maintained, while the house is located at the end of the plot, away from the road. The garage with two parking spaces and a toilet are accessible from the street, while the front of the garage one can park three vehicles. A circular, concrete staircase leads from the gate to the entrance. The house spreads over two levels. On the ground floor there are a large living room with access to the yard, a separate dining room with a kitchen, a large hallway, two comfortable bedrooms, a bathroom with a bathtub and a boiler room. The living room has high ceilings and is open towards the first floor gallery. The upper level contains three bedrooms, one of which is master, with its own bathroom. A wardrobe and an additional bathroom with a bathtub are at disposal as well. Very functional property, comfortable, with large rooms. The electric heating according the consumption. Suitable for larger families and quiet office activities.