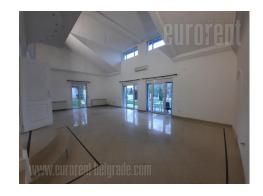

Excellent self standing house, alone on the plot, on the edge of Banjica settlement. Large frequency of traffic is the characteristic of this location. The plot is completely fenced with a wall, nicely maintained, while the house is located at the end of the plot, away from the road. The garage with two parking spaces and a toilet are accessible from the street, while the front of the garage one can park three vehicles. A circular, concrete staircase leads from the gate to the entrance. The house spreads over two levels. On the ground floor there are a large living room with access to the yard, a separate dining room with a kitchen, a large hallway, two comfortable bedrooms, a bathroom with a bathtub and a boiler room. The living room has high ceilings and is open towards the first floor gallery. The upper level contains three bedrooms, one of which is master, with its own bathroom. A wardrobe and an additional bathroom with a bathtub are at disposal as well. Very functional property, comfortable, with large rooms. The electric heating according the consumption. Suitable for larger families and quiet office activities.