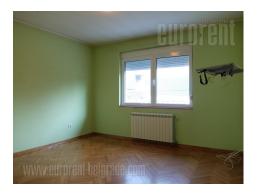

Excellent self standing house, alone on the plot, on the edge of Banjica settlement. Large frequency of traffic is the characteristic of this location. The plot is completely fenced with a wall, nicely maintained, while the house is located at the end of the plot, away from the road. The garage with two parking spaces and a toilet are accessible from the street, while the front of the garage one can park three vehicles. A circular, concrete staircase leads from the gate to the entrance. The house spreads over two levels. On the ground floor there are a large living room with access to the yard, a separate dining room with a kitchen, a large hallway, two comfortable bedrooms, a bathroom with a bathtub and a boiler room. The living room has high ceilings and is open towards the first floor gallery. The upper level contains three bedrooms, one of which is master, with its own bathroom. A wardrobe and an additional bathroom with a bathtub are at disposal as well. Very functional property, comfortable, with large rooms. The electric heating according the consumption. Suitable for larger families and quiet office activities.