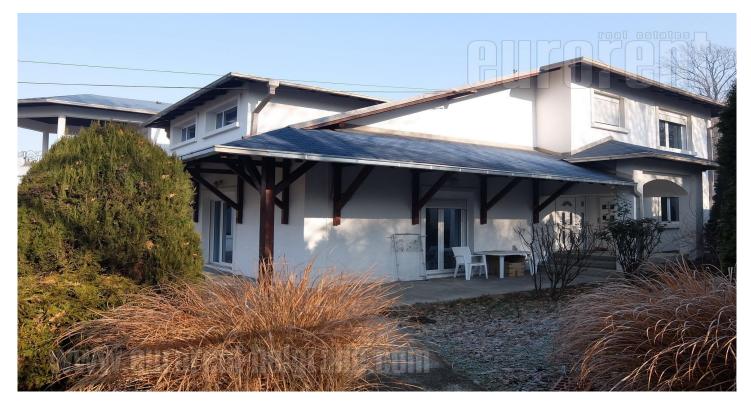

Excellent self standing house, alone on the plot, on the edge of Banjica settlement. Large frequency of traffic is the characteristic of this location. The plot is completely fenced with a wall, nicely maintained, while the house is located at the end of the plot, away from the road. The garage with two parking spaces and a toilet are accessible from the street, while the front of the garage one can park three vehicles. A circular, concrete staircase leads from the gate to the entrance. The house spreads over two levels. On the ground floor there are a large living room with access to the yard, a separate dining room with a kitchen, a large hallway, two comfortable bedrooms, a bathroom with a bathtub and a boiler room. The living room has high ceilings and is open towards the first floor gallery. The upper level contains three bedrooms, one of which is master, with its own bathroom. A wardrobe and an additional bathroom with a bathtub are at disposal as well. Very functional property, comfortable, with large rooms. The electric heating according the consumption. Suitable for larger families and quiet office activities.