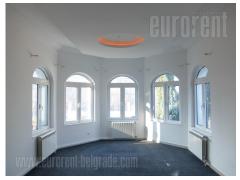

Excellent self standing house, alone on the plot, on the edge of Banjica settlement. Large frequency of traffic is the characteristic of this location. The plot is completely fenced with a wall, nicely maintained, while the house is located at the end of the plot, away from the road. The garage with two parking spaces and a toilet are accessible from the street, while the front of the garage one can park three vehicles. A circular, concrete staircase leads from the gate to the entrance. The house spreads over two levels. On the ground floor there are a large living room with access to the yard, a separate dining room with a kitchen, a large hallway, two comfortable bedrooms, a bathroom with a bathtub and a boiler room. The living room has high ceilings and is open towards the first floor gallery. The upper level contains three bedrooms, one of which is master, with its own bathroom. A wardrobe and an additional bathroom with a bathtub are at disposal as well. Very functional property, comfortable, with large rooms. The electric heating according the consumption. Suitable for larger families and quiet office activities.