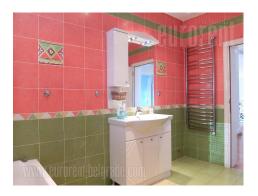

Excellent self standing house, alone on the plot, on the edge of Banjica settlement. Large frequency of traffic is the characteristic of this location. The plot is completely fenced with a wall, nicely maintained, while the house is located at the end of the plot, away from the road. The garage with two parking spaces and a toilet are accessible from the street, while the front of the garage one can park three vehicles. A circular, concrete staircase leads from the gate to the entrance. The house spreads over two levels. On the ground floor there are a large living room with access to the yard, a separate dining room with a kitchen, a large hallway, two comfortable bedrooms, a bathroom with a bathtub and a boiler room. The living room has high ceilings and is open towards the first floor gallery. The upper level contains three bedrooms, one of which is master, with its own bathroom. A wardrobe and an additional bathroom with a bathtub are at disposal as well. Very functional property, comfortable, with large rooms. The electric heating according the consumption. Suitable for larger families and quiet office activities.