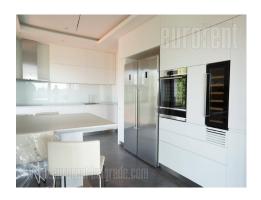

Exclusive apartment housed in a new building, placed in the very city center, close to pedestrian zone Knez Mihailova street, Kalemegdan Fortress, Congregational church and numerous stores of famous fashion designers, coffee shops and restaurants. It consists of an open layout living room with dining area and a kitchen, two bedrooms each with a private bathroom, as well as a toilet and a laundry room. The apartment exits to three terraces. From the living room one can exit a large terrace with a stunning, panoramic view towards river Sava and New Belgrade. The apartment is built with high quality, imported materials (ceramic, parquet, lights, carpentry, etc.). Building is secured with physical security. In the basement level there is a garage with one reserved parking spot.