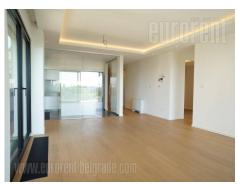

Excellent apartment housed in a new building, placed in the very city center, close to pedestrian zone Knez Mihailova street, Kalemegdan park, Congregational church and numerous stores of famous fashion designers, coffee shops and restaurants. It consists of open layout living room with dining area and a kitchen, three bedrooms each with a private bathroom, as well as a toilet and a laundry room. The apartment exits to a terrace with a stunning view. Durin construction, high quality, imported materials were used (ceramic, parquet, lights, carpentry, etc.). Building is secured with physical security. In the basement level there is a garage with one reserved parking spot.