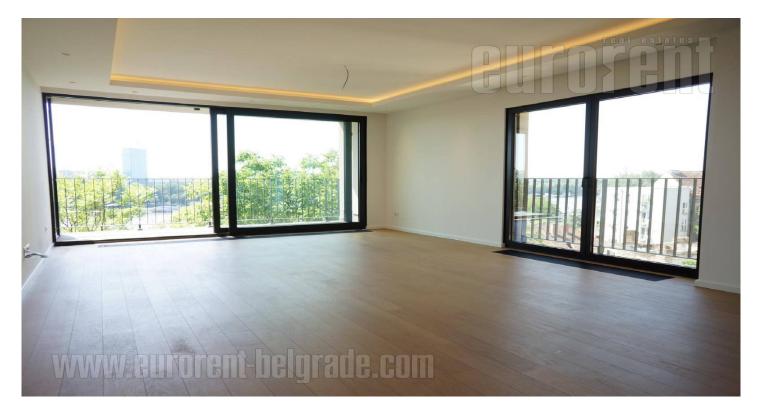

Excellent apartment housed in a new building, placed in the very city center, close to pedestrian zone Knez Mihailova street, Kalemegdan park, Congregational church and numerous stores of famous fashion designers, coffee shops and restaurants. It consists of open layout living room with dining area and a kitchen, three bedrooms each with a private bathroom, as well as a toilet and a laundry room. The apartment exits to a terrace with a stunning view. Durin construction, high quality, imported materials were used (ceramic, parquet, lights, carpentry, etc.). Building is secured with physical security. In the basement level there is a garage with one reserved parking spot.