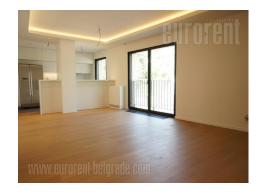

Excellent apartment housed in a new building, placed in the very city center, close to pedestrian zone Knez Mihailova street, Kalemegdan park, and numerous stores of famous fashion designers, coffee shops and restaurants. It consists of open layout living room with dining area and a kitchen, as well as two bedrooms with private bathrooms and one toilet. It exits to three terraces. The apartment is built with high quality, imported materials (ceramic, parquet, lights, carpentry, etc.). Building is secured with physical security. In the basement level there is a garage with one reserved parking spot.