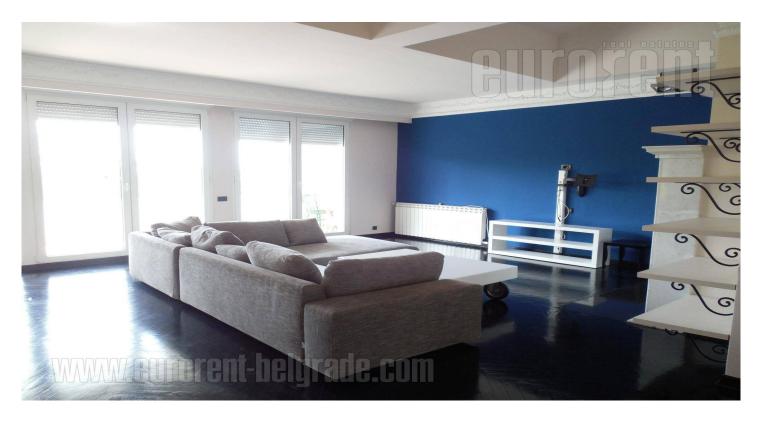

An excellent apartment in newly built part of Dedinje area. Peaceful location with plenty of greenery. The apartment is housed on the second, last floor of small building. Very interesting and attractive interior. Central room is living room interconnected with kitchen and dining room, and also has an exit to a spacious terrace overlooking the greenery. Large hallway connects this public space and intimate space with bedrooms. This part of the apartment include guest toilet with boiler room as well as large bathroom with jacuzzi bathtub. Master bedroom consists of several divisions. On the very entrance is walk-in wardrobe which leads to bedroom area. From there one can enter to the bathroom with bathtub which is separated from sleeping area with glass, transparent wall. The bedroom is furnished with king size bed and has an exit to a terrace. The other bedroom is also rather large and designed for two children. Interior is very interesting, modern, with dark blue parquet, functional fireplace, and modern kitchen island. Ceiling is in some parts a little higher, while walls are beautifully decorated with plaster elements. Furniture is very nice and modern. One parking space is at disposal in the basement level of the building's mutual garage.