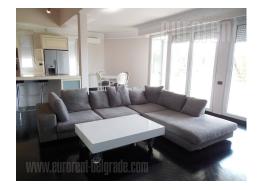

An excellent apartment in newly built part of Dedinje area. Peaceful location with plenty of greenery. The apartment is housed on the second, last floor of small building. Very interesting and attractive interior. Central room is living room interconnected with kitchen and dining room, and also has an exit to a spacious terrace overlooking the greenery. Large hallway connects this public space and intimate space with bedrooms. This part of the apartment include guest toilet with boiler room as well as large bathroom with jacuzzi bathtub. Master bedroom consists of several divisions. On the very entrance is walk-in wardrobe which leads to bedroom area. From there one can enter to the bathroom with bathtub which is separated from sleeping area with glass, transparent wall. The bedroom is furnished with king size bed and has an exit to a terrace. The other bedroom is also rather large and designed for two children. Interior is very interesting, modern, with dark blue parquet, functional fireplace, and modern kitchen island. Ceiling is in some parts a little higher, while walls are beautifully decorated with plaster elements. Furniture is very nice and modern. One parking space is at disposal in the basement level of the building's mutual garage.