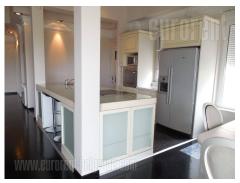

An excellent apartment in newly built part of Dedinje area. Peaceful location with plenty of greenery. The apartment is housed on the second, last floor of small building. Very interesting and attractive interior. Central room is living room interconnected with kitchen and dining room, and also has an exit to a spacious terrace overlooking the greenery. Large hallway connects this public space and intimate space with bedrooms. This part of the apartment include guest toilet with boiler room as well as large bathroom with jacuzzi bathtub. Master bedroom consists of several divisions. On the very entrance is walk-in wardrobe which leads to bedroom area. From there one can enter to the bathroom with bathtub which is separated from sleeping area with glass, transparent wall. The bedroom is furnished with king size bed and has an exit to a terrace. The other bedroom is also rather large and designed for two children. Interior is very interesting, modern, with dark blue parquet, functional fireplace, and modern kitchen island. Ceiling is in some parts a little higher, while walls are beautifully decorated with plaster elements. Furniture is very nice and modern. One parking space is at disposal in the basement level of the building's mutual garage.