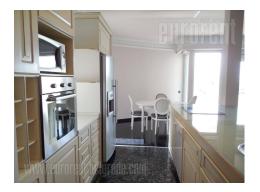

An excellent apartment in newly built part of Dedinje area. Peaceful location with plenty of greenery. The apartment is housed on the second, last floor of small building. Very interesting and attractive interior. Central room is living room interconnected with kitchen and dining room, and also has an exit to a spacious terrace overlooking the greenery. Large hallway connects this public space and intimate space with bedrooms. This part of the apartment include guest toilet with boiler room as well as large bathroom with jacuzzi bathtub. Master bedroom consists of several divisions. On the very entrance is walk-in wardrobe which leads to bedroom area. From there one can enter to the bathroom with bathtub which is separated from sleeping area with glass, transparent wall. The bedroom is furnished with king size bed and has an exit to a terrace. The other bedroom is also rather large and designed for two children. Interior is very interesting, modern, with dark blue parquet, functional fireplace, and modern kitchen island. Ceiling is in some parts a little higher, while walls are beautifully decorated with plaster elements. Furniture is very nice and modern. One parking space is at disposal in the basement level of the building's mutual garage.