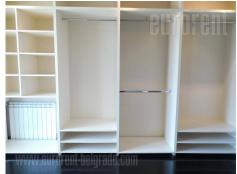

An excellent apartment in newly built part of Dedinje area. Peaceful location with plenty of greenery. The apartment is housed on the second, last floor of small building. Very interesting and attractive interior. Central room is living room interconnected with kitchen and dining room, and also has an exit to a spacious terrace overlooking the greenery. Large hallway connects this public space and intimate space with bedrooms. This part of the apartment include guest toilet with boiler room as well as large bathroom with jacuzzi bathtub. Master bedroom consists of several divisions. On the very entrance is walk-in wardrobe which leads to bedroom area. From there one can enter to the bathroom with bathtub which is separated from sleeping area with glass, transparent wall. The bedroom is furnished with king size bed and has an exit to a terrace. The other bedroom is also rather large and designed for two children. Interior is very interesting, modern, with dark blue parquet, functional fireplace, and modern kitchen island. Ceiling is in some parts a little higher, while walls are beautifully decorated with plaster elements. Furniture is very nice and modern. One parking space is at disposal in the basement level of the building's mutual garage.