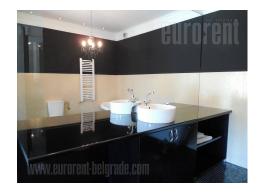

An excellent apartment in newly built part of Dedinje area. Peaceful location with plenty of greenery. The apartment is housed on the second, last floor of small building. Very interesting and attractive interior. Central room is living room interconnected with kitchen and dining room, and also has an exit to a spacious terrace overlooking the greenery. Large hallway connects this public space and intimate space with bedrooms. This part of the apartment include guest toilet with boiler room as well as large bathroom with jacuzzi bathtub. Master bedroom consists of several divisions. On the very entrance is walk-in wardrobe which leads to bedroom area. From there one can enter to the bathroom with bathtub which is separated from sleeping area with glass, transparent wall. The bedroom is furnished with king size bed and has an exit to a terrace. The other bedroom is also rather large and designed for two children. Interior is very interesting, modern, with dark blue parquet, functional fireplace, and modern kitchen island. Ceiling is in some parts a little higher, while walls are beautifully decorated with plaster elements. Furniture is very nice and modern. One parking space is at disposal in the basement level of the building's mutual garage.