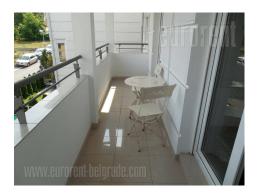

An excellent apartment in newly built part of Dedinje area. Peaceful location with plenty of greenery. The apartment is housed on the second, last floor of small building. Very interesting and attractive interior. Central room is living room interconnected with kitchen and dining room, and also has an exit to a spacious terrace overlooking the greenery. Large hallway connects this public space and intimate space with bedrooms. This part of the apartment include guest toilet with boiler room as well as large bathroom with jacuzzi bathtub. Master bedroom consists of several divisions. On the very entrance is walk-in wardrobe which leads to bedroom area. From there one can enter to the bathroom with bathtub which is separated from sleeping area with glass, transparent wall. The bedroom is furnished with king size bed and has an exit to a terrace. The other bedroom is also rather large and designed for two children. Interior is very interesting, modern, with dark blue parquet, functional fireplace, and modern kitchen island. Ceiling is in some parts a little higher, while walls are beautifully decorated with plaster elements. Furniture is very nice and modern. One parking space is at disposal in the basement level of the building's mutual garage.