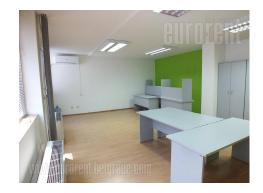

A business premise placed in the very city center. Busy location close to pedestrian zone and it is part of business zone of the old town. Easily reachable by public transport and a car. The only possibility for parking in this part is in neighbour public garages. The space is housed on the fourth floor of a business building with two elevators. The structure is functional with central hallway which leads to every office. It consists of four offices and on the same floor there are toilets which are at disposal to all lessees.