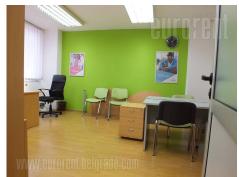

## #38644, Rent - Office space, Belgrade, TRG REPUBLIKE

| TYPE OF OB | RCIAL BU        | ILDING | SURFACE AREA 150 m²   |   |  | THE PRICE<br>€1,500 |     |         | UTILIZATION  CHECK AVAILABILITY |     |  |
|------------|-----------------|--------|-----------------------|---|--|---------------------|-----|---------|---------------------------------|-----|--|
| OFFICE 4   |                 |        | THE BIGGEST OFFICE 25 |   |  | THE FLOOR           |     |         |                                 |     |  |
| UNFURNI    | ¹≟i'<br>CITY CE |        |                       | 2 |  | 5<br>Sylvania       | NO. | ů<br>NO | NO NO                           | (P) |  |

A business premise placed in the very city center. Busy location close to pedestrian zone and it is part of business zone of the old town. Easily reachable by public transport and a car. The only possibility for parking in this part is in neighbour public garages. The space is housed on the fourth floor of a business building with two elevators. The structure is functional with central hallway which leads to every office. It consists of four offices and on the same floor there are toilets which are at disposal to all lessees.