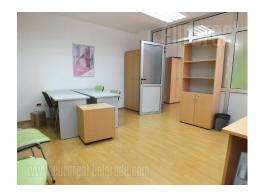

## #38644, Rent - Office space, Belgrade, TRG REPUBLIKE

| TYPE OF OB | RCIAL BU        | ILDING | SURFACE AREA 150 m²   |   |  | THE PRICE<br>€1,500 |     |         | UTILIZATION  CHECK AVAILABILITY |     |  |
|------------|-----------------|--------|-----------------------|---|--|---------------------|-----|---------|---------------------------------|-----|--|
| OFFICE 4   |                 |        | THE BIGGEST OFFICE 25 |   |  | THE FLOOR           |     |         |                                 |     |  |
| UNFURNI    | ¹≟i'<br>CITY CE |        |                       | 2 |  | 5<br>Sylvania       | NO. | ů<br>NO | NO NO                           | (P) |  |

A business premise placed in the very city center. Busy location close to pedestrian zone and it is part of business zone of the old town. Easily reachable by public transport and a car. The only possibility for parking in this part is in neighbour public garages. The space is housed on the fourth floor of a business building with two elevators. The structure is functional with central hallway which leads to every office. It consists of four offices and on the same floor there are toilets which are at disposal to all lessees.