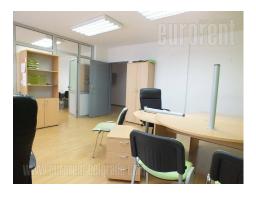

## #38644, Rent - Office space, Belgrade, TRG REPUBLIKE

| TYPE OF OB | RCIAL BU        | ILDING | SURFACE AREA 150 m²   |   |  | THE PRICE<br>€1,500 |     |         | UTILIZATION  CHECK AVAILABILITY |     |  |
|------------|-----------------|--------|-----------------------|---|--|---------------------|-----|---------|---------------------------------|-----|--|
| OFFICE 4   |                 |        | THE BIGGEST OFFICE 25 |   |  | THE FLOOR           |     |         |                                 |     |  |
| UNFURNI    | ¹≟i'<br>CITY CE |        |                       | 2 |  | 5<br>Sylvania       | NO. | ů<br>NO | NO NO                           | (P) |  |

A business premise placed in the very city center. Busy location close to pedestrian zone and it is part of business zone of the old town. Easily reachable by public transport and a car. The only possibility for parking in this part is in neighbour public garages. The space is housed on the fourth floor of a business building with two elevators. The structure is functional with central hallway which leads to every office. It consists of four offices and on the same floor there are toilets which are at disposal to all lessees.