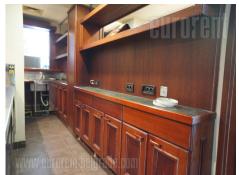

## #38638, Rent - House, Belgrade, DORĆOL

Building located in the very center of the city, in near vicinity of the pedestrian zone. It represents one of the first buildings in Belgrade, which makes it a cultural monument. High ceiling house, placed at the corner of two streets, well known for good restaurants and cafes. Excellent connection to different parts of the city. Well maintained, representative exterior and two entrances – from both streets. House spreads over three levels. Basement is a large open space and occupies about 300 m<sup>2</sup>. It is adapted for a restaurant, with a kitchen, a bar, two restrooms, pantries, as well as a spacious hall with granite flooring. This level has a nice, granite indoor staircase which connects all three levels. High ground floor is divided into an open space area, which exits to a yard, as well as a separated unit consisting of three offices and a toilet. Office space has access to a yard/terrace, which is covered. Next to it there is a second entrance. Terrace connects the basement with the ground floor level. Third level is loft, which has slanted ceilings and it is currently divided into several offices, with a toilet. There is a possibility of forming this level into one open layout area. Building has a functional structure, it is positioned on a good location, especially suitable