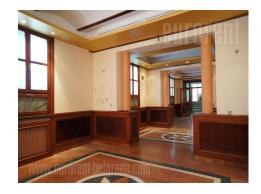

## #38638, Rent - House, Belgrade, DORĆOL

Building located in the very center of the city, in near vicinity of the pedestrian zone. It represents one of the first buildings in Belgrade, which makes it a cultural monument. High ceiling house, placed at the corner of two streets, well known for good restaurants and cafes. Excellent connection to different parts of the city. Well maintained, representative exterior and two entrances – from both streets. House spreads over three levels. Basement is a large open space and occupies about 300 m<sup>2</sup>. It is adapted for a restaurant, with a kitchen, a bar, two restrooms, pantries, as well as a spacious hall with granite flooring. This level has a nice, granite indoor staircase which connects all three levels. High ground floor is divided into an open space area, which exits to a yard, as well as a separated unit consisting of three offices and a toilet. Office space has access to a yard/terrace, which is covered. Next to it there is a second entrance. Terrace connects the basement with the ground floor level. Third level is loft, which has slanted ceilings and it is currently divided into several offices, with a toilet. There is a possibility of forming this level into one open layout area. Building has a functional structure, it is positioned on a good location, especially suitable