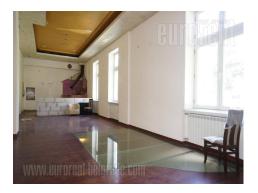

## #38638, Rent - House, Belgrade, DORĆOL

Building located in the very center of the city, in near vicinity of the pedestrian zone. It represents one of the first buildings in Belgrade, which makes it a cultural monument. High ceiling house, placed at the corner of two streets, well known for good restaurants and cafes. Excellent connection to different parts of the city. Well maintained, representative exterior and two entrances – from both streets. House spreads over three levels. Basement is a large open space and occupies about 300 m<sup>2</sup>. It is adapted for a restaurant, with a kitchen, a bar, two restrooms, pantries, as well as a spacious hall with granite flooring. This level has a nice, granite indoor staircase which connects all three levels. High ground floor is divided into an open space area, which exits to a yard, as well as a separated unit consisting of three offices and a toilet. Office space has access to a yard/terrace, which is covered. Next to it there is a second entrance. Terrace connects the basement with the ground floor level. Third level is loft, which has slanted ceilings and it is currently divided into several offices, with a toilet. There is a possibility of forming this level into one open layout area. Building has a functional structure, it is positioned on a good location, especially suitable