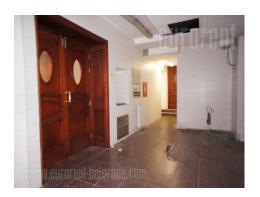

## #38638, Rent - House, Belgrade, DORĆOL

Building located in the very center of the city, in near vicinity of the pedestrian zone. It represents one of the first buildings in Belgrade, which makes it a cultural monument. High ceiling house, placed at the corner of two streets, well known for good restaurants and cafes. Excellent connection to different parts of the city. Well maintained, representative exterior and two entrances – from both streets. House spreads over three levels. Basement is a large open space and occupies about 300 m<sup>2</sup>. It is adapted for a restaurant, with a kitchen, a bar, two restrooms, pantries, as well as a spacious hall with granite flooring. This level has a nice, granite indoor staircase which connects all three levels. High ground floor is divided into an open space area, which exits to a yard, as well as a separated unit consisting of three offices and a toilet. Office space has access to a yard/terrace, which is covered. Next to it there is a second entrance. Terrace connects the basement with the ground floor level. Third level is loft, which has slanted ceilings and it is currently divided into several offices, with a toilet. There is a possibility of forming this level into one open layout area. Building has a functional structure, it is positioned on a good location, especially suitable