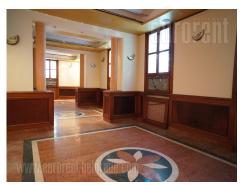

## #38638, Rent - House, Belgrade, DORĆOL

Building located in the very center of the city, in near vicinity of the pedestrian zone. It represents one of the first buildings in Belgrade, which makes it a cultural monument. High ceiling house, placed at the corner of two streets, well known for good restaurants and cafes. Excellent connection to different parts of the city. Well maintained, representative exterior and two entrances – from both streets. House spreads over three levels. Basement is a large open space and occupies about 300 m<sup>2</sup>. It is adapted for a restaurant, with a kitchen, a bar, two restrooms, pantries, as well as a spacious hall with granite flooring. This level has a nice, granite indoor staircase which connects all three levels. High ground floor is divided into an open space area, which exits to a yard, as well as a separated unit consisting of three offices and a toilet. Office space has access to a yard/terrace, which is covered. Next to it there is a second entrance. Terrace connects the basement with the ground floor level. Third level is loft, which has slanted ceilings and it is currently divided into several offices, with a toilet. There is a possibility of forming this level into one open layout area. Building has a functional structure, it is positioned on a good location, especially suitable