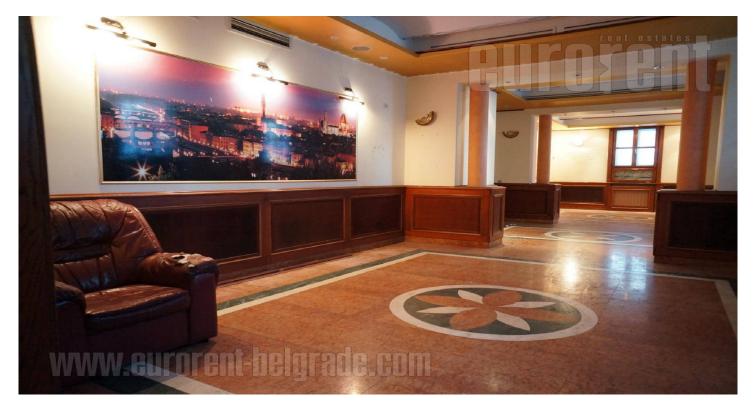

## #38638, Rent - House, Belgrade, DORĆOL

Building located in the very center of the city, in near vicinity of the pedestrian zone. It represents one of the first buildings in Belgrade, which makes it a cultural monument. High ceiling house, placed at the corner of two streets, well known for good restaurants and cafes. Excellent connection to different parts of the city. Well maintained, representative exterior and two entrances – from both streets. House spreads over three levels. Basement is a large open space and occupies about 300 m<sup>2</sup>. It is adapted for a restaurant, with a kitchen, a bar, two restrooms, pantries, as well as a spacious hall with granite flooring. This level has a nice, granite indoor staircase which connects all three levels. High ground floor is divided into an open space area, which exits to a yard, as well as a separated unit consisting of three offices and a toilet. Office space has access to a yard/terrace, which is covered. Next to it there is a second entrance. Terrace connects the basement with the ground floor level. Third level is loft, which has slanted ceilings and it is currently divided into several offices, with a toilet. There is a possibility of forming this level into one open layout area. Building has a functional structure, it is positioned on a good location, especially suitable