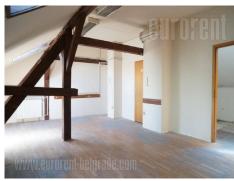

## #38638, Rent - House, Belgrade, DORĆOL

Building located in the very center of the city, in near vicinity of the pedestrian zone. It represents one of the first buildings in Belgrade, which makes it a cultural monument. High ceiling house, placed at the corner of two streets, well known for good restaurants and cafes. Excellent connection to different parts of the city. Well maintained, representative exterior and two entrances – from both streets. House spreads over three levels. Basement is a large open space and occupies about 300 m<sup>2</sup>. It is adapted for a restaurant, with a kitchen, a bar, two restrooms, pantries, as well as a spacious hall with granite flooring. This level has a nice, granite indoor staircase which connects all three levels. High ground floor is divided into an open space area, which exits to a yard, as well as a separated unit consisting of three offices and a toilet. Office space has access to a yard/terrace, which is covered. Next to it there is a second entrance. Terrace connects the basement with the ground floor level. Third level is loft, which has slanted ceilings and it is currently divided into several offices, with a toilet. There is a possibility of forming this level into one open layout area. Building has a functional structure, it is positioned on a good location, especially suitable