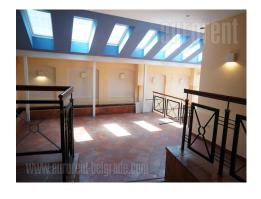

## #38638, Rent - House, Belgrade, DORĆOL

Building located in the very center of the city, in near vicinity of the pedestrian zone. It represents one of the first buildings in Belgrade, which makes it a cultural monument. High ceiling house, placed at the corner of two streets, well known for good restaurants and cafes. Excellent connection to different parts of the city. Well maintained, representative exterior and two entrances – from both streets. House spreads over three levels. Basement is a large open space and occupies about 300 m<sup>2</sup>. It is adapted for a restaurant, with a kitchen, a bar, two restrooms, pantries, as well as a spacious hall with granite flooring. This level has a nice, granite indoor staircase which connects all three levels. High ground floor is divided into an open space area, which exits to a yard, as well as a separated unit consisting of three offices and a toilet. Office space has access to a yard/terrace, which is covered. Next to it there is a second entrance. Terrace connects the basement with the ground floor level. Third level is loft, which has slanted ceilings and it is currently divided into several offices, with a toilet. There is a possibility of forming this level into one open layout area. Building has a functional structure, it is positioned on a good location, especially suitable