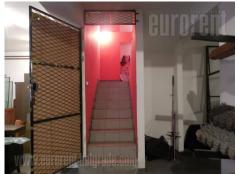

Warehouse space situated in the basement of a business-residential building, located in a busy boulevard on Vozdovac. The entrance is from the corridor of the building, down the stairs. The warehouse has daylight, height of about 3 m, as well as shelves for storing goods. It has open layout, with several supporting pillars, as well as a toilet. It can be used for various purposes.