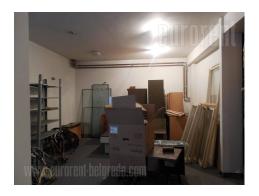

Warehouse space situated in the basement of a business-residential building, located in a busy boulevard on Vozdovac. The entrance is from the corridor of the building, down the stairs. The warehouse has daylight, height of about 3 m, as well as shelves for storing goods. It has open layout, with several supporting pillars, as well as a toilet. It can be used for various purposes.