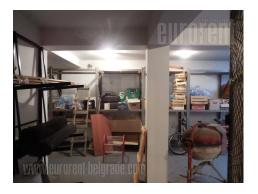

Warehouse space situated in the basement of a business-residential building, located in a busy boulevard on Vozdovac. The entrance is from the corridor of the building, down the stairs. The warehouse has daylight, height of about 3 m, as well as shelves for storing goods. It has open layout, with several supporting pillars, as well as a toilet. It can be used for various purposes.