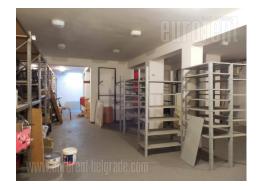

Warehouse space situated in the basement of a business-residential building, located in a busy boulevard on Vozdovac. The entrance is from the corridor of the building, down the stairs. The warehouse has daylight, height of about 3 m, as well as shelves for storing goods. It has open layout, with several supporting pillars, as well as a toilet. It can be used for various purposes.