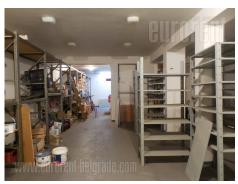

Warehouse space situated in the basement of a business-residential building, located in a busy boulevard on Vozdovac. The entrance is from the corridor of the building, down the stairs. The warehouse has daylight, height of about 3 m, as well as shelves for storing goods. It has open layout, with several supporting pillars, as well as a toilet. It can be used for various purposes.