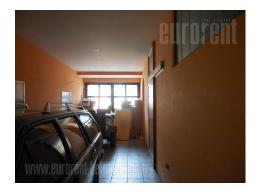

Warehouse space situated in the basement of a business-residential building, located in a busy boulevard on Vozdovac. The entrance is from the corridor of the building, down the stairs. The warehouse has daylight, height of about 3 m, as well as shelves for storing goods. It has open layout, with several supporting pillars, as well as a toilet. It can be used for various purposes.