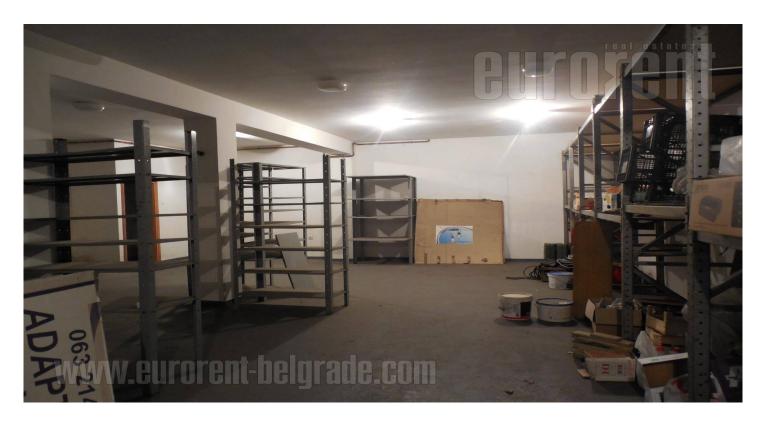

Warehouse space situated in the basement of a business-residential building, located in a busy boulevard on Vozdovac. The entrance is from the corridor of the building, down the stairs. The warehouse has daylight, height of about 3 m, as well as shelves for storing goods. It has open layout, with several supporting pillars, as well as a toilet. It can be used for various purposes.