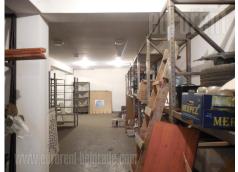

Warehouse space situated in the basement of a business-residential building, located in a busy boulevard on Vozdovac. The entrance is from the corridor of the building, down the stairs. The warehouse has daylight, height of about 3 m, as well as shelves for storing goods. It has open layout, with several supporting pillars, as well as a toilet. It can be used for various purposes.