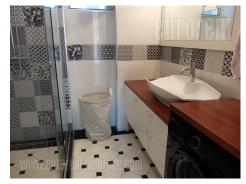

Excellent apartment with characteristic high ceilings, located in very city center, close to Student's park. Housed on the second floor of a beautiful prewar building, it has a view over the greenery of a park and Dorcol exterior. The apartment is completely renovated, including installations, while it is attractively decorated and furnished. Partially redecorated initial structure of the apartment includes spacious entrance hall with dining area, which leads further towards the living room with an exit to a small terrace. From dining room one can enter the bedroom. Within the bedroom there is an open wardrobe, and modern, sophisticated bathroom with shower cabin. Bedroom has a terrace of it's own. Modern kitchen has natural ventilation, as well as nicely decorated ceramics. Additional small room is furnished with a bed for one person and a desk, so it is suitable for guest room or working area. One more glassed in terrace and toilet are at disposal. This high quality interior in pastel and bright colors is enriched with interesting details. Suitable for clients with high esthetic taste and standards.