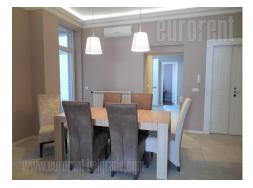

Excellent apartment with characteristic high ceilings, located in very city center, close to Student's park. Housed on the second floor of a beautiful prewar building, it has a view over the greenery of a park and Dorcol exterior. The apartment is completely renovated, including installations, while it is attractively decorated and furnished. Partially redecorated initial structure of the apartment includes spacious entrance hall with dining area, which leads further towards the living room with an exit to a small terrace. From dining room one can enter the bedroom. Within the bedroom there is an open wardrobe, and modern, sophisticated bathroom with shower cabin. Bedroom has a terrace of it's own. Modern kitchen has natural ventilation, as well as nicely decorated ceramics. Additional small room is furnished with a bed for one person and a desk, so it is suitable for guest room or working area. One more glassed in terrace and toilet are at disposal. This high quality interior in pastel and bright colors is enriched with interesting details. Suitable for clients with high esthetic taste and standards.