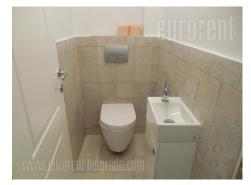

Excellent apartment with characteristic high ceilings, located in very city center, close to Student's park. Housed on the second floor of a beautiful prewar building, it has a view over the greenery of a park and Dorcol exterior. The apartment is completely renovated, including installations, while it is attractively decorated and furnished. Partially redecorated initial structure of the apartment includes spacious entrance hall with dining area, which leads further towards the living room with an exit to a small terrace. From dining room one can enter the bedroom. Within the bedroom there is an open wardrobe, and modern, sophisticated bathroom with shower cabin. Bedroom has a terrace of it's own. Modern kitchen has natural ventilation, as well as nicely decorated ceramics. Additional small room is furnished with a bed for one person and a desk, so it is suitable for guest room or working area. One more glassed in terrace and toilet are at disposal. This high quality interior in pastel and bright colors is enriched with interesting details. Suitable for clients with high esthetic taste and standards.