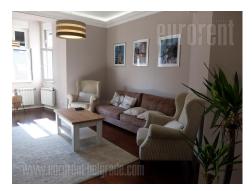

Excellent apartment with characteristic high ceilings, located in very city center, close to Student's park. Housed on the second floor of a beautiful prewar building, it has a view over the greenery of a park and Dorcol exterior. The apartment is completely renovated, including installations, while it is attractively decorated and furnished. Partially redecorated initial structure of the apartment includes spacious entrance hall with dining area, which leads further towards the living room with an exit to a small terrace. From dining room one can enter the bedroom. Within the bedroom there is an open wardrobe, and modern, sophisticated bathroom with shower cabin. Bedroom has a terrace of it's own. Modern kitchen has natural ventilation, as well as nicely decorated ceramics. Additional small room is furnished with a bed for one person and a desk, so it is suitable for guest room or working area. One more glassed in terrace and toilet are at disposal. This high quality interior in pastel and bright colors is enriched with interesting details. Suitable for clients with high esthetic taste and standards.