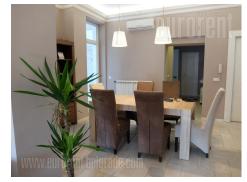

Excellent apartment with characteristic high ceilings, located in very city center, close to Student's park. Housed on the second floor of a beautiful prewar building, it has a view over the greenery of a park and Dorcol exterior. The apartment is completely renovated, including installations, while it is attractively decorated and furnished. Partially redecorated initial structure of the apartment includes spacious entrance hall with dining area, which leads further towards the living room with an exit to a small terrace. From dining room one can enter the bedroom. Within the bedroom there is an open wardrobe, and modern, sophisticated bathroom with shower cabin. Bedroom has a terrace of it's own. Modern kitchen has natural ventilation, as well as nicely decorated ceramics. Additional small room is furnished with a bed for one person and a desk, so it is suitable for guest room or working area. One more glassed in terrace and toilet are at disposal. This high quality interior in pastel and bright colors is enriched with interesting details. Suitable for clients with high esthetic taste and standards.