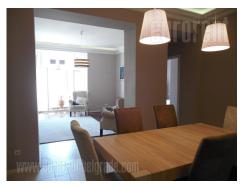

Excellent apartment with characteristic high ceilings, located in very city center, close to Student's park. Housed on the second floor of a beautiful prewar building, it has a view over the greenery of a park and Dorcol exterior. The apartment is completely renovated, including installations, while it is attractively decorated and furnished. Partially redecorated initial structure of the apartment includes spacious entrance hall with dining area, which leads further towards the living room with an exit to a small terrace. From dining room one can enter the bedroom. Within the bedroom there is an open wardrobe, and modern, sophisticated bathroom with shower cabin. Bedroom has a terrace of it's own. Modern kitchen has natural ventilation, as well as nicely decorated ceramics. Additional small room is furnished with a bed for one person and a desk, so it is suitable for guest room or working area. One more glassed in terrace and toilet are at disposal. This high quality interior in pastel and bright colors is enriched with interesting details. Suitable for clients with high esthetic taste and standards.