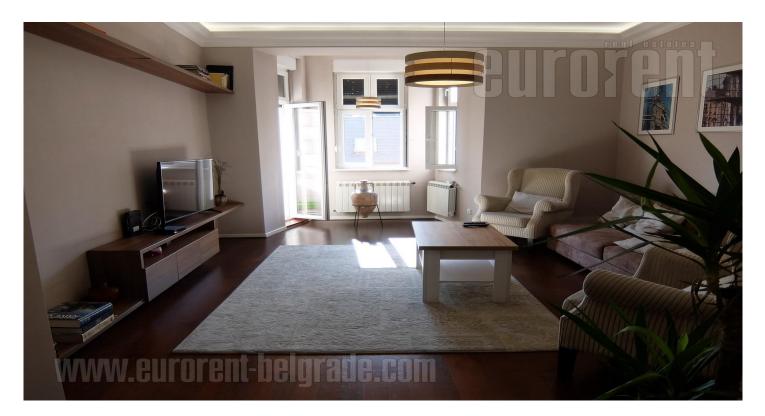

Excellent apartment with characteristic high ceilings, located in very city center, close to Student's park. Housed on the second floor of a beautiful prewar building, it has a view over the greenery of a park and Dorcol exterior. The apartment is completely renovated, including installations, while it is attractively decorated and furnished. Partially redecorated initial structure of the apartment includes spacious entrance hall with dining area, which leads further towards the living room with an exit to a small terrace. From dining room one can enter the bedroom. Within the bedroom there is an open wardrobe, and modern, sophisticated bathroom with shower cabin. Bedroom has a terrace of it's own. Modern kitchen has natural ventilation, as well as nicely decorated ceramics. Additional small room is furnished with a bed for one person and a desk, so it is suitable for guest room or working area. One more glassed in terrace and toilet are at disposal. This high quality interior in pastel and bright colors is enriched with interesting details. Suitable for clients with high esthetic taste and standards.