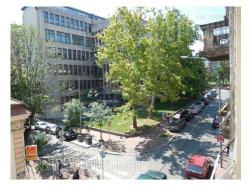

Excellent apartment with characteristic high ceilings, located in very city center, close to Student's park. Housed on the second floor of a beautiful prewar building, it has a view over the greenery of a park and Dorcol exterior. The apartment is completely renovated, including installations, while it is attractively decorated and furnished. Partially redecorated initial structure of the apartment includes spacious entrance hall with dining area, which leads further towards the living room with an exit to a small terrace. From dining room one can enter the bedroom. Within the bedroom there is an open wardrobe, and modern, sophisticated bathroom with shower cabin. Bedroom has a terrace of it's own. Modern kitchen has natural ventilation, as well as nicely decorated ceramics. Additional small room is furnished with a bed for one person and a desk, so it is suitable for guest room or working area. One more glassed in terrace and toilet are at disposal. This high quality interior in pastel and bright colors is enriched with interesting details. Suitable for clients with high esthetic taste and standards.