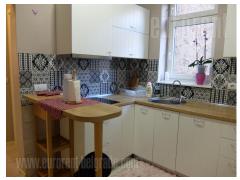

Excellent apartment with characteristic high ceilings, located in very city center, close to Student's park. Housed on the second floor of a beautiful prewar building, it has a view over the greenery of a park and Dorcol exterior. The apartment is completely renovated, including installations, while it is attractively decorated and furnished. Partially redecorated initial structure of the apartment includes spacious entrance hall with dining area, which leads further towards the living room with an exit to a small terrace. From dining room one can enter the bedroom. Within the bedroom there is an open wardrobe, and modern, sophisticated bathroom with shower cabin. Bedroom has a terrace of it's own. Modern kitchen has natural ventilation, as well as nicely decorated ceramics. Additional small room is furnished with a bed for one person and a desk, so it is suitable for guest room or working area. One more glassed in terrace and toilet are at disposal. This high quality interior in pastel and bright colors is enriched with interesting details. Suitable for clients with high esthetic taste and standards.