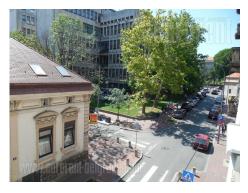

Excellent apartment with characteristic high ceilings, located in very city center, close to Student's park. Housed on the second floor of a beautiful prewar building, it has a view over the greenery of a park and Dorcol exterior. The apartment is completely renovated, including installations, while it is attractively decorated and furnished. Partially redecorated initial structure of the apartment includes spacious entrance hall with dining area, which leads further towards the living room with an exit to a small terrace. From dining room one can enter the bedroom. Within the bedroom there is an open wardrobe, and modern, sophisticated bathroom with shower cabin. Bedroom has a terrace of it's own. Modern kitchen has natural ventilation, as well as nicely decorated ceramics. Additional small room is furnished with a bed for one person and a desk, so it is suitable for guest room or working area. One more glassed in terrace and toilet are at disposal. This high quality interior in pastel and bright colors is enriched with interesting details. Suitable for clients with high esthetic taste and standards.