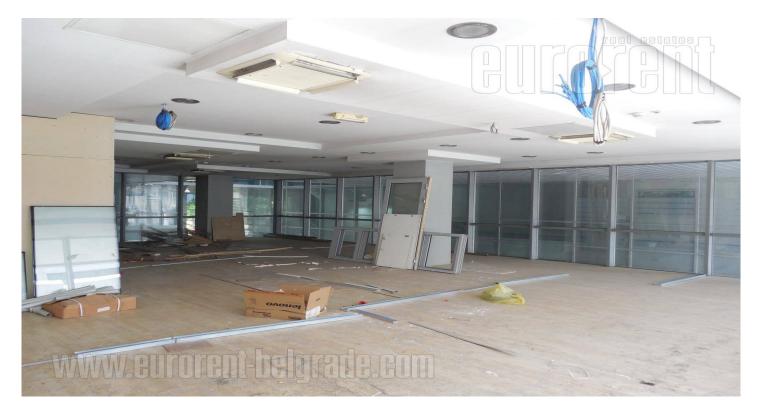

Business premises located in an office building in the central zone of New Belgrade, near the Palace of Serbia and the Novi Merkator. Class A office building, with high construction standards and technical equipment. Space is placed on the high ground floor - the gallery. It has open layout, with the possibility of subdivision. Most of the walls are in the glass. The toilette is for men and women. There is a possibility to rent a garage space in the building. Suitable for a variety of business activities.