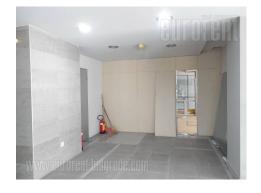

Business premises located in an office building in the central zone of New Belgrade, near the Palace of Serbia and the Novi Merkator. Class A office building, with high construction standards and technical equipment. Space is placed on the high ground floor - the gallery. It has open layout, with the possibility of subdivision. Most of the walls are in the glass. The toilette is for men and women. There is a possibility to rent a garage space in the building. Suitable for a variety of business activities.