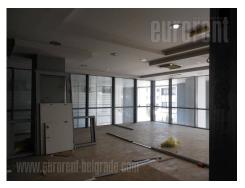

Business premises located in an office building in the central zone of New Belgrade, near the Palace of Serbia and the Novi Merkator. Class A office building, with high construction standards and technical equipment. Space is placed on the high ground floor - the gallery. It has open layout, with the possibility of subdivision. Most of the walls are in the glass. The toilette is for men and women. There is a possibility to rent a garage space in the building. Suitable for a variety of business activities.