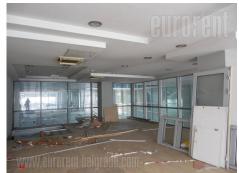

Business premises located in an office building in the central zone of New Belgrade, near the Palace of Serbia and the Novi Merkator. Class A office building, with high construction standards and technical equipment. Space is placed on the high ground floor - the gallery. It has open layout, with the possibility of subdivision. Most of the walls are in the glass. The toilette is for men and women. There is a possibility to rent a garage space in the building. Suitable for a variety of business activities.