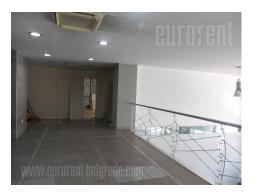

Business premises located in an office building in the central zone of New Belgrade, near the Palace of Serbia and the Novi Merkator. Class A office building, with high construction standards and technical equipment. Space is placed on the high ground floor - the gallery. It has open layout, with the possibility of subdivision. Most of the walls are in the glass. The toilette is for men and women. There is a possibility to rent a garage space in the building. Suitable for a variety of business activities.