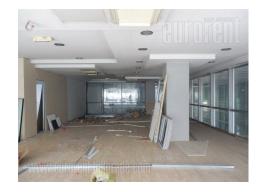

Business premises located in an office building in the central zone of New Belgrade, near the Palace of Serbia and the Novi Merkator. Class A office building, with high construction standards and technical equipment. Space is placed on the high ground floor - the gallery. It has open layout, with the possibility of subdivision. Most of the walls are in the glass. The toilette is for men and women. There is a possibility to rent a garage space in the building. Suitable for a variety of business activities.