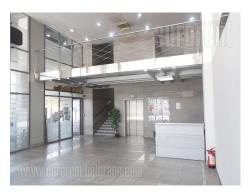

Business premises located in an office building in the central zone of New Belgrade, near the Palace of Serbia and the Novi Merkator. Class A office building, with high construction standards and technical equipment. Space is placed on the high ground floor - the gallery. It has open layout, with the possibility of subdivision. Most of the walls are in the glass. The toilette is for men and women. There is a possibility to rent a garage space in the building. Suitable for a variety of business activities.