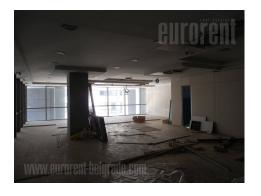

Business premises located in an office building in the central zone of New Belgrade, near the Palace of Serbia and the Novi Merkator. Class A office building, with high construction standards and technical equipment. Space is placed on the high ground floor - the gallery. It has open layout, with the possibility of subdivision. Most of the walls are in the glass. The toilette is for men and women. There is a possibility to rent a garage space in the building. Suitable for a variety of business activities.