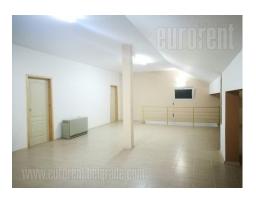

Very well and quality business space housed on the first floor of business building in quiet part of Bežanijska kosa settlement. Location provide easy connection within Bežanijska kosa area, New Belgrade and other parts of the city as well as highway. The space consists of one large office which occupies 50 m<sup>2</sup>, one small office, kitchen and bathroom. Large office could be divided into two units. Air-condition units or any other way of heating using electrical power is possible. There is a possibility of using two or three parking spaces in front of the building due to zone parking area of the city (there is zone of free parking). Also two more spaces are at disposal in the yard of the building. Suitable for variety of business activities.