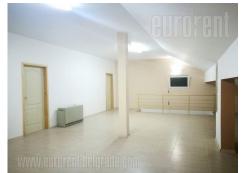

Very well and quality business space housed on the first floor of business building in quiet part of Bežanijska kosa settlement. Location provide easy connection within Bežanijska kosa area, New Belgrade and other parts of the city as well as highway. The space consists of one large office which occupies 50 m<sup>2</sup>, one small office, kitchen and bathroom. Large office could be divided into two units. Air-condition units or any other way of heating using electrical power is possible. There is a possibility of using two or three parking spaces in front of the building due to zone parking area of the city (there is zone of free parking). Also two more spaces are at disposal in the yard of the building. Suitable for variety of business activities.