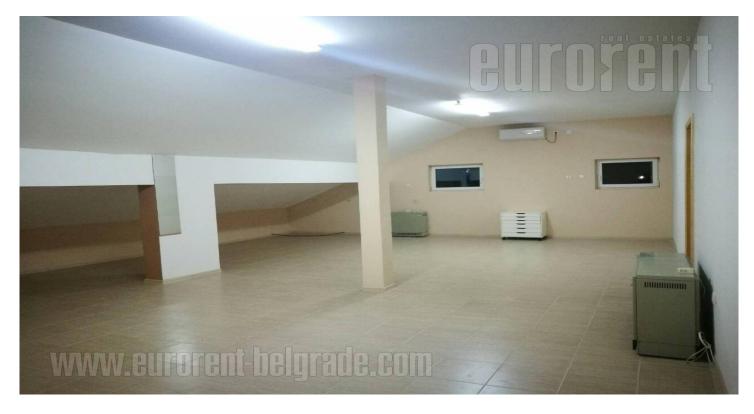

Very well and quality business space housed on the first floor of business building in quiet part of Bežanijska kosa settlement. Location provide easy connection within Bežanijska kosa area, New Belgrade and other parts of the city as well as highway. The space consists of one large office which occupies 50 m<sup>2</sup>, one small office, kitchen and bathroom. Large office could be divided into two units. Air-condition units or any other way of heating using electrical power is possible. There is a possibility of using two or three parking spaces in front of the building due to zone parking area of the city (there is zone of free parking). Also two more spaces are at disposal in the yard of the building. Suitable for variety of business activities.