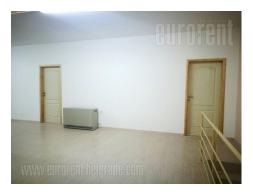

Very well and quality business space housed on the first floor of business building in quiet part of Bežanijska kosa settlement. Location provide easy connection within Bežanijska kosa area, New Belgrade and other parts of the city as well as highway. The space consists of one large office which occupies 50 m<sup>2</sup>, one small office, kitchen and bathroom. Large office could be divided into two units. Air-condition units or any other way of heating using electrical power is possible. There is a possibility of using two or three parking spaces in front of the building due to zone parking area of the city (there is zone of free parking). Also two more spaces are at disposal in the yard of the building. Suitable for variety of business activities.