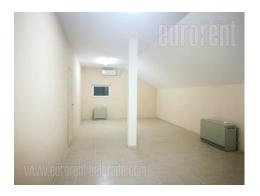

Very well and quality business space housed on the first floor of business building in quiet part of Bežanijska kosa settlement. Location provide easy connection within Bežanijska kosa area, New Belgrade and other parts of the city as well as highway. The space consists of one large office which occupies 50 m<sup>2</sup>, one small office, kitchen and bathroom. Large office could be divided into two units. Air-condition units or any other way of heating using electrical power is possible. There is a possibility of using two or three parking spaces in front of the building due to zone parking area of the city (there is zone of free parking). Also two more spaces are at disposal in the yard of the building. Suitable for variety of business activities.