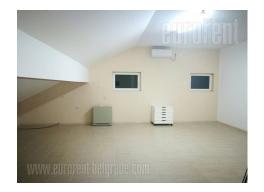

Very well and quality business space housed on the first floor of business building in quiet part of Bežanijska kosa settlement. Location provide easy connection within Bežanijska kosa area, New Belgrade and other parts of the city as well as highway. The space consists of one large office which occupies 50 m<sup>2</sup>, one small office, kitchen and bathroom. Large office could be divided into two units. Air-condition units or any other way of heating using electrical power is possible. There is a possibility of using two or three parking spaces in front of the building due to zone parking area of the city (there is zone of free parking). Also two more spaces are at disposal in the yard of the building. Suitable for variety of business activities.