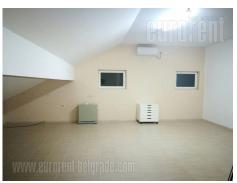

Very well and quality business space housed on the first floor of business building in quiet part of Bežanijska kosa settlement. Location provide easy connection within Bežanijska kosa area, New Belgrade and other parts of the city as well as highway. The space consists of one large office which occupies 50 m<sup>2</sup>, one small office, kitchen and bathroom. Large office could be divided into two units. Air-condition units or any other way of heating using electrical power is possible. There is a possibility of using two or three parking spaces in front of the building due to zone parking area of the city (there is zone of free parking). Also two more spaces are at disposal in the yard of the building. Suitable for variety of business activities.