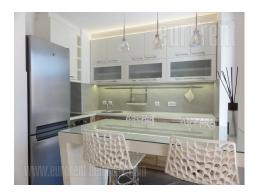

An attractive apartment within the West 65 building complex, in near vicinity of business complex Airport city. Delta city shopping center, as well as a few hypermarkets are situated in the neighborhood. Excellent connection to main traffic lines allows easy access to the city center, airport, as well as to the rest of the city. Complex is modernly designed, a combination of stylish and wooden elements, making it a unique work of architecture. There is children's playground at disposal, a nicely maintained space between buildings, physical and technical security 24/7. The apartment is housed on the fourth floor and it is furnished with newer, nicely maintained furniture pieces. It consists of a living room with a sitting set and has an exit to a terrace, fully equipped kitchen, bathroom with bathtub and bedroom. Interior is new, with excellent parquet and ceramics. Garage space is available with additional payment. Suitable for a single person or a couple.