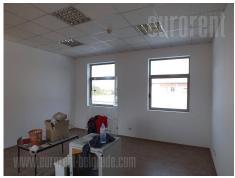

## #38600, Rent - Office space, Belgrade, BANOVO BRDO

| TYPE OF OBJECT COMMERCIAL |          |                | SURFACE AREA 116 m² |   |   | THE PRICE €500    |    |          | UTILIZATION CHECK AVAILABILITY |          |  |
|---------------------------|----------|----------------|---------------------|---|---|-------------------|----|----------|--------------------------------|----------|--|
| OFFICE<br>3               |          |                | THE BIGGEST OFFICE  |   |   | THE FLOOR  3-LOFT |    |          |                                |          |  |
| UNFURNI                   | Mindepen | -<br>555<br>NO | 0                   | 2 | 0 | <u>S</u>          | NO | ſĠ<br>NO | NO NO                          | (P)<br>2 |  |