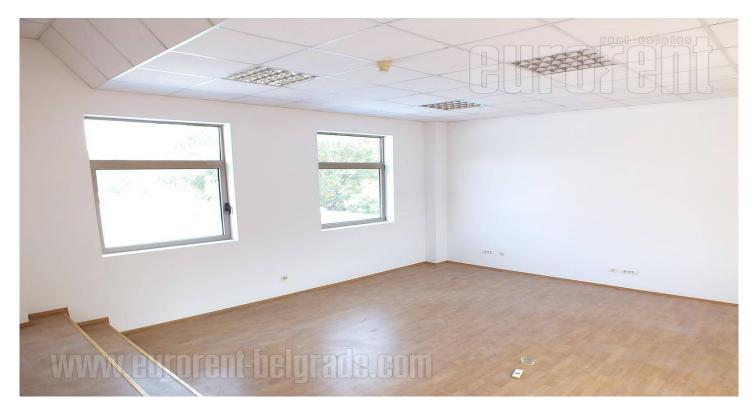

## #38600, Rent - Office space, Belgrade, BANOVO BRDO

| TYPE OF OBJECT COMMERCIAL |          |                | SURFACE AREA 116 m² |   |   | THE PRICE €500    |    |          | UTILIZATION CHECK AVAILABILITY |          |  |
|---------------------------|----------|----------------|---------------------|---|---|-------------------|----|----------|--------------------------------|----------|--|
| OFFICE<br>3               |          |                | THE BIGGEST OFFICE  |   |   | THE FLOOR  3-LOFT |    |          |                                |          |  |
| UNFURNI                   | Mindepen | -<br>555<br>NO | 0                   | 2 | 0 | <u>S</u>          | NO | ſĠ<br>NO | NO NO                          | (P)<br>2 |  |