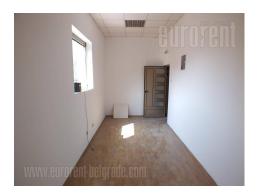

## #38600, Rent - Office space, Belgrade, BANOVO BRDO

| TYPE OF OBJECT COMMERCIAL |          |                | SURFACE AREA 116 m² |   |   | THE PRICE €500    |    |          | UTILIZATION CHECK AVAILABILITY |          |  |
|---------------------------|----------|----------------|---------------------|---|---|-------------------|----|----------|--------------------------------|----------|--|
| OFFICE<br>3               |          |                | THE BIGGEST OFFICE  |   |   | THE FLOOR  3-LOFT |    |          |                                |          |  |
| UNFURNI                   | Mindepen | -<br>555<br>NO | 0                   | 2 | 0 | <u>S</u>          | NO | ſĠ<br>NO | NO NO                          | (P)<br>2 |  |