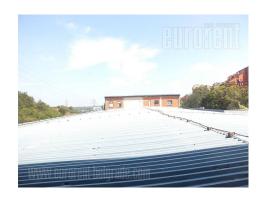

Complex is placed on a main road that links city centar and Zarkovo or Banovo brdo area. It has good link to Obrenovac main road, which is continuing onto bypass road around the Belgrade. Location is suitable for access of a heavy trucks which comes from different parts of town. Building is on a fenced plot with manipulative space for trucks and possibility for large number of parking spots for delivery trucks or cars. Ground floor of a building is reception area for goods which is transported to a second floor by lift. There are two offices within storage, restrooms, showers and locker room. Top floor has additional 90 m<sup>2