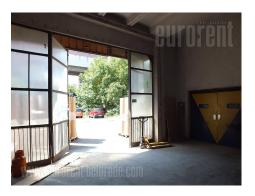

Complex is placed on a main road that links city centar and Zarkovo or Banovo brdo area. It has good link to Obrenovac main road, which is continuing onto bypass road around the Belgrade. Location is suitable for access of a heavy trucks which comes from different parts of town. Building is on a fenced plot with manipulative space for trucks and possibility for large number of parking spots for delivery trucks or cars. Ground floor of a building is reception area for goods which is transported to a second floor by lift. There are two offices within storage, restrooms, showers and locker room. Top floor has additional 90 m<sup>2