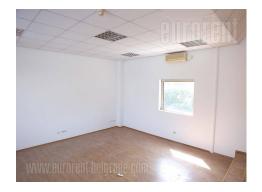

## #38600, Rent - Office space, Belgrade, BANOVO BRDO

| TYPE OF OBJECT COMMERCIAL |          |                | SURFACE AREA 116 m² |   |   | THE PRICE €500    |    |          | UTILIZATION CHECK AVAILABILITY |          |  |
|---------------------------|----------|----------------|---------------------|---|---|-------------------|----|----------|--------------------------------|----------|--|
| OFFICE<br>3               |          |                | THE BIGGEST OFFICE  |   |   | THE FLOOR  3-LOFT |    |          |                                |          |  |
| UNFURNI                   | Mindepen | -<br>555<br>NO | 0                   | 2 | 0 | <u>S</u>          | NO | ſĠ<br>NO | NO NO                          | (P)<br>2 |  |