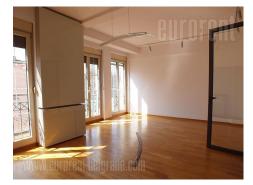

Office building is located at very center of Belgrade, in close vicinity of Knez Mihailova street and new shopping mall in Rajiceva street, with a view onto Kalemegdan park. Built from top quality, modern materials, according to European standards. Space for rent occupies 525 m<sup>2</sup> organized into four floors, mutually connected through lift and central staircase. It consists of fourteen offices, a large conference room, four toilets and two kitchenette. All rooms interiors are designed with top quality imported materials (ceramics, sanitary facilities, parquet floors, lighting, carpentry and other). For the need of air conditioning, there are channels system for each level. Building is linked to the city heating system, but it has it's own heating station. Video surveillance and intercom control are in plan to be executed, and all inner doors on the floors are with safety locks. System of electric installations provides large numbers of computer and phone inputs, and there is an optical cable installed within the building.