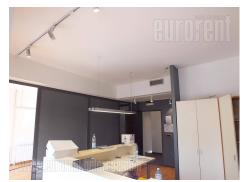

Office building is located at very center of Belgrade, in close vicinity of Knez Mihailova street and new shopping mall in Rajiceva street, with a view onto Kalemegdan park. Built from top quality, modern materials, according to European standards. Space for rent occupies 525 m<sup>2</sup> organized into four floors, mutually connected through lift and central staircase. It consists of fourteen offices, a large conference room, four toilets and two kitchenette. All rooms interiors are designed with top quality imported materials (ceramics, sanitary facilities, parquet floors, lighting, carpentry and other). For the need of air conditioning, there are channels system for each level. Building is linked to the city heating system, but it has it's own heating station. Video surveillance and intercom control are in plan to be executed, and all inner doors on the floors are with safety locks. System of electric installations provides large numbers of computer and phone inputs, and there is an optical cable installed within the building.