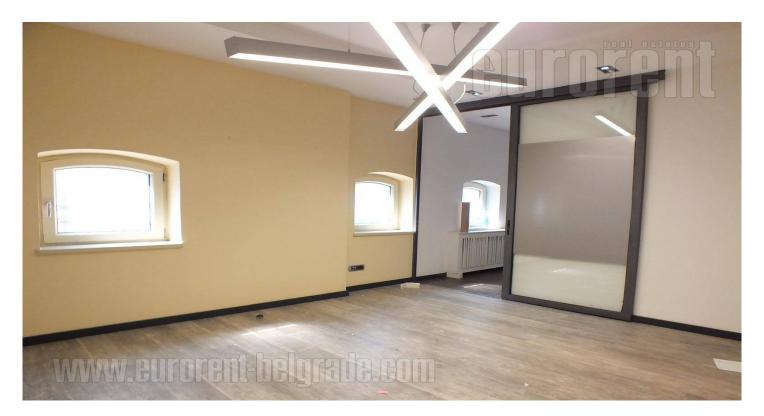

Office building is located at very center of Belgrade, in close vicinity of Knez Mihailova street and new shopping mall in Rajiceva street, with a view onto Kalemegdan park. Built from top quality, modern materials, according to European standards. Space for rent occupies 525 m<sup>2</sup> organized into four floors, mutually connected through lift and central staircase. It consists of fourteen offices, a large conference room, four toilets and two kitchenette. All rooms interiors are designed with top quality imported materials (ceramics, sanitary facilities, parquet floors, lighting, carpentry and other). For the need of air conditioning, there are channels system for each level. Building is linked to the city heating system, but it has it's own heating station. Video surveillance and intercom control are in plan to be executed, and all inner doors on the floors are with safety locks. System of electric installations provides large numbers of computer and phone inputs, and there is an optical cable installed within the building.