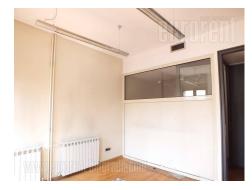

Office building is located at very center of Belgrade, in close vicinity of Knez Mihailova street and new shopping mall in Rajiceva street, with a view onto Kalemegdan park. Built from top quality, modern materials, according to European standards. Space for rent occupies 525 m<sup>2</sup> organized into four floors, mutually connected through lift and central staircase. It consists of fourteen offices, a large conference room, four toilets and two kitchenette. All rooms interiors are designed with top quality imported materials (ceramics, sanitary facilities, parquet floors, lighting, carpentry and other). For the need of air conditioning, there are channels system for each level. Building is linked to the city heating system, but it has it's own heating station. Video surveillance and intercom control are in plan to be executed, and all inner doors on the floors are with safety locks. System of electric installations provides large numbers of computer and phone inputs, and there is an optical cable installed within the building.