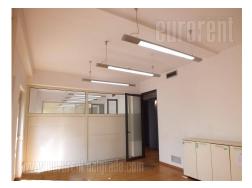

Office building is located at very center of Belgrade, in close vicinity of Knez Mihailova street and new shopping mall in Rajiceva street, with a view onto Kalemegdan park. Built from top quality, modern materials, according to European standards. Space for rent occupies 525 m<sup>2</sup> organized into four floors, mutually connected through lift and central staircase. It consists of fourteen offices, a large conference room, four toilets and two kitchenette. All rooms interiors are designed with top quality imported materials (ceramics, sanitary facilities, parquet floors, lighting, carpentry and other). For the need of air conditioning, there are channels system for each level. Building is linked to the city heating system, but it has it's own heating station. Video surveillance and intercom control are in plan to be executed, and all inner doors on the floors are with safety locks. System of electric installations provides large numbers of computer and phone inputs, and there is an optical cable installed within the building.