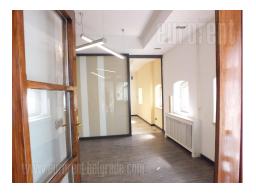

Office building is located at very center of Belgrade, in close vicinity of Knez Mihailova street and new shopping mall in Rajiceva street, with a view onto Kalemegdan park. Built from top quality, modern materials, according to European standards. Space for rent occupies 525 m<sup>2</sup> organized into four floors, mutually connected through lift and central staircase. It consists of fourteen offices, a large conference room, four toilets and two kitchenette. All rooms interiors are designed with top quality imported materials (ceramics, sanitary facilities, parquet floors, lighting, carpentry and other). For the need of air conditioning, there are channels system for each level. Building is linked to the city heating system, but it has it's own heating station. Video surveillance and intercom control are in plan to be executed, and all inner doors on the floors are with safety locks. System of electric installations provides large numbers of computer and phone inputs, and there is an optical cable installed within the building.