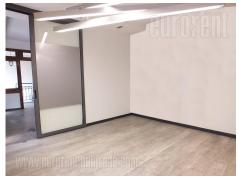

Office building is located at very center of Belgrade, in close vicinity of Knez Mihailova street and new shopping mall in Rajiceva street, with a view onto Kalemegdan park. Built from top quality, modern materials, according to European standards. Space for rent occupies 525 m<sup>2</sup> organized into four floors, mutually connected through lift and central staircase. It consists of fourteen offices, a large conference room, four toilets and two kitchenette. All rooms interiors are designed with top quality imported materials (ceramics, sanitary facilities, parquet floors, lighting, carpentry and other). For the need of air conditioning, there are channels system for each level. Building is linked to the city heating system, but it has it's own heating station. Video surveillance and intercom control are in plan to be executed, and all inner doors on the floors are with safety locks. System of electric installations provides large numbers of computer and phone inputs, and there is an optical cable installed within the building.