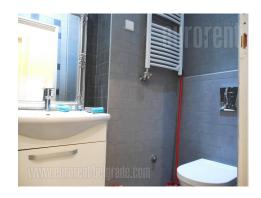

High ceiling apartment placed in a beautiful pre-war building, in a busy street in immediate vicinity of the river bank and Beton hala. Building has a renovated facade and a well maintained entrance, while it is overlooking Sava river and Brankov most (Branko's bridge). The apartment is housed on the second floor. It consists of three spacious rooms, mutually connected with double doors, one of which is interconnecting. Kitchen has a kitchen bar, a dining area and it exits to a spacious terrace. From the hallway one can reach a bathroom, as well as a wardrobe. Renovated, with electricity heating. The apartment can be both empty or furnished depending on the need. Suitable for office space.