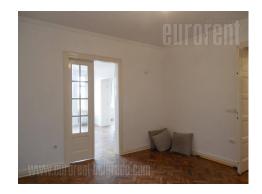

High ceiling apartment placed in a beautiful pre-war building, in a busy street in immediate vicinity of the river bank and Beton hala. Building has a renovated facade and a well maintained entrance, while it is overlooking Sava river and Brankov most (Branko's bridge). The apartment is housed on the second floor. It consists of three spacious rooms, mutually connected with double doors, one of which is interconnecting. Kitchen has a kitchen bar, a dining area and it exits to a spacious terrace. From the hallway one can reach a bathroom, as well as a wardrobe. Renovated, with electricity heating. The apartment can be both empty or furnished depending on the need. Suitable for office space.