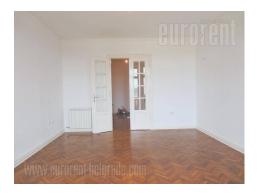

High ceiling apartment placed in a beautiful pre-war building, in a busy street in immediate vicinity of the river bank and Beton hala. Building has a renovated facade and a well maintained entrance, while it is overlooking Sava river and Brankov most (Branko's bridge). The apartment is housed on the second floor. It consists of three spacious rooms, mutually connected with double doors, one of which is interconnecting. Kitchen has a kitchen bar, a dining area and it exits to a spacious terrace. From the hallway one can reach a bathroom, as well as a wardrobe. Renovated, with electricity heating. The apartment can be both empty or furnished depending on the need. Suitable for office space.