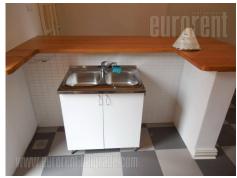

High ceiling apartment placed in a beautiful pre-war building, in a busy street in immediate vicinity of the river bank and Beton hala. Building has a renovated facade and a well maintained entrance, while it is overlooking Sava river and Brankov most (Branko's bridge). The apartment is housed on the second floor. It consists of three spacious rooms, mutually connected with double doors, one of which is interconnecting. Kitchen has a kitchen bar, a dining area and it exits to a spacious terrace. From the hallway one can reach a bathroom, as well as a wardrobe. Renovated, with electricity heating. The apartment can be both empty or furnished depending on the need. Suitable for office space.