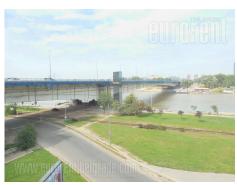

High ceiling apartment placed in a beautiful pre-war building, in a busy street in immediate vicinity of the river bank and Beton hala. Building has a renovated facade and a well maintained entrance, while it is overlooking Sava river and Brankov most (Branko's bridge). The apartment is housed on the second floor. It consists of three spacious rooms, mutually connected with double doors, one of which is interconnecting. Kitchen has a kitchen bar, a dining area and it exits to a spacious terrace. From the hallway one can reach a bathroom, as well as a wardrobe. Renovated, with electricity heating. The apartment can be both empty or furnished depending on the need. Suitable for office space.