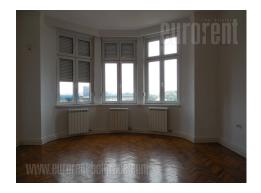

High ceiling apartment placed in a beautiful pre-war building, in a busy street in immediate vicinity of the river bank and Beton hala. Building has a renovated facade and a well maintained entrance, while it is overlooking Sava river and Brankov most (Branko's bridge). The apartment is housed on the second floor. It consists of three spacious rooms, mutually connected with double doors, one of which is interconnecting. Kitchen has a kitchen bar, a dining area and it exits to a spacious terrace. From the hallway one can reach a bathroom, as well as a wardrobe. Renovated, with electricity heating. The apartment can be both empty or furnished depending on the need. Suitable for office space.