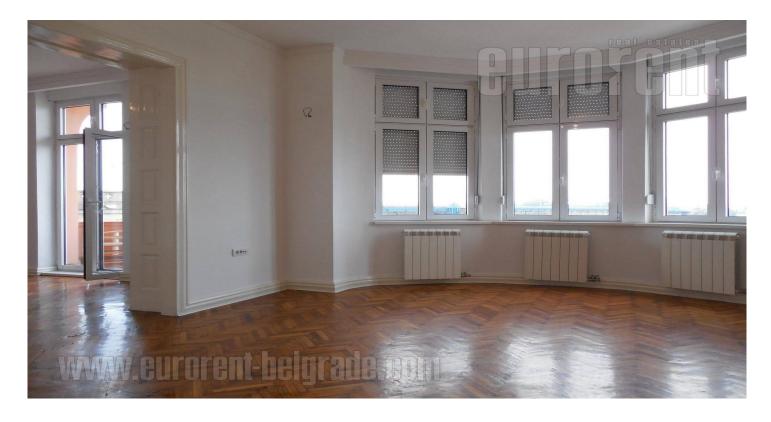

High ceiling apartment placed in a beautiful pre-war building, in a busy street in immediate vicinity of the river bank and Beton hala. Building has a renovated facade and a well maintained entrance, while it is overlooking Sava river and Brankov most (Branko's bridge). The apartment is housed on the second floor. It consists of three spacious rooms, mutually connected with double doors, one of which is interconnecting. Kitchen has a kitchen bar, a dining area and it exits to a spacious terrace. From the hallway one can reach a bathroom, as well as a wardrobe. Renovated, with electricity heating. The apartment can be both empty or furnished depending on the need. Suitable for office space.