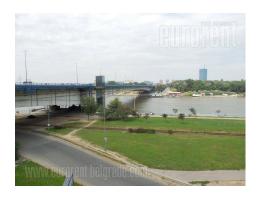

High ceiling apartment placed in a beautiful pre-war building, in a busy street in immediate vicinity of the river bank and Beton hala. Building has a renovated facade and a well maintained entrance, while it is overlooking Sava river and Brankov most (Branko's bridge). The apartment is housed on the second floor. It consists of three spacious rooms, mutually connected with double doors, one of which is interconnecting. Kitchen has a kitchen bar, a dining area and it exits to a spacious terrace. From the hallway one can reach a bathroom, as well as a wardrobe. Renovated, with electricity heating. The apartment can be both empty or furnished depending on the need. Suitable for office space.