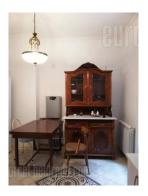

## #38589, Rent - Apartment, Belgrade, SAVAMALA

High ceiling apartment placed in a beautiful pre-war building, in a busy street in immediate vicinity of the river bank and Beton hala. Building has a renovated facade and a well maintained entrance, while it is overlooking Sava river and Brankov most (Branko's bridge). The apartment is housed on the second floor. It consists of two spacious rooms mutually interconnected by a large four piece doors. Spacious kitchen has a dining area, a pantry and exits to a terrace. From the hallway one can reach a bathroom, as well as a wardrobe. Renovated, with electricity heating. The apartment can be both empty or furnished depending on the need. Suitable for office space.