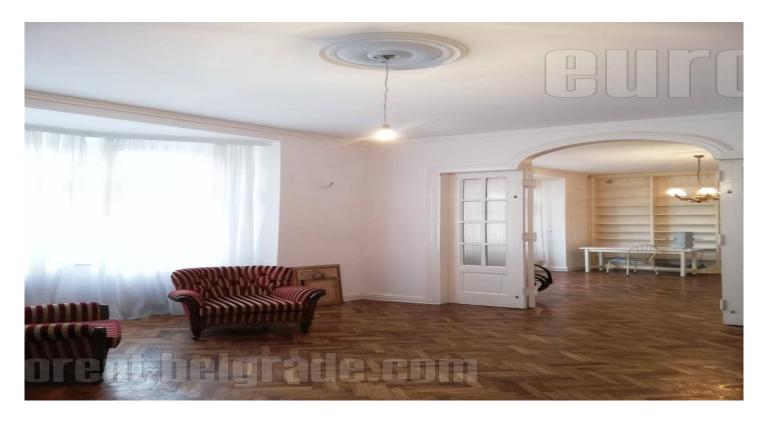

## #38589, Rent - Apartment, Belgrade, SAVAMALA

High ceiling apartment placed in a beautiful pre-war building, in a busy street in immediate vicinity of the river bank and Beton hala. Building has a renovated facade and a well maintained entrance, while it is overlooking Sava river and Brankov most (Branko's bridge). The apartment is housed on the second floor. It consists of two spacious rooms mutually interconnected by a large four piece doors. Spacious kitchen has a dining area, a pantry and exits to a terrace. From the hallway one can reach a bathroom, as well as a wardrobe. Renovated, with electricity heating. The apartment can be both empty or furnished depending on the need. Suitable for office space.