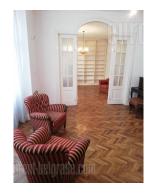

## #38589, Rent - Apartment, Belgrade, SAVAMALA

High ceiling apartment placed in a beautiful pre-war building, in a busy street in immediate vicinity of the river bank and Beton hala. Building has a renovated facade and a well maintained entrance, while it is overlooking Sava river and Brankov most (Branko's bridge). The apartment is housed on the second floor. It consists of two spacious rooms mutually interconnected by a large four piece doors. Spacious kitchen has a dining area, a pantry and exits to a terrace. From the hallway one can reach a bathroom, as well as a wardrobe. Renovated, with electricity heating. The apartment can be both empty or furnished depending on the need. Suitable for office space.