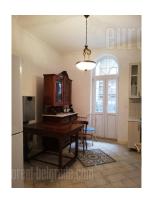

## #38589, Rent - Apartment, Belgrade, SAVAMALA

High ceiling apartment placed in a beautiful pre-war building, in a busy street in immediate vicinity of the river bank and Beton hala. Building has a renovated facade and a well maintained entrance, while it is overlooking Sava river and Brankov most (Branko's bridge). The apartment is housed on the second floor. It consists of two spacious rooms mutually interconnected by a large four piece doors. Spacious kitchen has a dining area, a pantry and exits to a terrace. From the hallway one can reach a bathroom, as well as a wardrobe. Renovated, with electricity heating. The apartment can be both empty or furnished depending on the need. Suitable for office space.