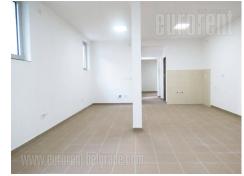

Business space placed in very quiet part of Dedinje area, close to Beli dvor (White castle). It is housed on the lower ground floor of relatively small, new building. Space is designed to be dentist office, and has adjusted entrance for wheelchair. Two separate rooms could be divided additionally if needed, one toilet and small pantry or stockroom are at disposal. Two parking spots are reserved for future tenant.