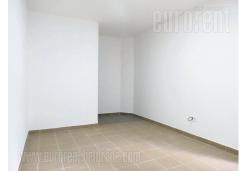

Business space placed in very quiet part of Dedinje area, close to Beli dvor (White castle). It is housed on the lower ground floor of relatively small, new building. Space is designed to be dentist office, and has adjusted entrance for wheelchair. Two separate rooms could be divided additionally if needed, one toilet and small pantry or stockroom are at disposal. Two parking spots are reserved for future tenant.