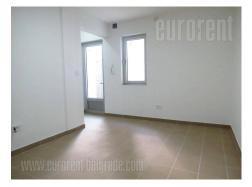

Business space placed in very quiet part of Dedinje area, close to Beli dvor (White castle). It is housed on the lower ground floor of relatively small, new building. Space is designed to be dentist office, and has adjusted entrance for wheelchair. Two separate rooms could be divided additionally if needed, one toilet and small pantry or stockroom are at disposal. Two parking spots are reserved for future tenant.