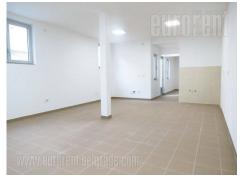

Business space placed in very quiet part of Dedinje area, close to Beli dvor (White castle). It is housed on the lower ground floor of relatively small, new building. Space is designed to be dentist office, and has adjusted entrance for wheelchair. Two separate rooms could be divided additionally if needed, one toilet and small pantry or stockroom are at disposal. Two parking spots are reserved for future tenant.