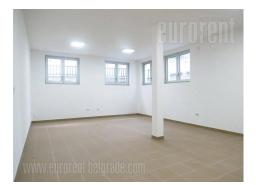

Business space placed in very quiet part of Dedinje area, close to Beli dvor (White castle). It is housed on the lower ground floor of relatively small, new building. Space is designed to be dentist office, and has adjusted entrance for wheelchair. Two separate rooms could be divided additionally if needed, one toilet and small pantry or stockroom are at disposal. Two parking spots are reserved for future tenant.