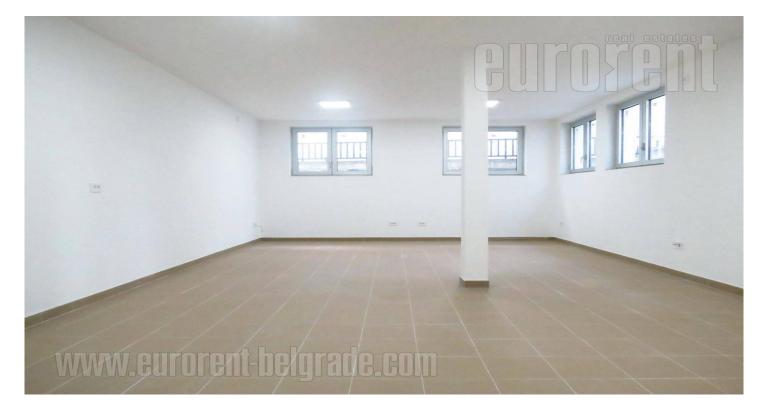

Business space placed in very quiet part of Dedinje area, close to Beli dvor (White castle). It is housed on the lower ground floor of relatively small, new building. Space is designed to be dentist office, and has adjusted entrance for wheelchair. Two separate rooms could be divided additionally if needed, one toilet and small pantry or stockroom are at disposal. Two parking spots are reserved for future tenant.