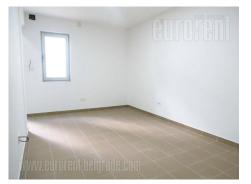

Business space placed in very quiet part of Dedinje area, close to Beli dvor (White castle). It is housed on the lower ground floor of relatively small, new building. Space is designed to be dentist office, and has adjusted entrance for wheelchair. Two separate rooms could be divided additionally if needed, one toilet and small pantry or stockroom are at disposal. Two parking spots are reserved for future tenant.