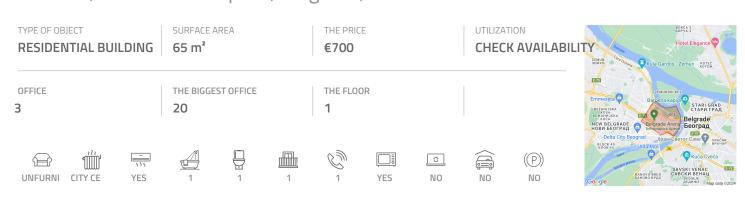

## #38581, Rent - Office space, Belgrade, BLOK 22

Apartment housed in an older, well-maintained building, located in the business zone of New Belgrade, near the Hyatt Hotel, TC Usce and several business buildings. This part is perfectly connected with the rest of the city through wide boulevards. In near vicinity there are a couple of public transport stops. The apartment consists of an entrance hallway leading into all the rooms. Living room with dining area are connected, while the kitchen is separated. This part has an exit to a spacious glassed in terrace, with large window surfaces which provide plenty of daylight. There are two more rooms of different sizes at disposal. Built-in closets are located in both rooms, as well as in the hallway. New bathroom has a shower cabin, while the apartment has separated toilet. Suitable for business premises.