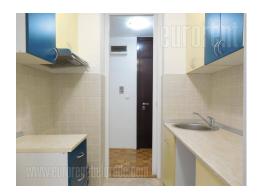

## #38581, Rent - Office space, Belgrade, BLOK 22

Apartment housed in an older, well-maintained building, located in the business zone of New Belgrade, near the Hyatt Hotel, TC Usce and several business buildings. This part is perfectly connected with the rest of the city through wide boulevards. In near vicinity there are a couple of public transport stops. The apartment consists of an entrance hallway leading into all the rooms. Living room with dining area are connected, while the kitchen is separated. This part has an exit to a spacious glassed in terrace, with large window surfaces which provide plenty of daylight. There are two more rooms of different sizes at disposal. Built-in closets are located in both rooms, as well as in the hallway. New bathroom has a shower cabin, while the apartment has separated toilet. Suitable for business premises.