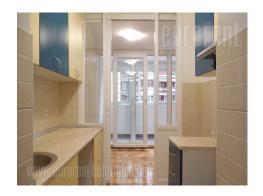

## #38581, Rent - Office space, Belgrade, BLOK 22

Apartment housed in an older, well-maintained building, located in the business zone of New Belgrade, near the Hyatt Hotel, TC Usce and several business buildings. This part is perfectly connected with the rest of the city through wide boulevards. In near vicinity there are a couple of public transport stops. The apartment consists of an entrance hallway leading into all the rooms. Living room with dining area are connected, while the kitchen is separated. This part has an exit to a spacious glassed in terrace, with large window surfaces which provide plenty of daylight. There are two more rooms of different sizes at disposal. Built-in closets are located in both rooms, as well as in the hallway. New bathroom has a shower cabin, while the apartment has separated toilet. Suitable for business premises.