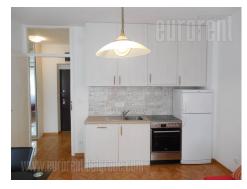

An excellent apartment placed in the very city center, close to pedestrian zone Knez Mihailova street, Kalemegdan park, and numerous stores of famous fashion designers, coffee shops and restaurants. Position is excellent for people which are passionate to live in the epicentre of city life. The apartment is housed on the second floor of a well maintained building with an elevator. It consists of living room mutually interconnected with dining room and kitchen, bedroom with king size bed, bathroom with bathtub. Kitchen is fully equipped with cupboards and appliances. The space is renovated, furnished in modern manner. This interior suitable for quality is а single person or a couple.