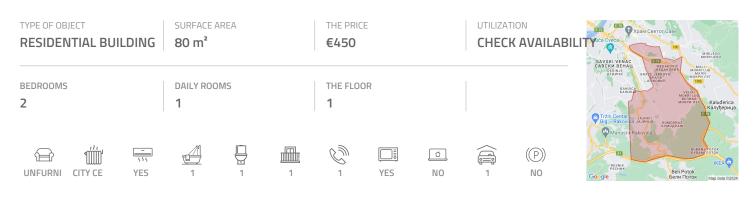

## #38563, Rent - Apartment, Belgrade, LEKINO BRDO

An apartment is placed in nice part of Lekino brdo, close to park Šumice. Location is very well connected with other parts of the city by numerous lines of public transport, while highway inclusion is at only few minutes of driving distance. The apartmeni is housed on the first floor of a beautiful new building with an elevator and car lift, and it has two-side orientation. It consists of large living room and next to it is fully equipped kitchen with all appliances and cupboards. Two bedrooms, bathroom with bathtub and toilet are also at disposal. Living room has an exit to a small terrace overlooking the street. Suitable for comfortable life of a couple or a family.