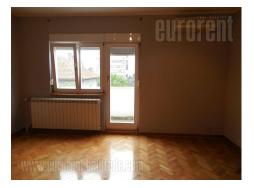

A nice house placed in the quiet street, close Požeška street and large park on Banovo brdo. It is self standing house on a plot of 300 m<sup>2</sup>, it also occupies four levels. Low ground floor consists of shop with a door facing towards the street and a basement with boiler room and a toilet. High ground floor has a large living room, toilet, and fully equipped kitchen with an exit to a small yard behind the house. First floor contains three comfortable bedrooms and a bathroom, while the loft is organized as open space with a slanted ceilings, and a bathroom. Small but green and beautiful yard is behind the house. There is a utility space of 30 m<sup>2</sup>, organized as one room and a bathroom. The whole house was renovated ten years ago, it is well maintained and pleasant. Suitable both for comfortable life or business activities. There is one parking space in the yard, and in front of could the house two more vehicles be parked.