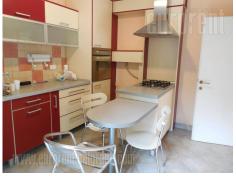

A nice house placed in the quiet street, close Požeška street and large park on Banovo brdo. It is self standing house on a plot of 300 m<sup>2</sup>, it also occupies four levels. Low ground floor consists of shop with a door facing towards the street and a basement with boiler room and a toilet. High ground floor has a large living room, toilet, and fully equipped kitchen with an exit to a small yard behind the house. First floor contains three comfortable bedrooms and a bathroom, while the loft is organized as open space with a slanted ceilings, and a bathroom. Small but green and beautiful yard is behind the house. There is a utility space of 30 m<sup>2</sup>, organized as one room and a bathroom. The whole house was renovated ten years ago, it is well maintained and pleasant. Suitable both for comfortable life or business activities. There is one parking space in the yard, and in front of could the house two more vehicles be parked.