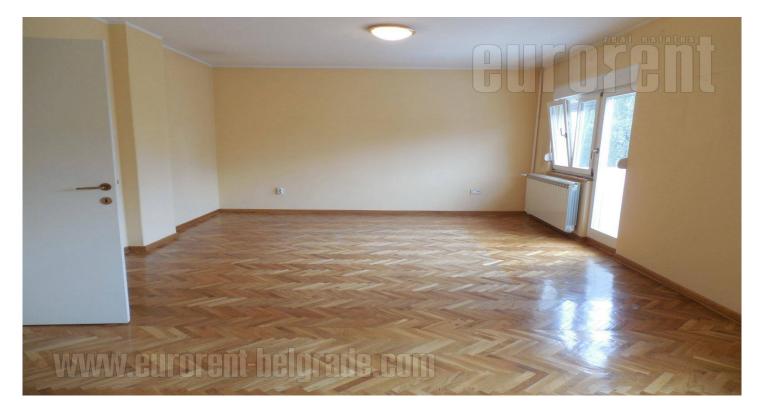

A nice house placed in the quiet street, close Požeška street and large park on Banovo brdo. It is self standing house on a plot of 300 m<sup>2</sup>, it also occupies four levels. Low ground floor consists of shop with a door facing towards the street and a basement with boiler room and a toilet. High ground floor has a large living room, toilet, and fully equipped kitchen with an exit to a small yard behind the house. First floor contains three comfortable bedrooms and a bathroom, while the loft is organized as open space with a slanted ceilings, and a bathroom. Small but green and beautiful yard is behind the house. There is a utility space of 30 m<sup>2</sup>, organized as one room and a bathroom. The whole house was renovated ten years ago, it is well maintained and pleasant. Suitable both for comfortable life or business activities. There is one parking space in the yard, and in front of could the house two more vehicles be parked.