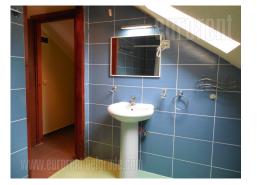

A nice house placed in the quiet street, close Požeška street and large park on Banovo brdo. It is self standing house on a plot of 300 m<sup>2</sup>, it also occupies four levels. Low ground floor consists of shop with a door facing towards the street and a basement with boiler room and a toilet. High ground floor has a large living room, toilet, and fully equipped kitchen with an exit to a small yard behind the house. First floor contains three comfortable bedrooms and a bathroom, while the loft is organized as open space with a slanted ceilings, and a bathroom. Small but green and beautiful yard is behind the house. There is a utility space of 30 m<sup>2</sup>, organized as one room and a bathroom. The whole house was renovated ten years ago, it is well maintained and pleasant. Suitable both for comfortable life or business activities. There is one parking space in the yard, and in front of could the house two more vehicles be parked.