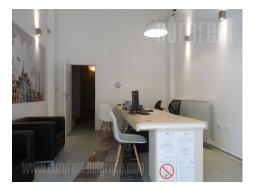

Shop located in the very center of the city, in an older building within the expanded pedestrian zone of Knez Mihailova Street. Residential and commercial zone of the city, with a lot of historical and cultural monuments in the immediate vicinity. The store has a smaller shop window facing toward the street. It consists of three parts, and exits to the small yard at the back. It has height about ceiling of 5 m. The store is suitable for retail business.