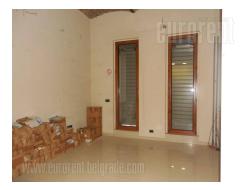

Shop located in the very center of the city, in an older building within the expanded pedestrian zone of Knez Mihailova Street. Residential and commercial zone of the city, with a lot of historical and cultural monuments in the immediate vicinity. The store has a smaller shop window facing toward the street. It consists of three parts, and exits to the small yard at the back. It has height about ceiling of 5 m. The store is suitable for retail business.