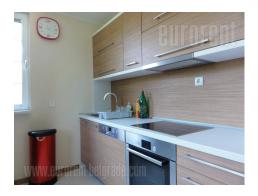

## #38557, Rent - Apartment, Belgrade, BLOK 28

Completely renovated apartment, located in New Belgrade, near Bulevar Milutina Milankovica. The position is well connected to the city center, through numerous public transport lines, as well as to the highway inclusion, which is within a few minute driving distance. The apartment is housed on the second floor of the building with an elevator and a beautifully maintained entrance. The apartment is very functional, it has a good layout and exit to a terrace. One part of the apartment consists of a comfortable living room, with a separate kitchen and a dining area, while the other part is a sleeping block. Two bedrooms are available, biggest is equipped with a double bed, while the smaller one has a couch. In this part there is a spacious bathroom with bathtub and shower cabin, as well as a toilet. Interior is renovated, equipped with quality ceramics, floors, appliances and fittings. Suspended ceilings have modern lighting. The apartment is quiet and overlooks a lot of greenery in the surrounding area. Suitable for one person or couple.