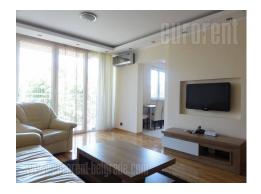

## #38557, Rent - Apartment, Belgrade, BLOK 28

Completely renovated apartment, located in New Belgrade, near Bulevar Milutina Milankovica. The position is well connected to the city center, through numerous public transport lines, as well as to the highway inclusion, which is within a few minute driving distance. The apartment is housed on the second floor of the building with an elevator and a beautifully maintained entrance. The apartment is very functional, it has a good layout and exit to a terrace. One part of the apartment consists of a comfortable living room, with a separate kitchen and a dining area, while the other part is a sleeping block. Two bedrooms are available, biggest is equipped with a double bed, while the smaller one has a couch. In this part there is a spacious bathroom with bathtub and shower cabin, as well as a toilet. Interior is renovated, equipped with quality ceramics, floors, appliances and fittings. Suspended ceilings have modern lighting. The apartment is quiet and overlooks a lot of greenery in the surrounding area. Suitable for one person or couple.