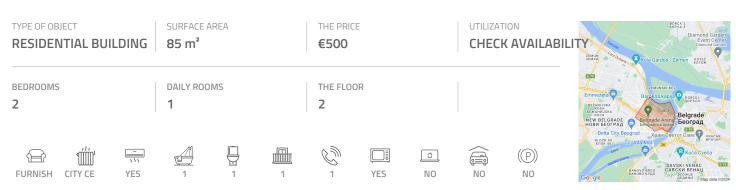

## #38557, Rent - Apartment, Belgrade, BLOK 28

Completely renovated apartment, located in New Belgrade, near Bulevar Milutina Milankovica. The position is well connected to the city center, through numerous public transport lines, as well as to the highway inclusion, which is within a few minute driving distance. The apartment is housed on the second floor of the building with an elevator and a beautifully maintained entrance. The apartment is very functional, it has a good layout and exit to a terrace. One part of the apartment consists of a comfortable living room, with a separate kitchen and a dining area, while the other part is a sleeping block. Two bedrooms are available, biggest is equipped with a double bed, while the smaller one has a couch. In this part there is a spacious bathroom with bathtub and shower cabin, as well as a toilet. Interior is renovated, equipped with quality ceramics, floors, appliances and fittings. Suspended ceilings have modern lighting. The apartment is quiet and overlooks a lot of greenery in the surrounding area. Suitable for one person or couple.