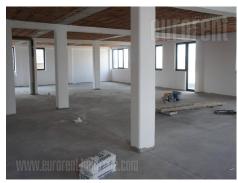

Excellent warehouse with office/retail space is located in Zemun settlement Altina, not far from the Novi Sad highway. The whole building covers an area of 880m<sup>2</sup> and is located on a fenced and secured land of 10 acres, where it is possible to enter and manipulate a tow truck. The warehouse itself occupies 400m<sup>2</sup>, it is of solid construction, isolated and has 6 m high ceilings and an epoxy floor. Within the warehouse there is a wardrobe with a shower cabin, a toilet and a room for a warehouse clerk with a small kitchen. The warehouse has one entrance. On the ground floor of the office building, which can be entered from the warehouse as well, there is a large open space, with a glass display window that provides various using possibilities such as show room, retail or possibly additional office space. On the floor above, there is space which consists of 5-6 offices and toilets and occupies 240m<sup>2</sup>. Contemporary and modern with excellent lighting and both heating and