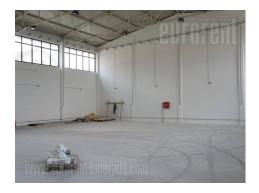

Excellent warehouse with office/retail space is located in Zemun settlement Altina, not far from the Novi Sad highway. The whole building covers an area of 880m<sup>2</sup> and is located on a fenced and secured land of 10 acres, where it is possible to enter and manipulate a tow truck. The warehouse itself occupies 400m<sup>2</sup>, it is of solid construction, isolated and has 6 m high ceilings and an epoxy floor. Within the warehouse there is a wardrobe with a shower cabin, a toilet and a room for a warehouse clerk with a small kitchen. The warehouse has one entrance. On the ground floor of the office building, which can be entered from the warehouse as well, there is a large open space, with a glass display window that provides various using possibilities such as show room, retail or possibly additional office space. On the floor above, there is space which consists of 5-6 offices and toilets and occupies 240m<sup>2</sup>. Contemporary and modern with excellent lighting and both heating and