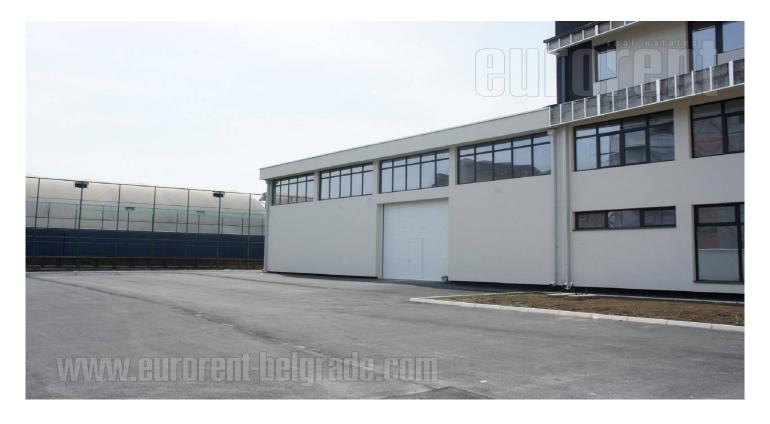

Excellent warehouse with office/retail space is located in Zemun settlement Altina, not far from the Novi Sad highway. The whole building covers an area of 880m<sup>2</sup> and is located on a fenced and secured land of 10 acres, where it is possible to enter and manipulate a tow truck. The warehouse itself occupies 400m<sup>2</sup>, it is of solid construction, isolated and has 6 m high ceilings and an epoxy floor. Within the warehouse there is a wardrobe with a shower cabin, a toilet and a room for a warehouse clerk with a small kitchen. The warehouse has one entrance. On the ground floor of the office building, which can be entered from the warehouse as well, there is a large open space, with a glass display window that provides various using possibilities such as show room, retail or possibly additional office space. On the floor above, there is space which consists of 5-6 offices and toilets and occupies 240m<sup>2</sup>. Contemporary and modern with excellent lighting and both heating and