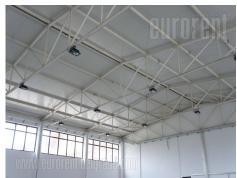

Excellent warehouse with office/retail space is located in Zemun settlement Altina, not far from the Novi Sad highway. The whole building covers an area of 880m<sup>2</sup> and is located on a fenced and secured land of 10 acres, where it is possible to enter and manipulate a tow truck. The warehouse itself occupies 400m<sup>2</sup>, it is of solid construction, isolated and has 6 m high ceilings and an epoxy floor. Within the warehouse there is a wardrobe with a shower cabin, a toilet and a room for a warehouse clerk with a small kitchen. The warehouse has one entrance. On the ground floor of the office building, which can be entered from the warehouse as well, there is a large open space, with a glass display window that provides various using possibilities such as show room, retail or possibly additional office space. On the floor above, there is space which consists of 5-6 offices and toilets and occupies 240m<sup>2</sup>. Contemporary and modern with excellent lighting and both heating and