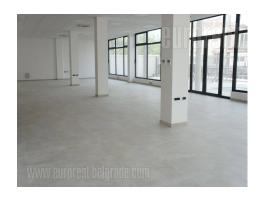

Excellent warehouse with office/retail space is located in Zemun settlement Altina, not far from the Novi Sad highway. The whole building covers an area of 880m<sup>2</sup> and is located on a fenced and secured land of 10 acres, where it is possible to enter and manipulate a tow truck. The warehouse itself occupies 400m<sup>2</sup>, it is of solid construction, isolated and has 6 m high ceilings and an epoxy floor. Within the warehouse there is a wardrobe with a shower cabin, a toilet and a room for a warehouse clerk with a small kitchen. The warehouse has one entrance. On the ground floor of the office building, which can be entered from the warehouse as well, there is a large open space, with a glass display window that provides various using possibilities such as show room, retail or possibly additional office space. On the floor above, there is space which consists of 5-6 offices and toilets and occupies 240m<sup>2</sup>. Contemporary and modern with excellent lighting and both heating and