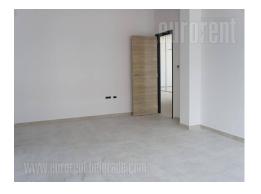

Excellent warehouse with office/retail space is located in Zemun settlement Altina, not far from the Novi Sad highway. The whole building covers an area of 880m<sup>2</sup> and is located on a fenced and secured land of 10 acres, where it is possible to enter and manipulate a tow truck. The warehouse itself occupies 400m<sup>2</sup>, it is of solid construction, isolated and has 6 m high ceilings and an epoxy floor. Within the warehouse there is a wardrobe with a shower cabin, a toilet and a room for a warehouse clerk with a small kitchen. The warehouse has one entrance. On the ground floor of the office building, which can be entered from the warehouse as well, there is a large open space, with a glass display window that provides various using possibilities such as show room, retail or possibly additional office space. On the floor above, there is space which consists of 5-6 offices and toilets and occupies 240m<sup>2</sup>. Contemporary and modern with excellent lighting and both heating and