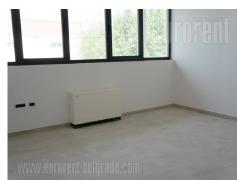

Excellent warehouse with office/retail space is located in Zemun settlement Altina, not far from the Novi Sad highway. The whole building covers an area of 880m<sup>2</sup> and is located on a fenced and secured land of 10 acres, where it is possible to enter and manipulate a tow truck. The warehouse itself occupies 400m<sup>2</sup>, it is of solid construction, isolated and has 6 m high ceilings and an epoxy floor. Within the warehouse there is a wardrobe with a shower cabin, a toilet and a room for a warehouse clerk with a small kitchen. The warehouse has one entrance. On the ground floor of the office building, which can be entered from the warehouse as well, there is a large open space, with a glass display window that provides various using possibilities such as show room, retail or possibly additional office space. On the floor above, there is space which consists of 5-6 offices and toilets and occupies 240m<sup>2</sup>. Contemporary and modern with excellent lighting and both heating and