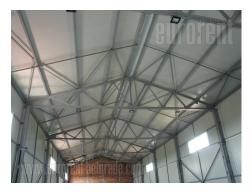

## #38541, Rent - Warehouse, Belgrade, SURČIN

Warehouse located on the road leading to Surcin, in part after the turn to the airport. The access to the warehouse is good, it is easily reachable from all directions, while the road to the warehouse itself is asphalted. Excellent connection to the motorway (6-7 km to the airport) and excellent connection with New Belgrade. The warehouse itself is located on a lot of about 10 acres, panel hard construction, with dimensions of about 45x16m and a ceiling height of 6 m. Comfortable and without internal pillars, which makes it suitable for regal storage. Diversified hydrant network inside and outside. On the lot in front there is plenty of space for tow truck manipulation. If necessary, there is a possibility of building the additional office space. A number of parking spaces.