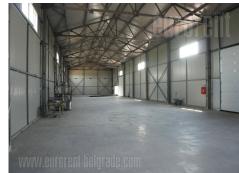

## #38541, Rent - Warehouse, Belgrade, SURČIN

Warehouse located on the road leading to Surcin, in part after the turn to the airport. The access to the warehouse is good, it is easily reachable from all directions, while the road to the warehouse itself is asphalted. Excellent connection to the motorway (6-7 km to the airport) and excellent connection with New Belgrade. The warehouse itself is located on a lot of about 10 acres, panel hard construction, with dimensions of about 45x16m and a ceiling height of 6 m. Comfortable and without internal pillars, which makes it suitable for regal storage. Diversified hydrant network inside and outside. On the lot in front there is plenty of space for tow truck manipulation. If necessary, there is a possibility of building the additional office space. A number of parking spaces.