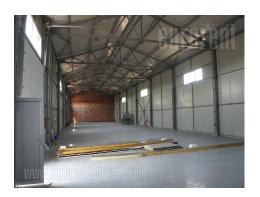

## #38541, Rent - Warehouse, Belgrade, SURČIN

Warehouse located on the road leading to Surcin, in part after the turn to the airport. The access to the warehouse is good, it is easily reachable from all directions, while the road to the warehouse itself is asphalted. Excellent connection to the motorway (6-7 km to the airport) and excellent connection with New Belgrade. The warehouse itself is located on a lot of about 10 acres, panel hard construction, with dimensions of about 45x16m and a ceiling height of 6 m. Comfortable and without internal pillars, which makes it suitable for regal storage. Diversified hydrant network inside and outside. On the lot in front there is plenty of space for tow truck manipulation. If necessary, there is a possibility of building the additional office space. A number of parking spaces.