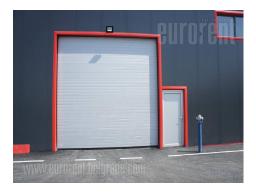

## #38541, Rent - Warehouse, Belgrade, SURČIN

Warehouse located on the road leading to Surcin, in part after the turn to the airport. The access to the warehouse is good, it is easily reachable from all directions, while the road to the warehouse itself is asphalted. Excellent connection to the motorway (6-7 km to the airport) and excellent connection with New Belgrade. The warehouse itself is located on a lot of about 10 acres, panel hard construction, with dimensions of about 45x16m and a ceiling height of 6 m. Comfortable and without internal pillars, which makes it suitable for regal storage. Diversified hydrant network inside and outside. On the lot in front there is plenty of space for tow truck manipulation. If necessary, there is a possibility of building the additional office space. A number of parking spaces.