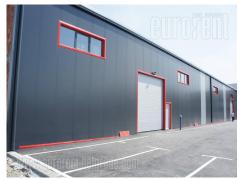

## #38541, Rent - Warehouse, Belgrade, SURČIN

Warehouse located on the road leading to Surcin, in part after the turn to the airport. The access to the warehouse is good, it is easily reachable from all directions, while the road to the warehouse itself is asphalted. Excellent connection to the motorway (6-7 km to the airport) and excellent connection with New Belgrade. The warehouse itself is located on a lot of about 10 acres, panel hard construction, with dimensions of about 45x16m and a ceiling height of 6 m. Comfortable and without internal pillars, which makes it suitable for regal storage. Diversified hydrant network inside and outside. On the lot in front there is plenty of space for tow truck manipulation. If necessary, there is a possibility of building the additional office space. A number of parking spaces.