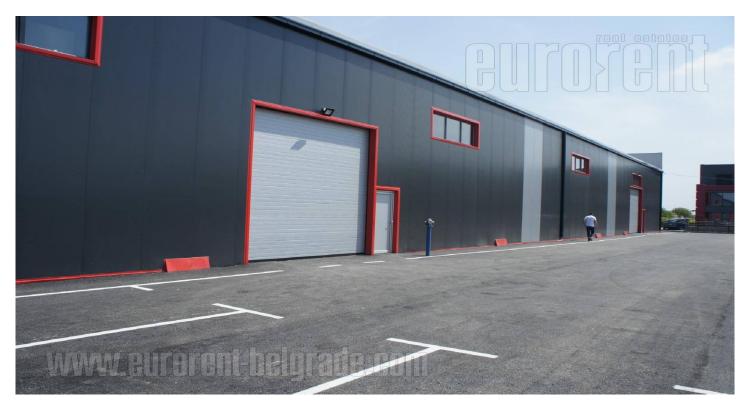

## #38541, Rent - Warehouse, Belgrade, SURČIN

Warehouse located on the road leading to Surcin, in part after the turn to the airport. The access to the warehouse is good, it is easily reachable from all directions, while the road to the warehouse itself is asphalted. Excellent connection to the motorway (6-7 km to the airport) and excellent connection with New Belgrade. The warehouse itself is located on a lot of about 10 acres, panel hard construction, with dimensions of about 45x16m and a ceiling height of 6 m. Comfortable and without internal pillars, which makes it suitable for regal storage. Diversified hydrant network inside and outside. On the lot in front there is plenty of space for tow truck manipulation. If necessary, there is a possibility of building the additional office space. A number of parking spaces.