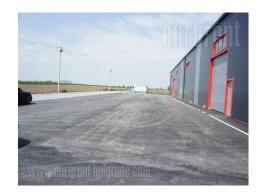

## #38541, Rent - Warehouse, Belgrade, SURČIN

Warehouse located on the road leading to Surcin, in part after the turn to the airport. The access to the warehouse is good, it is easily reachable from all directions, while the road to the warehouse itself is asphalted. Excellent connection to the motorway (6-7 km to the airport) and excellent connection with New Belgrade. The warehouse itself is located on a lot of about 10 acres, panel hard construction, with dimensions of about 45x16m and a ceiling height of 6 m. Comfortable and without internal pillars, which makes it suitable for regal storage. Diversified hydrant network inside and outside. On the lot in front there is plenty of space for tow truck manipulation. If necessary, there is a possibility of building the additional office space. A number of parking spaces.