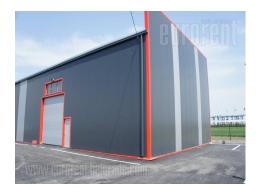

## #38541, Rent - Warehouse, Belgrade, SURČIN

Warehouse located on the road leading to Surcin, in part after the turn to the airport. The access to the warehouse is good, it is easily reachable from all directions, while the road to the warehouse itself is asphalted. Excellent connection to the motorway (6-7 km to the airport) and excellent connection with New Belgrade. The warehouse itself is located on a lot of about 10 acres, panel hard construction, with dimensions of about 45x16m and a ceiling height of 6 m. Comfortable and without internal pillars, which makes it suitable for regal storage. Diversified hydrant network inside and outside. On the lot in front there is plenty of space for tow truck manipulation. If necessary, there is a possibility of building the additional office space. A number of parking spaces.