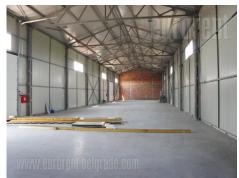

## #38541, Rent - Warehouse, Belgrade, SURČIN

Warehouse located on the road leading to Surcin, in part after the turn to the airport. The access to the warehouse is good, it is easily reachable from all directions, while the road to the warehouse itself is asphalted. Excellent connection to the motorway (6-7 km to the airport) and excellent connection with New Belgrade. The warehouse itself is located on a lot of about 10 acres, panel hard construction, with dimensions of about 45x16m and a ceiling height of 6 m. Comfortable and without internal pillars, which makes it suitable for regal storage. Diversified hydrant network inside and outside. On the lot in front there is plenty of space for tow truck manipulation. If necessary, there is a possibility of building the additional office space. A number of parking spaces.