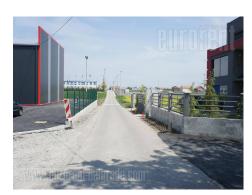

## #38541, Rent - Warehouse, Belgrade, SURČIN

Warehouse located on the road leading to Surcin, in part after the turn to the airport. The access to the warehouse is good, it is easily reachable from all directions, while the road to the warehouse itself is asphalted. Excellent connection to the motorway (6-7 km to the airport) and excellent connection with New Belgrade. The warehouse itself is located on a lot of about 10 acres, panel hard construction, with dimensions of about 45x16m and a ceiling height of 6 m. Comfortable and without internal pillars, which makes it suitable for regal storage. Diversified hydrant network inside and outside. On the lot in front there is plenty of space for tow truck manipulation. If necessary, there is a possibility of building the additional office space. A number of parking spaces.