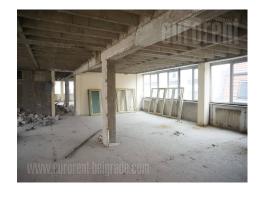

## #38538, Rent - Office space, Belgrade, KRUNSKA

Fully adapted class A office building, placed on an attractive location. Commercial and administrative zone of the city, with excellent connection to city main traffic lines. Building comprises of six levels, each level occupies 400 m<sup>2</sup>. Space has open layout, so it could be adapted according to need. Building is equipped with it's own heating and cooling system and has all technical solutions demanded by modern business management. There is a garage on level - 1. Representative example of business premises, within reach of the very city center.