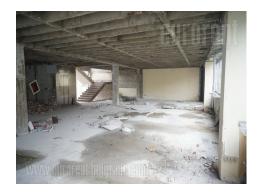

## #38538, Rent - Office space, Belgrade, KRUNSKA

Fully adapted class A office building, placed on an attractive location. Commercial and administrative zone of the city, with excellent connection to city main traffic lines. Building comprises of six levels, each level occupies 400 m<sup>2</sup>. Space has open layout, so it could be adapted according to need. Building is equipped with it's own heating and cooling system and has all technical solutions demanded by modern business management. There is a garage on level - 1. Representative example of business premises, within reach of the very city center.