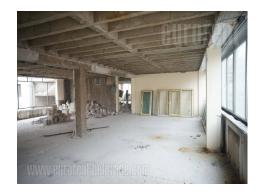

## #38538, Rent - Office space, Belgrade, KRUNSKA

Fully adapted class A office building, placed on an attractive location. Commercial and administrative zone of the city, with excellent connection to city main traffic lines. Building comprises of six levels, each level occupies 400 m<sup>2</sup>. Space has open layout, so it could be adapted according to need. Building is equipped with it's own heating and cooling system and has all technical solutions demanded by modern business management. There is a garage on level - 1. Representative example of business premises, within reach of the very city center.