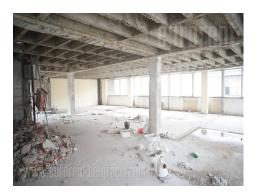

## #38538, Rent - Office space, Belgrade, KRUNSKA

Fully adapted class A office building, placed on an attractive location. Commercial and administrative zone of the city, with excellent connection to city main traffic lines. Building comprises of six levels, each level occupies 400 m<sup>2</sup>. Space has open layout, so it could be adapted according to need. Building is equipped with it's own heating and cooling system and has all technical solutions demanded by modern business management. There is a garage on level - 1. Representative example of business premises, within reach of the very city center.