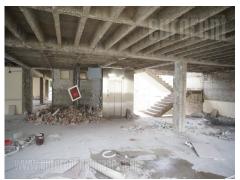

## #38538, Rent - Office space, Belgrade, KRUNSKA

Fully adapted class A office building, placed on an attractive location. Commercial and administrative zone of the city, with excellent connection to city main traffic lines. Building comprises of six levels, each level occupies 400 m<sup>2</sup>. Space has open layout, so it could be adapted according to need. Building is equipped with it's own heating and cooling system and has all technical solutions demanded by modern business management. There is a garage on level - 1. Representative example of business premises, within reach of the very city center.