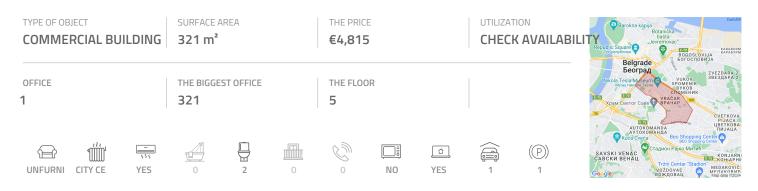

## #38538, Rent - Office space, Belgrade, KRUNSKA

Fully adapted class A office building, placed on an attractive location. Commercial and administrative zone of the city, with excellent connection to city main traffic lines. Building comprises of six levels, each level occupies 400 m<sup>2</sup>. Space has open layout, so it could be adapted according to need. Building is equipped with it's own heating and cooling system and has all technical solutions demanded by modern business management. There is a garage on level - 1. Representative example of business premises, within reach of the very city center.