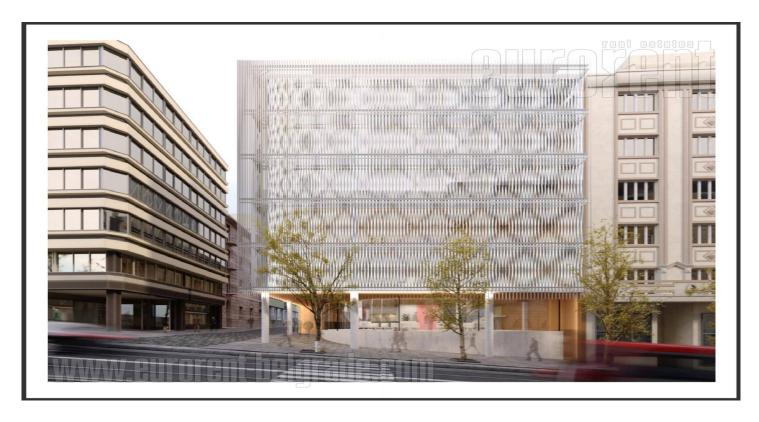

## #38538, Rent - Office space, Belgrade, KRUNSKA

Fully adapted class A office building, placed on an attractive location. Commercial and administrative zone of the city, with excellent connection to city main traffic lines. Building comprises of six levels, each level occupies 400 m<sup>2</sup>. Space has open layout, so it could be adapted according to need. Building is equipped with it's own heating and cooling system and has all technical solutions demanded by modern business management. There is a garage on level - 1. Representative example of business premises, within reach of the very city center.