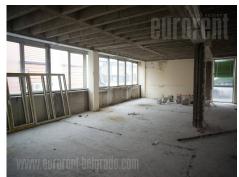

## #38538, Rent - Office space, Belgrade, KRUNSKA

Fully adapted class A office building, placed on an attractive location. Commercial and administrative zone of the city, with excellent connection to city main traffic lines. Building comprises of six levels, each level occupies 400 m<sup>2</sup>. Space has open layout, so it could be adapted according to need. Building is equipped with it's own heating and cooling system and has all technical solutions demanded by modern business management. There is a garage on level - 1. Representative example of business premises, within reach of the very city center.