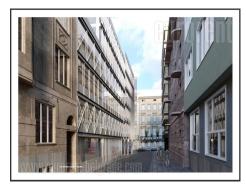

## #38538, Rent - Office space, Belgrade, KRUNSKA

Fully adapted class A office building, placed on an attractive location. Commercial and administrative zone of the city, with excellent connection to city main traffic lines. Building comprises of six levels, each level occupies 400 m<sup>2</sup>. Space has open layout, so it could be adapted according to need. Building is equipped with it's own heating and cooling system and has all technical solutions demanded by modern business management. There is a garage on level - 1. Representative example of business premises, within reach of the very city center.