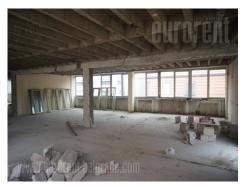

## #38538, Rent - Office space, Belgrade, KRUNSKA

Fully adapted class A office building, placed on an attractive location. Commercial and administrative zone of the city, with excellent connection to city main traffic lines. Building comprises of six levels, each level occupies 400 m<sup>2</sup>. Space has open layout, so it could be adapted according to need. Building is equipped with it's own heating and cooling system and has all technical solutions demanded by modern business management. There is a garage on level - 1. Representative example of business premises, within reach of the very city center.