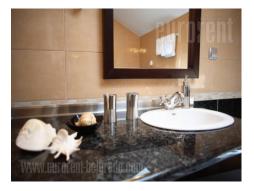

Excellent apartment placed on a nice location, in a quiet street in Belgrade city center. The apartment is situated in a renovated house and has a separate entrance. It consists of a very spacious living room which is designed according to modern, open concept with connected kitchen and dining area. The central lounge further leads into a separated area with a bedroom with a king-size bed and a spacious bathroom with a jacuzzi bathtub. The guest toilet is placed in the entrance area. The apartment has a gallery with an additional bedroom that is only partially separated from the lower part. The apartment is housed in the attic and has slanted ceilings which are high, so they do not affect the use of any part of the apartment. It has a lot of window surfaces, classical as well as rooftop, which provide plenty of light and sun. Furnished with attractive and well-maintained furniture and all the necessary details. It also has a nice and very spacious terrace, facing the green yard. Airy and comfortable interior, which represents quiet oasis in the city center. а