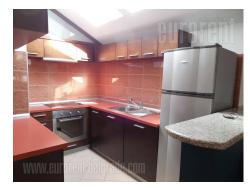

Excellent apartment placed on a nice location, in a quiet street in Belgrade city center. The apartment is situated in a renovated house and has a separate entrance. It consists of a very spacious living room which is designed according to modern, open concept with connected kitchen and dining area. The central lounge further leads into a separated area with a bedroom with a king-size bed and a spacious bathroom with a jacuzzi bathtub. The guest toilet is placed in the entrance area. The apartment has a gallery with an additional bedroom that is only partially separated from the lower part. The apartment is housed in the attic and has slanted ceilings which are high, so they do not affect the use of any part of the apartment. It has a lot of window surfaces, classical as well as rooftop, which provide plenty of light and sun. Furnished with attractive and well-maintained furniture and all the necessary details. It also has a nice and very spacious terrace, facing the green yard. Airy and comfortable interior, which represents quiet oasis in the city center. а