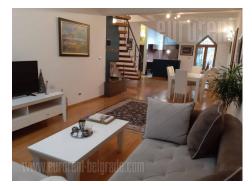

Excellent apartment placed on a nice location, in a quiet street in Belgrade city center. The apartment is situated in a renovated house and has a separate entrance. It consists of a very spacious living room which is designed according to modern, open concept with connected kitchen and dining area. The central lounge further leads into a separated area with a bedroom with a king-size bed and a spacious bathroom with a jacuzzi bathtub. The guest toilet is placed in the entrance area. The apartment has a gallery with an additional bedroom that is only partially separated from the lower part. The apartment is housed in the attic and has slanted ceilings which are high, so they do not affect the use of any part of the apartment. It has a lot of window surfaces, classical as well as rooftop, which provide plenty of light and sun. Furnished with attractive and well-maintained furniture and all the necessary details. It also has a nice and very spacious terrace, facing the green yard. Airy and comfortable interior, which represents quiet oasis in the city center. а