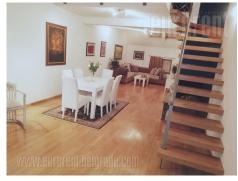

Excellent apartment placed on a nice location, in a quiet street in Belgrade city center. The apartment is situated in a renovated house and has a separate entrance. It consists of a very spacious living room which is designed according to modern, open concept with connected kitchen and dining area. The central lounge further leads into a separated area with a bedroom with a king-size bed and a spacious bathroom with a jacuzzi bathtub. The guest toilet is placed in the entrance area. The apartment has a gallery with an additional bedroom that is only partially separated from the lower part. The apartment is housed in the attic and has slanted ceilings which are high, so they do not affect the use of any part of the apartment. It has a lot of window surfaces, classical as well as rooftop, which provide plenty of light and sun. Furnished with attractive and well-maintained furniture and all the necessary details. It also has a nice and very spacious terrace, facing the green yard. Airy and comfortable interior, which represents quiet oasis in the city center. а