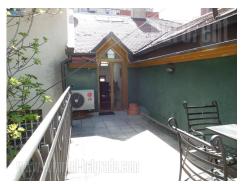

Excellent apartment placed on a nice location, in a quiet street in Belgrade city center. The apartment is situated in a renovated house and has a separate entrance. It consists of a very spacious living room which is designed according to modern, open concept with connected kitchen and dining area. The central lounge further leads into a separated area with a bedroom with a king-size bed and a spacious bathroom with a jacuzzi bathtub. The guest toilet is placed in the entrance area. The apartment has a gallery with an additional bedroom that is only partially separated from the lower part. The apartment is housed in the attic and has slanted ceilings which are high, so they do not affect the use of any part of the apartment. It has a lot of window surfaces, classical as well as rooftop, which provide plenty of light and sun. Furnished with attractive and well-maintained furniture and all the necessary details. It also has a nice and very spacious terrace, facing the green yard. Airy and comfortable interior, which represents quiet oasis in the city center. а