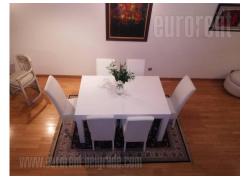

Excellent apartment placed on a nice location, in a quiet street in Belgrade city center. The apartment is situated in a renovated house and has a separate entrance. It consists of a very spacious living room which is designed according to modern, open concept with connected kitchen and dining area. The central lounge further leads into a separated area with a bedroom with a king-size bed and a spacious bathroom with a jacuzzi bathtub. The guest toilet is placed in the entrance area. The apartment has a gallery with an additional bedroom that is only partially separated from the lower part. The apartment is housed in the attic and has slanted ceilings which are high, so they do not affect the use of any part of the apartment. It has a lot of window surfaces, classical as well as rooftop, which provide plenty of light and sun. Furnished with attractive and well-maintained furniture and all the necessary details. It also has a nice and very spacious terrace, facing the green yard. Airy and comfortable interior, which represents quiet oasis in the city center. а