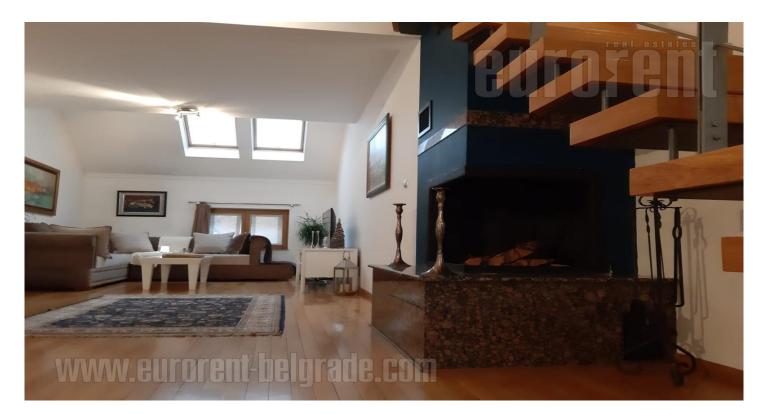

Excellent apartment placed on a nice location, in a quiet street in Belgrade city center. The apartment is situated in a renovated house and has a separate entrance. It consists of a very spacious living room which is designed according to modern, open concept with connected kitchen and dining area. The central lounge further leads into a separated area with a bedroom with a king-size bed and a spacious bathroom with a jacuzzi bathtub. The guest toilet is placed in the entrance area. The apartment has a gallery with an additional bedroom that is only partially separated from the lower part. The apartment is housed in the attic and has slanted ceilings which are high, so they do not affect the use of any part of the apartment. It has a lot of window surfaces, classical as well as rooftop, which provide plenty of light and sun. Furnished with attractive and well-maintained furniture and all the necessary details. It also has a nice and very spacious terrace, facing the green yard. Airy and comfortable interior, which represents quiet oasis in the city center. а