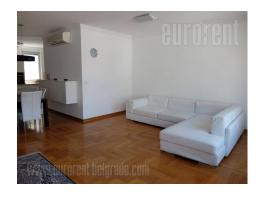

An excellent apartment in new building close to St Sava temple. It is placed on the second floor and it is oriented towards the nice maintained yard. Attractive, modern concept of the apartment with open living room interconnected with dining room and kitchen. From this area one can exit at large, beautiful terrace. The apartment has three bedrooms one of which is furnished with king size bed and a closet while other two could be furnished according the clients wishes. One bathroom with shower cabin, toilet and capacious wardrobe are at disposal. Interior is designed in modern, minimalist manner, and using bright shades. Comfortable and pleasant ambience suitable for modern people. The apartment is currently semi-furnished, but additional equipment could be provided. One parking place is reserved for future tenant in the basement level of the building's garage.