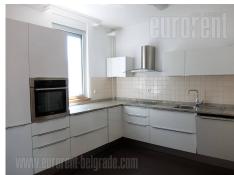

An excellent apartment in new building close to St Sava temple. It is placed on the second floor and it is oriented towards the nice maintained yard. Attractive, modern concept of the apartment with open living room interconnected with dining room and kitchen. From this area one can exit at large, beautiful terrace. The apartment has three bedrooms one of which is furnished with king size bed and a closet while other two could be furnished according the clients wishes. One bathroom with shower cabin, toilet and capacious wardrobe are at disposal. Interior is designed in modern, minimalist manner, and using bright shades. Comfortable and pleasant ambience suitable for modern people. The apartment is currently semi-furnished, but additional equipment could be provided. One parking place is reserved for future tenant in the basement level of the building's garage.