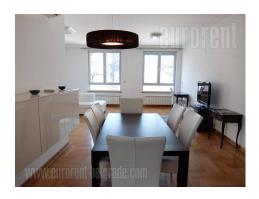

An excellent apartment in new building close to St Sava temple. It is placed on the second floor and it is oriented towards the nice maintained yard. Attractive, modern concept of the apartment with open living room interconnected with dining room and kitchen. From this area one can exit at large, beautiful terrace. The apartment has three bedrooms one of which is furnished with king size bed and a closet while other two could be furnished according the clients wishes. One bathroom with shower cabin, toilet and capacious wardrobe are at disposal. Interior is designed in modern, minimalist manner, and using bright shades. Comfortable and pleasant ambience suitable for modern people. The apartment is currently semi-furnished, but additional equipment could be provided. One parking place is reserved for future tenant in the basement level of the building's garage.