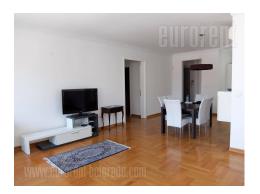

An excellent apartment in new building close to St Sava temple. It is placed on the second floor and it is oriented towards the nice maintained yard. Attractive, modern concept of the apartment with open living room interconnected with dining room and kitchen. From this area one can exit at large, beautiful terrace. The apartment has three bedrooms one of which is furnished with king size bed and a closet while other two could be furnished according the clients wishes. One bathroom with shower cabin, toilet and capacious wardrobe are at disposal. Interior is designed in modern, minimalist manner, and using bright shades. Comfortable and pleasant ambience suitable for modern people. The apartment is currently semi-furnished, but additional equipment could be provided. One parking place is reserved for future tenant in the basement level of the building's garage.