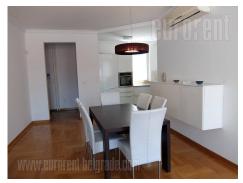

An excellent apartment in new building close to St Sava temple. It is placed on the second floor and it is oriented towards the nice maintained yard. Attractive, modern concept of the apartment with open living room interconnected with dining room and kitchen. From this area one can exit at large, beautiful terrace. The apartment has three bedrooms one of which is furnished with king size bed and a closet while other two could be furnished according the clients wishes. One bathroom with shower cabin, toilet and capacious wardrobe are at disposal. Interior is designed in modern, minimalist manner, and using bright shades. Comfortable and pleasant ambience suitable for modern people. The apartment is currently semi-furnished, but additional equipment could be provided. One parking place is reserved for future tenant in the basement level of the building's garage.