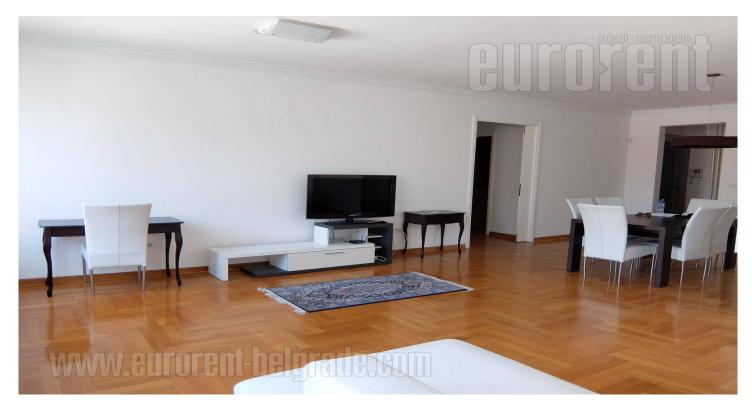

An excellent apartment in new building close to St Sava temple. It is placed on the second floor and it is oriented towards the nice maintained yard. Attractive, modern concept of the apartment with open living room interconnected with dining room and kitchen. From this area one can exit at large, beautiful terrace. The apartment has three bedrooms one of which is furnished with king size bed and a closet while other two could be furnished according the clients wishes. One bathroom with shower cabin, toilet and capacious wardrobe are at disposal. Interior is designed in modern, minimalist manner, and using bright shades. Comfortable and pleasant ambience suitable for modern people. The apartment is currently semi-furnished, but additional equipment could be provided. One parking place is reserved for future tenant in the basement level of the building's garage.