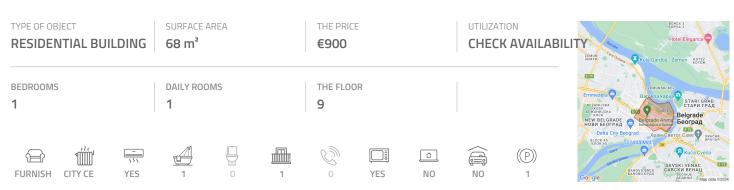

## #38513, Rent - Apartment, Belgrade, BELVILLE

An apartment placed in quiet, central part of Belville settlement. Neighbourhood is well organized with variety of commercial content for comfortable everyday life. Large, wide New Belgrade traffic lines and Ada bridge provide easy and fast connection towards all parts of the city. The apartment is housed on the ninth floor of nicely maintained building with two elevators. Entrance hallway leads to every room of the apartment. Living room is connected with small dining room with table for four person, while kitchen is separated and fully equipped with all necessary cupboards and appliances. Living room as well as all rooms have an exit to a large terrace with built in capacious shoe closet. Bathroom is modern with bathtub. The atmosphere in the apartment is romantic and comfortable thanks to design mainly in bright colors and elements in vibrant colors. One parking spot is at disposal in front of the building which is secured with a ramp.