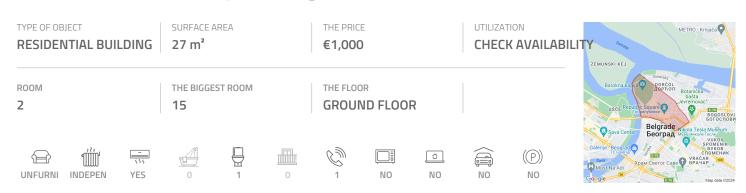

## #38512, Rent - Retail space, Belgrade, KNEZ MIHAILOVA

Shop located in the center of the city, in a building from the beginning of the last century within the expanded pedestrian zone Knez Mihailova Street. Residential and commercial zone of the city, with a lot of historical and cultural monuments in the immediate vicinity. The store is divided into two parts. The front part has about 15m<sup>2</sup> and from it, one can directly enter the second part where the office is located, as well as a toilet and a handy kitchenette. The second part is on several steps higher level than the first one. There are tiles on the floor, and the height of the ceiling is about 4m. Suitable for various business activities.