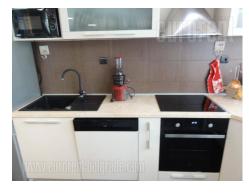

Renovated, attractively decorated apartment, located in the center of the city, on Dorcol, within about ten minute walking distance from the pedestrian zone Knez Mihailova street and the Kalemegdan park. Quiet street and neighborhood, with commercial facilities within reach, not far from the Danube quay with swimming pool complex, tennis courts, bicycle trails and other sports facilities. The apartment is housed in an older building with an elevator. Entrance hallway leads into the comfortable living room with dining area and a fully equipped kitchen, which is visually separated by a smaller kitchen bar. This room has an exit to a terrace. In this part of the apartment there is a bathroom with a shower and a toilet at disposal. Sleeping block consists of two bedrooms, one equipped with double bed and the other with a sofa bed. Both rooms have access to terraces. The apartment is equipped with new, modern furniture, high quality carpentry and ceramics, as well as attractive lighting, with characteristic suspended ceilings. There is a number of decorative elements, such as ornamental stone and elegant wallpaper. The apartment is ideal for a couple or smaller family.