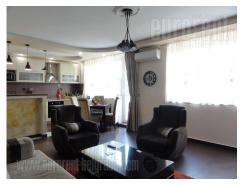

Renovated, attractively decorated apartment, located in the center of the city, on Dorcol, within about ten minute walking distance from the pedestrian zone Knez Mihailova street and the Kalemegdan park. Quiet street and neighborhood, with commercial facilities within reach, not far from the Danube quay with swimming pool complex, tennis courts, bicycle trails and other sports facilities. The apartment is housed in an older building with an elevator. Entrance hallway leads into the comfortable living room with dining area and a fully equipped kitchen, which is visually separated by a smaller kitchen bar. This room has an exit to a terrace. In this part of the apartment there is a bathroom with a shower and a toilet at disposal. Sleeping block consists of two bedrooms, one equipped with double bed and the other with a sofa bed. Both rooms have access to terraces. The apartment is equipped with new, modern furniture, high quality carpentry and ceramics, as well as attractive lighting, with characteristic suspended ceilings. There is a number of decorative elements, such as ornamental stone and elegant wallpaper. The apartment is ideal for a couple or smaller family.