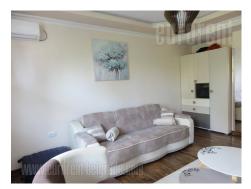

Renovated, attractively decorated apartment, located in the center of the city, on Dorcol, within about ten minute walking distance from the pedestrian zone Knez Mihailova street and the Kalemegdan park. Quiet street and neighborhood, with commercial facilities within reach, not far from the Danube quay with swimming pool complex, tennis courts, bicycle trails and other sports facilities. The apartment is housed in an older building with an elevator. Entrance hallway leads into the comfortable living room with dining area and a fully equipped kitchen, which is visually separated by a smaller kitchen bar. This room has an exit to a terrace. In this part of the apartment there is a bathroom with a shower and a toilet at disposal. Sleeping block consists of two bedrooms, one equipped with double bed and the other with a sofa bed. Both rooms have access to terraces. The apartment is equipped with new, modern furniture, high quality carpentry and ceramics, as well as attractive lighting, with characteristic suspended ceilings. There is a number of decorative elements, such as ornamental stone and elegant wallpaper. The apartment is ideal for a couple or smaller family.