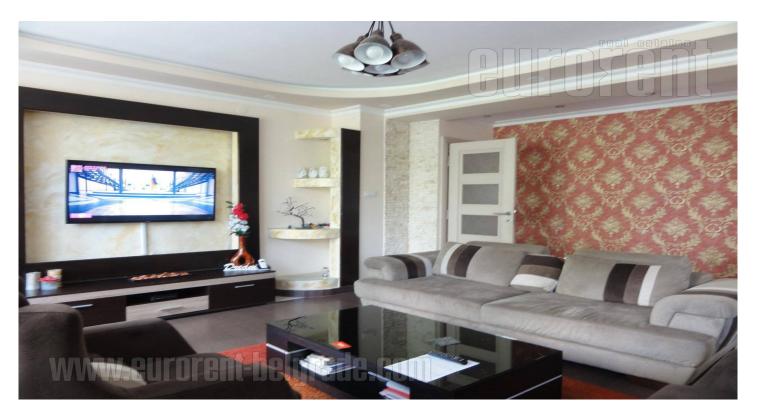

Renovated, attractively decorated apartment, located in the center of the city, on Dorcol, within about ten minute walking distance from the pedestrian zone Knez Mihailova street and the Kalemegdan park. Quiet street and neighborhood, with commercial facilities within reach, not far from the Danube quay with swimming pool complex, tennis courts, bicycle trails and other sports facilities. The apartment is housed in an older building with an elevator. Entrance hallway leads into the comfortable living room with dining area and a fully equipped kitchen, which is visually separated by a smaller kitchen bar. This room has an exit to a terrace. In this part of the apartment there is a bathroom with a shower and a toilet at disposal. Sleeping block consists of two bedrooms, one equipped with double bed and the other with a sofa bed. Both rooms have access to terraces. The apartment is equipped with new, modern furniture, high quality carpentry and ceramics, as well as attractive lighting, with characteristic suspended ceilings. There is a number of decorative elements, such as ornamental stone and elegant wallpaper. The apartment is ideal for a couple or smaller family.