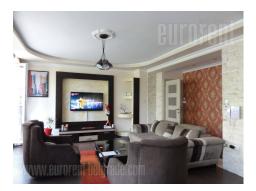

Renovated, attractively decorated apartment, located in the center of the city, on Dorcol, within about ten minute walking distance from the pedestrian zone Knez Mihailova street and the Kalemegdan park. Quiet street and neighborhood, with commercial facilities within reach, not far from the Danube quay with swimming pool complex, tennis courts, bicycle trails and other sports facilities. The apartment is housed in an older building with an elevator. Entrance hallway leads into the comfortable living room with dining area and a fully equipped kitchen, which is visually separated by a smaller kitchen bar. This room has an exit to a terrace. In this part of the apartment there is a bathroom with a shower and a toilet at disposal. Sleeping block consists of two bedrooms, one equipped with double bed and the other with a sofa bed. Both rooms have access to terraces. The apartment is equipped with new, modern furniture, high quality carpentry and ceramics, as well as attractive lighting, with characteristic suspended ceilings. There is a number of decorative elements, such as ornamental stone and elegant wallpaper. The apartment is ideal for a couple or smaller family.