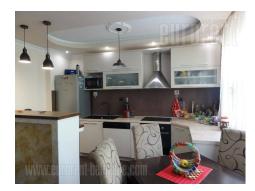

Renovated, attractively decorated apartment, located in the center of the city, on Dorcol, within about ten minute walking distance from the pedestrian zone Knez Mihailova street and the Kalemegdan park. Quiet street and neighborhood, with commercial facilities within reach, not far from the Danube quay with swimming pool complex, tennis courts, bicycle trails and other sports facilities. The apartment is housed in an older building with an elevator. Entrance hallway leads into the comfortable living room with dining area and a fully equipped kitchen, which is visually separated by a smaller kitchen bar. This room has an exit to a terrace. In this part of the apartment there is a bathroom with a shower and a toilet at disposal. Sleeping block consists of two bedrooms, one equipped with double bed and the other with a sofa bed. Both rooms have access to terraces. The apartment is equipped with new, modern furniture, high quality carpentry and ceramics, as well as attractive lighting, with characteristic suspended ceilings. There is a number of decorative elements, such as ornamental stone and elegant wallpaper. The apartment is ideal for a couple or smaller family.