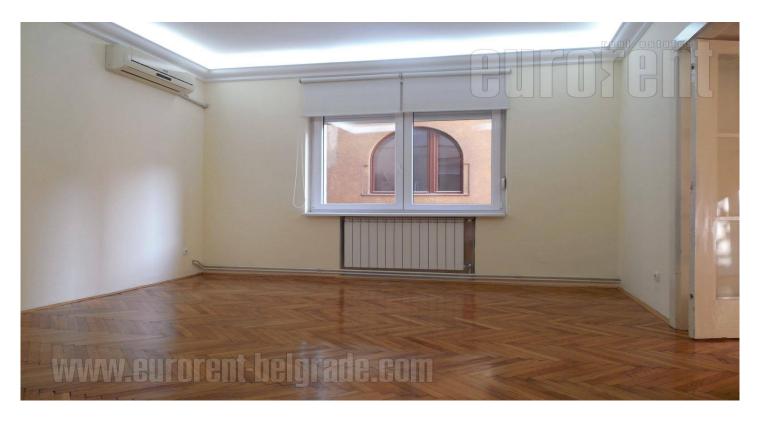

Excellent, pre war building in one of the Belgrade streets with the most frequency of traffic. Several diplomatic branches, public institutions and largest health institution - Clinical center of Serbia are in the near vicinity. The apartment is housed on the high ground floor of the building with characteristic high ceilings. It has two entrances, four offices, three of which are mutually connected with doors while the fourth one is placed in the other part of the apartment. Two bathrooms and fully equipped kitchen with pantry are at disposal as well. The apartment is equipped with three air-condition units, and central heating witch uses electrical power. Suitable for business activities.