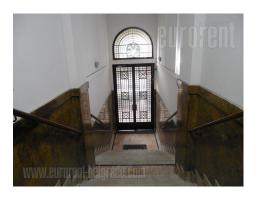

Excellent, pre war building in one of the Belgrade streets with the most frequency of traffic. Several diplomatic branches, public institutions and largest health institution - Clinical center of Serbia are in the near vicinity. The apartment is housed on the high ground floor of the building with characteristic high ceilings. It has two entrances, four offices, three of which are mutually connected with doors while the fourth one is placed in the other part of the apartment. Two bathrooms and fully equipped kitchen with pantry are at disposal as well. The apartment is equipped with three air-condition units, and central heating witch uses electrical power. Suitable for business activities.