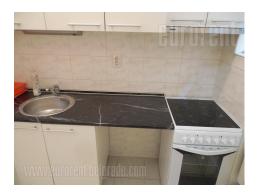

Excellent, pre war building in one of the Belgrade streets with the most frequency of traffic. Several diplomatic branches, public institutions and largest health institution - Clinical center of Serbia are in the near vicinity. The apartment is housed on the high ground floor of the building with characteristic high ceilings. It has two entrances, four offices, three of which are mutually connected with doors while the fourth one is placed in the other part of the apartment. Two bathrooms and fully equipped kitchen with pantry are at disposal as well. The apartment is equipped with three air-condition units, and central heating witch uses electrical power. Suitable for business activities.