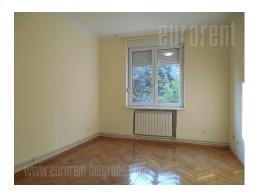

Excellent, pre war building in one of the Belgrade streets with the most frequency of traffic. Several diplomatic branches, public institutions and largest health institution - Clinical center of Serbia are in the near vicinity. The apartment is housed on the high ground floor of the building with characteristic high ceilings. It has two entrances, four offices, three of which are mutually connected with doors while the fourth one is placed in the other part of the apartment. Two bathrooms and fully equipped kitchen with pantry are at disposal as well. The apartment is equipped with three air-condition units, and central heating witch uses electrical power. Suitable for business activities.