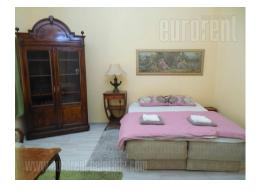

Apartment located in a quiet street between Botanical Garden and Bajloni green market. Old building, without an elevator, while the apartment is partially renovated. It has a central room - dining room, which leads to other rooms. Living room is comfortable, interconnected with larger bedroom. Kitchen is fully equipped, and has a bit rustic character. Smaller bedroom has a single bed, followed by glassed in loggia. Bathroom is relatively new, with a bathtub. Furnishings are in good condition, a combination of a modern and stylish design. Floors are covered in laminate. The apartment is oriented towards the street to a large extent. Bright and sunny.