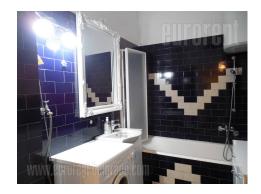

Apartment located in a quiet street between Botanical Garden and Bajloni green market. Old building, without an elevator, while the apartment is partially renovated. It has a central room - dining room, which leads to other rooms. Living room is comfortable, interconnected with larger bedroom. Kitchen is fully equipped, and has a bit rustic character. Smaller bedroom has a single bed, followed by glassed in loggia. Bathroom is relatively new, with a bathtub. Furnishings are in good condition, a combination of a modern and stylish design. Floors are covered in laminate. The apartment is oriented towards the street to a large extent. Bright and sunny.