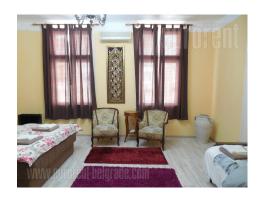

Apartment located in a quiet street between Botanical Garden and Bajloni green market. Old building, without an elevator, while the apartment is partially renovated. It has a central room - dining room, which leads to other rooms. Living room is comfortable, interconnected with larger bedroom. Kitchen is fully equipped, and has a bit rustic character. Smaller bedroom has a single bed, followed by glassed in loggia. Bathroom is relatively new, with a bathtub. Furnishings are in good condition, a combination of a modern and stylish design. Floors are covered in laminate. The apartment is oriented towards the street to a large extent. Bright and sunny.