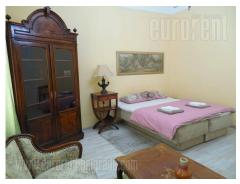

Apartment located in a quiet street between Botanical Garden and Bajloni green market. Old building, without an elevator, while the apartment is partially renovated. It has a central room - dining room, which leads to other rooms. Living room is comfortable, interconnected with larger bedroom. Kitchen is fully equipped, and has a bit rustic character. Smaller bedroom has a single bed, followed by glassed in loggia. Bathroom is relatively new, with a bathtub. Furnishings are in good condition, a combination of a modern and stylish design. Floors are covered in laminate. The apartment is oriented towards the street to a large extent. Bright and sunny.