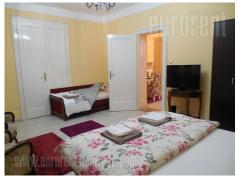

Apartment located in a quiet street between Botanical Garden and Bajloni green market. Old building, without an elevator, while the apartment is partially renovated. It has a central room - dining room, which leads to other rooms. Living room is comfortable, interconnected with larger bedroom. Kitchen is fully equipped, and has a bit rustic character. Smaller bedroom has a single bed, followed by glassed in loggia. Bathroom is relatively new, with a bathtub. Furnishings are in good condition, a combination of a modern and stylish design. Floors are covered in laminate. The apartment is oriented towards the street to a large extent. Bright and sunny.