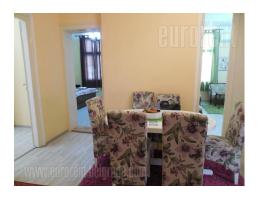

Apartment located in a quiet street between Botanical Garden and Bajloni green market. Old building, without an elevator, while the apartment is partially renovated. It has a central room - dining room, which leads to other rooms. Living room is comfortable, interconnected with larger bedroom. Kitchen is fully equipped, and has a bit rustic character. Smaller bedroom has a single bed, followed by glassed in loggia. Bathroom is relatively new, with a bathtub. Furnishings are in good condition, a combination of a modern and stylish design. Floors are covered in laminate. The apartment is oriented towards the street to a large extent. Bright and sunny.