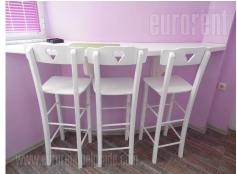

Apartment located in a quiet street between Botanical Garden and Bajloni green market. Old building, without an elevator, while the apartment is partially renovated. It has a central room - dining room, which leads to other rooms. Living room is comfortable, interconnected with larger bedroom. Kitchen is fully equipped, and has a bit rustic character. Smaller bedroom has a single bed, followed by glassed in loggia. Bathroom is relatively new, with a bathtub. Furnishings are in good condition, a combination of a modern and stylish design. Floors are covered in laminate. The apartment is oriented towards the street to a large extent. Bright and sunny.