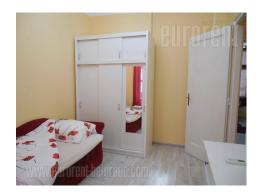

Apartment located in a quiet street between Botanical Garden and Bajloni green market. Old building, without an elevator, while the apartment is partially renovated. It has a central room - dining room, which leads to other rooms. Living room is comfortable, interconnected with larger bedroom. Kitchen is fully equipped, and has a bit rustic character. Smaller bedroom has a single bed, followed by glassed in loggia. Bathroom is relatively new, with a bathtub. Furnishings are in good condition, a combination of a modern and stylish design. Floors are covered in laminate. The apartment is oriented towards the street to a large extent. Bright and sunny.