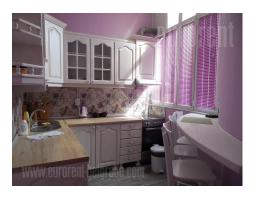

Apartment located in a quiet street between Botanical Garden and Bajloni green market. Old building, without an elevator, while the apartment is partially renovated. It has a central room - dining room, which leads to other rooms. Living room is comfortable, interconnected with larger bedroom. Kitchen is fully equipped, and has a bit rustic character. Smaller bedroom has a single bed, followed by glassed in loggia. Bathroom is relatively new, with a bathtub. Furnishings are in good condition, a combination of a modern and stylish design. Floors are covered in laminate. The apartment is oriented towards the street to a large extent. Bright and sunny.