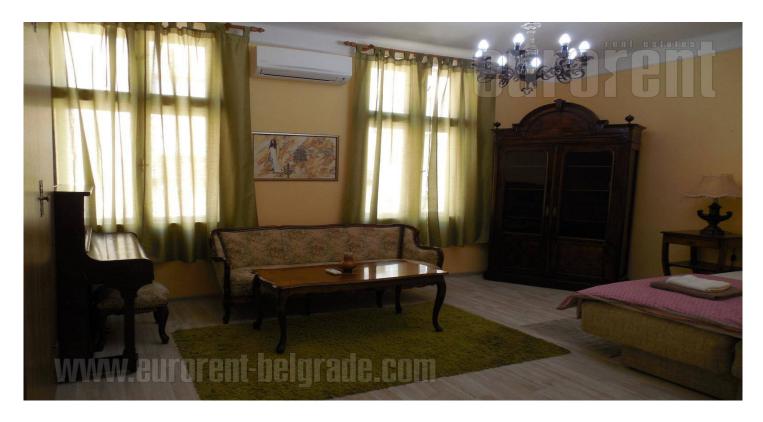

Apartment located in a quiet street between Botanical Garden and Bajloni green market. Old building, without an elevator, while the apartment is partially renovated. It has a central room - dining room, which leads to other rooms. Living room is comfortable, interconnected with larger bedroom. Kitchen is fully equipped, and has a bit rustic character. Smaller bedroom has a single bed, followed by glassed in loggia. Bathroom is relatively new, with a bathtub. Furnishings are in good condition, a combination of a modern and stylish design. Floors are covered in laminate. The apartment is oriented towards the street to a large extent. Bright and sunny.