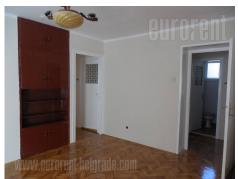

Renovated apartment, three-side oriented, situated near the city center, within only 15 minute walking distance, or three bus stations to Skadarlija or Terazije. Near the apartment is the Pionir Hall and the Cultural Center Vlada Divljan. Wide traffic routes provide easy and quick access to other parts of the city, by car or by city transportation. Also, in the vicinity of the building there is the Pancevo Bridge, which connects this part of the city with the industrial-business zone towards Pancevo and Zrenjanin. The apartment is housed on the first floor of a well-maintained building. It consists of four rooms, and each one is equipped with built-in closets and has exit to the terrace. Kitchen is separate, equipped with basic elements. The apartment has a bathroom with a bathtub and a toilet. It is rented empty. Ideal for business premises and has space for outdoor advertising, while can also be rented as a residential unit suitable for family life.