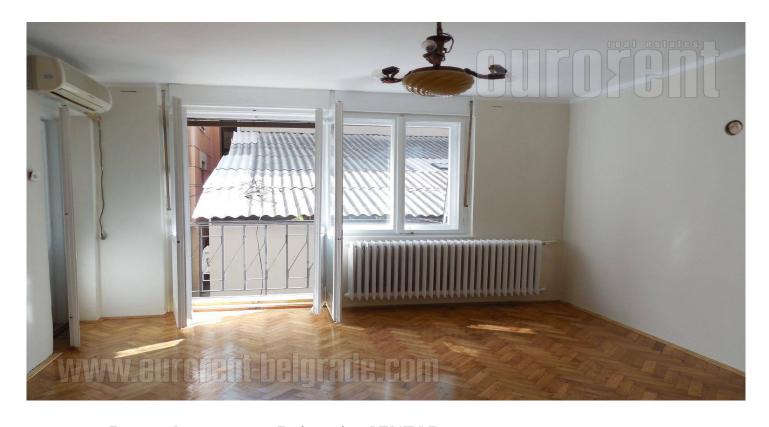

Renovated apartment, three-side oriented, situated near the city center, within only 15 minute walking distance, or three bus stations to Skadarlija or Terazije. Near the apartment is the Pionir Hall and the Cultural Center Vlada Divljan. Wide traffic routes provide easy and quick access to other parts of the city, by car or by city transportation. Also, in the vicinity of the building there is the Pancevo Bridge, which connects this part of the city with the industrial-business zone towards Pancevo and Zrenjanin. The apartment is housed on the first floor of a well-maintained building. It consists of four rooms, and each one is equipped with built-in closets and has exit to the terrace. Kitchen is separate, equipped with basic elements. The apartment has a bathroom with a bathtub and a toilet. It is rented empty. Ideal for business premises and has space for outdoor advertising, while can also be rented as a residential unit suitable for family life.