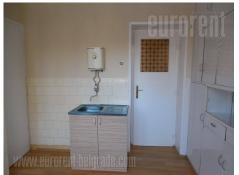

Renovated apartment, three-side oriented, situated near the city center, within only 15 minute walking distance, or three bus stations to Skadarlija or Terazije. Near the apartment is the Pionir Hall and the Cultural Center Vlada Divljan. Wide traffic routes provide easy and quick access to other parts of the city, by car or by city transportation. Also, in the vicinity of the building there is the Pancevo Bridge, which connects this part of the city with the industrial-business zone towards Pancevo and Zrenjanin. The apartment is housed on the first floor of a well-maintained building. It consists of four rooms, and each one is equipped with built-in closets and has exit to the terrace. Kitchen is separate, equipped with basic elements. The apartment has a bathroom with a bathtub and a toilet. It is rented empty. Ideal for business premises and has space for outdoor advertising, while can also be rented as a residential unit suitable for family life.