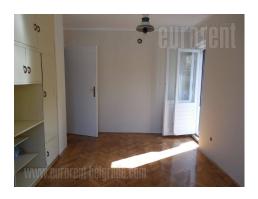

Renovated apartment, three-side oriented, situated near the city center, within only 15 minute walking distance, or three bus stations to Skadarlija or Terazije. Near the apartment is the Pionir Hall and the Cultural Center Vlada Divljan. Wide traffic routes provide easy and quick access to other parts of the city, by car or by city transportation. Also, in the vicinity of the building there is the Pancevo Bridge, which connects this part of the city with the industrial-business zone towards Pancevo and Zrenjanin. The apartment is housed on the first floor of a well-maintained building. It consists of four rooms, and each one is equipped with built-in closets and has exit to the terrace. Kitchen is separate, equipped with basic elements. The apartment has a bathroom with a bathtub and a toilet. It is rented empty. Ideal for business premises and has space for outdoor advertising, while can also be rented as a residential unit suitable for family life.