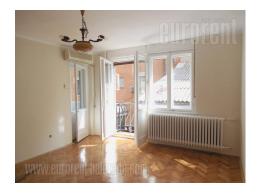

Renovated apartment, three-side oriented, situated near the city center, within only 15 minute walking distance, or three bus stations to Skadarlija or Terazije. Near the apartment is the Pionir Hall and the Cultural Center Vlada Divljan. Wide traffic routes provide easy and quick access to other parts of the city, by car or by city transportation. Also, in the vicinity of the building there is the Pancevo Bridge, which connects this part of the city with the industrial-business zone towards Pancevo and Zrenjanin. The apartment is housed on the first floor of a well-maintained building. It consists of four rooms, and each one is equipped with built-in closets and has exit to the terrace. Kitchen is separate, equipped with basic elements. The apartment has a bathroom with a bathtub and a toilet. It is rented empty. Ideal for business premises and has space for outdoor advertising, while can also be rented as a residential unit suitable for family life.