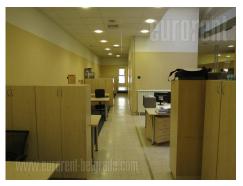

Business premise placed on the ground floor of pre war building in quiet street close to Belgrade bus station. Through the yard one can approach to premises. The station of the public transport is in close vicinity so this location is easily reachable from all parts of the city. Business surroundings, nice park, river, fast food restaurants, coffee shops make this part of the city desirable. The space is highly functional and it consists of admittance area, one large room where could work a large number of emploies ( working space is designed for 50 people), one meeting room and one office for CEO. The whole space could be arranged according the clients needs. It is equipped with halogen lighting, central system of heating and cooling, electrical and computer network, optical cord, server room, and ceramic on the floors. Ceiling hights vary from 3.2 to 4 m. Two toilets and kitchen are also at disposal. Suitable for variety of business activities.