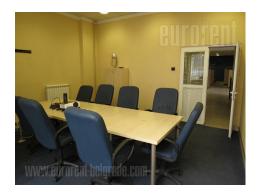

Business premise placed on the ground floor of pre war building in quiet street close to Belgrade bus station. Through the yard one can approach to premises. The station of the public transport is in close vicinity so this location is easily reachable from all parts of the city. Business surroundings, nice park, river, fast food restaurants, coffee shops make this part of the city desirable. The space is highly functional and it consists of admittance area, one large room where could work a large number of emploies ( working space is designed for 50 people), one meeting room and one office for CEO. The whole space could be arranged according the clients needs. It is equipped with halogen lighting, central system of heating and cooling, electrical and computer network, optical cord, server room, and ceramic on the floors. Ceiling hights vary from 3.2 to 4 m. Two toilets and kitchen are also at disposal. Suitable for variety of business activities.