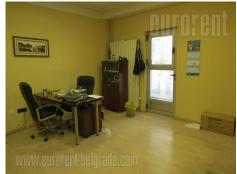

Business premise placed on the ground floor of pre war building in quiet street close to Belgrade bus station. Through the yard one can approach to premises. The station of the public transport is in close vicinity so this location is easily reachable from all parts of the city. Business surroundings, nice park, river, fast food restaurants, coffee shops make this part of the city desirable. The space is highly functional and it consists of admittance area, one large room where could work a large number of emploies ( working space is designed for 50 people), one meeting room and one office for CEO. The whole space could be arranged according the clients needs. It is equipped with halogen lighting, central system of heating and cooling, electrical and computer network, optical cord, server room, and ceramic on the floors. Ceiling hights vary from 3.2 to 4 m. Two toilets and kitchen are also at disposal. Suitable for variety of business activities.