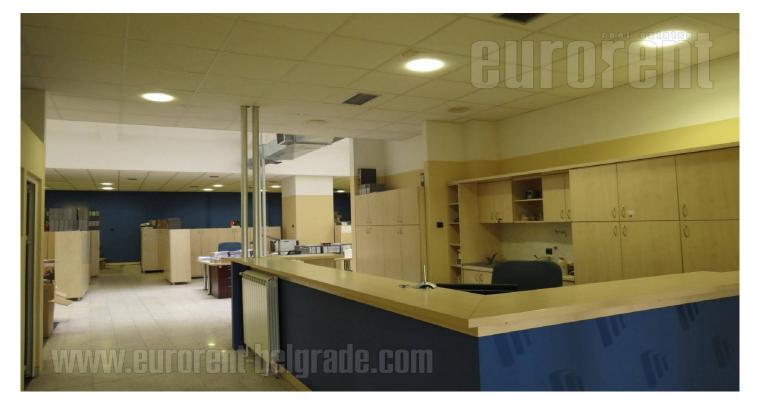

Business premise placed on the ground floor of pre war building in quiet street close to Belgrade bus station. Through the yard one can approach to premises. The station of the public transport is in close vicinity so this location is easily reachable from all parts of the city. Business surroundings, nice park, river, fast food restaurants, coffee shops make this part of the city desirable. The space is highly functional and it consists of admittance area, one large room where could work a large number of emploies ( working space is designed for 50 people), one meeting room and one office for CEO. The whole space could be arranged according the clients needs. It is equipped with halogen lighting, central system of heating and cooling, electrical and computer network, optical cord, server room, and ceramic on the floors. Ceiling hights vary from 3.2 to 4 m. Two toilets and kitchen are also at disposal. Suitable for variety of business activities.