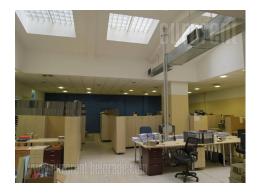

Business premise placed on the ground floor of pre war building in quiet street close to Belgrade bus station. Through the yard one can approach to premises. The station of the public transport is in close vicinity so this location is easily reachable from all parts of the city. Business surroundings, nice park, river, fast food restaurants, coffee shops make this part of the city desirable. The space is highly functional and it consists of admittance area, one large room where could work a large number of emploies ( working space is designed for 50 people), one meeting room and one office for CEO. The whole space could be arranged according the clients needs. It is equipped with halogen lighting, central system of heating and cooling, electrical and computer network, optical cord, server room, and ceramic on the floors. Ceiling hights vary from 3.2 to 4 m. Two toilets and kitchen are also at disposal. Suitable for variety of business activities.