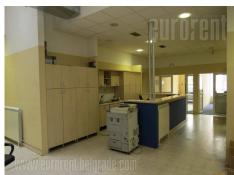

Business premise placed on the ground floor of pre war building in quiet street close to Belgrade bus station. Through the yard one can approach to premises. The station of the public transport is in close vicinity so this location is easily reachable from all parts of the city. Business surroundings, nice park, river, fast food restaurants, coffee shops make this part of the city desirable. The space is highly functional and it consists of admittance area, one large room where could work a large number of emploies ( working space is designed for 50 people), one meeting room and one office for CEO. The whole space could be arranged according the clients needs. It is equipped with halogen lighting, central system of heating and cooling, electrical and computer network, optical cord, server room, and ceramic on the floors. Ceiling hights vary from 3.2 to 4 m. Two toilets and kitchen are also at disposal. Suitable for variety of business activities.