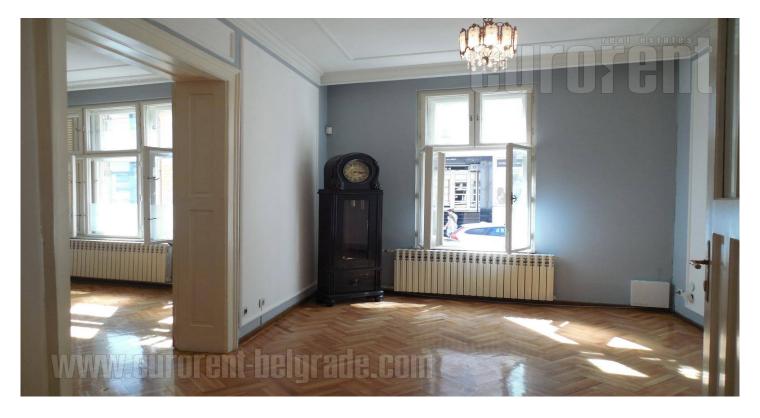

A space at excellent location close to St Sava temple and park at Cubura. The frontal part of the yard occupies beautiful pre war villa that spreads over two levles and a basement. The high ground floor consists of large anteroom and three rooms which are interconnected with double doors and doors with four parts, large bathroom with shower cabin and spacious fully equipped kitchen with cupboards and appliances. The upper level contains three large rooms, one small room, and bathroom with bathtub. One of the rooms has a gallery with additional pantry. In the basement level there are placed one hoby room, two more rooms and utility room. The whole space is attractive, comfortable, authentic and with functional layout. Suitable for variety of purposes