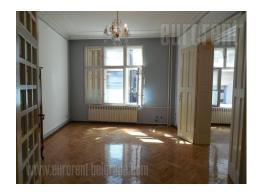

A space at excellent location close to St Sava temple and park at Cubura. The frontal part of the yard occupies beautiful pre war villa that spreads over two levles and a basement. The high ground floor consists of large anteroom and three rooms which are interconnected with double doors and doors with four parts, large bathroom with shower cabin and spacious fully equipped kitchen with cupboards and appliances. The upper level contains three large rooms, one small room, and bathroom with bathtub. One of the rooms has a gallery with additional pantry. In the basement level there are placed one hoby room, two more rooms and utility room. The whole space is attractive, comfortable, authentic and with functional layout. Suitable for variety of purposes