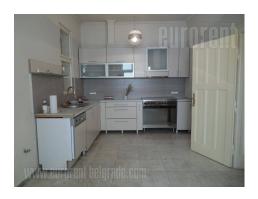

A space at excellent location close to St Sava temple and park at Cubura. The frontal part of the yard occupies beautiful pre war villa that spreads over two levles and a basement. The high ground floor consists of large anteroom and three rooms which are interconnected with double doors and doors with four parts, large bathroom with shower cabin and spacious fully equipped kitchen with cupboards and appliances. The upper level contains three large rooms, one small room, and bathroom with bathtub. One of the rooms has a gallery with additional pantry. In the basement level there are placed one hoby room, two more rooms and utility room. The whole space is attractive, comfortable, authentic and with functional layout. Suitable for variety of purposes