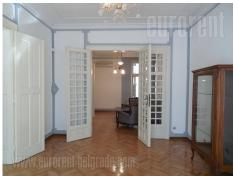

A space at excellent location close to St Sava temple and park at Cubura. The frontal part of the yard occupies beautiful pre war villa that spreads over two levles and a basement. The high ground floor consists of large anteroom and three rooms which are interconnected with double doors and doors with four parts, large bathroom with shower cabin and spacious fully equipped kitchen with cupboards and appliances. The upper level contains three large rooms, one small room, and bathroom with bathtub. One of the rooms has a gallery with additional pantry. In the basement level there are placed one hoby room, two more rooms and utility room. The whole space is attractive, comfortable, authentic and with functional layout. Suitable for variety of purposes