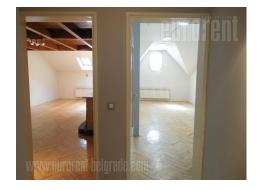

A space at excellent location close to St Sava temple and park at Cubura. The frontal part of the yard occupies beautiful pre war villa that spreads over two levles and a basement. The high ground floor consists of large anteroom and three rooms which are interconnected with double doors and doors with four parts, large bathroom with shower cabin and spacious fully equipped kitchen with cupboards and appliances. The upper level contains three large rooms, one small room, and bathroom with bathtub. One of the rooms has a gallery with additional pantry. In the basement level there are placed one hoby room, two more rooms and utility room. The whole space is attractive, comfortable, authentic and with functional layout. Suitable for variety of purposes