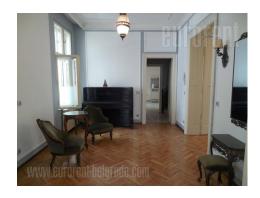

A space at excellent location close to St Sava temple and park at Cubura. The frontal part of the yard occupies beautiful pre war villa that spreads over two levles and a basement. The high ground floor consists of large anteroom and three rooms which are interconnected with double doors and doors with four parts, large bathroom with shower cabin and spacious fully equipped kitchen with cupboards and appliances. The upper level contains three large rooms, one small room, and bathroom with bathtub. One of the rooms has a gallery with additional pantry. In the basement level there are placed one hoby room, two more rooms and utility room. The whole space is attractive, comfortable, authentic and with functional layout. Suitable for variety of purposes