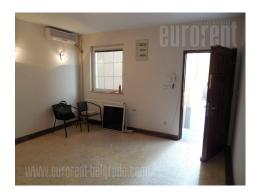

A space at excellent location close to St Sava temple and park at Cubura. The frontal part of the yard occupies beautiful pre war villa that spreads over two levles and a basement. The high ground floor consists of large anteroom and three rooms which are interconnected with double doors and doors with four parts, large bathroom with shower cabin and spacious fully equipped kitchen with cupboards and appliances. The upper level contains three large rooms, one small room, and bathroom with bathtub. One of the rooms has a gallery with additional pantry. In the basement level there are placed one hoby room, two more rooms and utility room. The whole space is attractive, comfortable, authentic and with functional layout. Suitable for variety of purposes