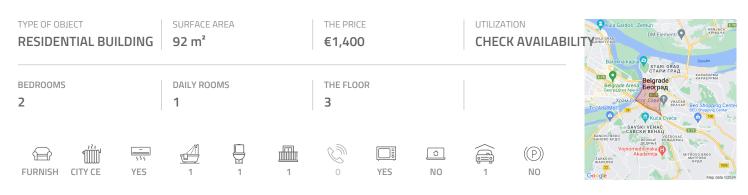

## #38461, Rent - Apartment, Belgrade, SLAVIJA

Excellent apartment located in the center of the city, near Slavija Square and Manjez Park. Placed in a quiet part of the street, within about five minute drive from the highway inclusion. Many lines of public transportation lead to different parts of the city. The apartment is housed on the third floor of a newer, representative building with physical security and a garage in the basement, which could be reached by a car lift. It consists of a spacious entrance hallway with wardrobes, which leads right into the living room with dining area, which exits to the balcony. A spacious, fully equipped kitchen is detached and separated by glass sliding doors. Sleeping block consists of two bedrooms, one of which is equipped with a double bed and a wardrobe, while the other could furnished according to need. The apartment has a toilet and a bathroom with a hydro-massage bathtub. The entire apartment has very modern interior, with a new, comfortable furnishings. It is abundant with natural light, while halogen lighting is additionally contributes to freshness of the interior. Suitable for one person or a couple.