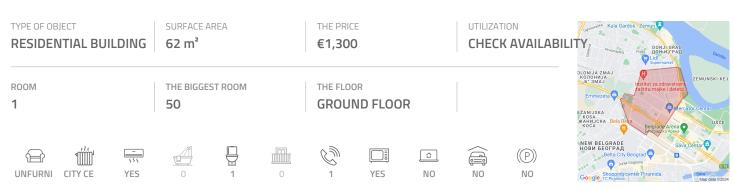

## #38453, Rent - Retail space, Belgrade, RETENZIJA

Shop placed within a new apartment building, located on a busy intersection of two New Belgrade boulevards. Location well connected to the city center and highway inclusion, while the neighborhood is abundant with both office and residential buildings, as well as commercial contents. Shop is two-side oriented, with it's front side facing toward the boulevard and back side toward the inner yard between buildings. It has two display windows and two entrances. Modernly designed, it is characterized by an open layout, with one toilet. Suitable for various business activities, either retail or catering. Excellent connection to the city center and Zemun.