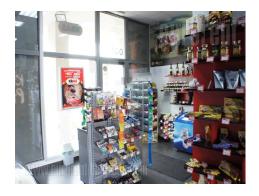

## #38453, Rent - Retail space, Belgrade, RETENZIJA

Shop placed within a new apartment building, located on a busy intersection of two New Belgrade boulevards. Location well connected to the city center and highway inclusion, while the neighborhood is abundant with both office and residential buildings, as well as commercial contents. Shop is two-side oriented, with it's front side facing toward the boulevard and back side toward the inner yard between buildings. It has two display windows and two entrances. Modernly designed, it is characterized by an open layout, with one toilet. Suitable for various business activities, either retail or catering. Excellent connection to the city center and Zemun.