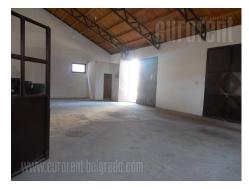

Excellent warehouse space, located in Bezanijska kosa, Novi Beograd (New Belgrade). Space consists of a ground floor, which occupies 300 m<sup>2</sup> and has ceiling height from 3 to 6m, as well as a loft which occupies 200 m<sup>2</sup> and has ceiling height from 3 to 6m, as well as a loft which occupies 200 m<sup>2</sup> and has ceiling height from 3 to 4m. Ground floor level is finished, while loft requires additional finishing works. There is a possibility to organize offices within the warehouse. Suitable for variety of business activities. Possibility of parking in front of the facility.