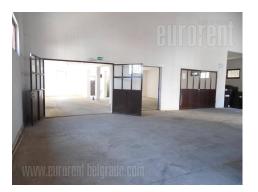

Excellent warehouse space, located in Bezanijska kosa, Novi Beograd (New Belgrade). Space consists of a ground floor, which occupies 300 m<sup>2</sup> and has ceiling height from 3 to 6m, as well as a loft which occupies 200 m<sup>2</sup> and has ceiling height from 3 to 6m, as well as a loft which occupies 200 m<sup>2</sup> and has ceiling height from 3 to 4m. Ground floor level is finished, while loft requires additional finishing works. There is a possibility to organize offices within the warehouse. Suitable for variety of business activities. Possibility of parking in front of the facility.