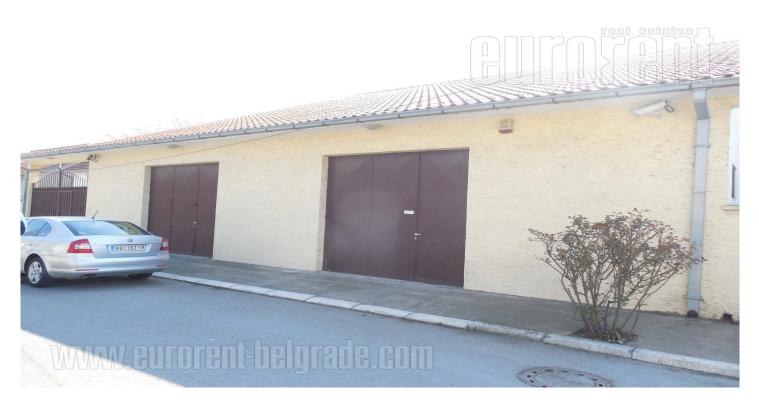

Excellent warehouse space, located in Bezanijska kosa, Novi Beograd (New Belgrade). Space consists of a ground floor, which occupies 300 m<sup>2</sup> and has ceiling height from 3 to 6m, as well as a loft which occupies 200 m<sup>2</sup> and has ceiling height from 3 to 6m, as well as a loft which occupies 200 m<sup>2</sup> and has ceiling height from 3 to 4m. Ground floor level is finished, while loft requires additional finishing works. There is a possibility to organize offices within the warehouse. Suitable for variety of business activities. Possibility of parking in front of the facility.