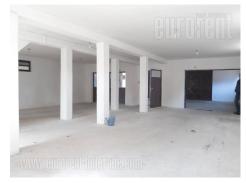

Excellent warehouse space, located in Bezanijska kosa, Novi Beograd (New Belgrade). Space consists of a ground floor, which occupies 300 m<sup>2</sup> and has ceiling height from 3 to 6m, as well as a loft which occupies 200 m<sup>2</sup> and has ceiling height from 3 to 6m, as well as a loft which occupies 200 m<sup>2</sup> and has ceiling height from 3 to 4m. Ground floor level is finished, while loft requires additional finishing works. There is a possibility to organize offices within the warehouse. Suitable for variety of business activities. Possibility of parking in front of the facility.