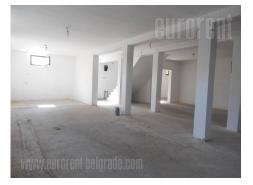

Excellent warehouse space, located in Bezanijska kosa, Novi Beograd (New Belgrade). Space consists of a ground floor, which occupies 300 m<sup>2</sup> and has ceiling height from 3 to 6m, as well as a loft which occupies 200 m<sup>2</sup> and has ceiling height from 3 to 6m, as well as a loft which occupies 200 m<sup>2</sup> and has ceiling height from 3 to 4m. Ground floor level is finished, while loft requires additional finishing works. There is a possibility to organize offices within the warehouse. Suitable for variety of business activities. Possibility of parking in front of the facility.