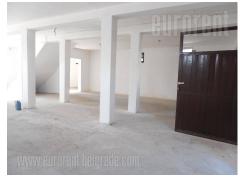

Excellent warehouse space, located in Bezanijska kosa, Novi Beograd (New Belgrade). Space consists of a ground floor, which occupies 300 m<sup>2</sup> and has ceiling height from 3 to 6m, as well as a loft which occupies 200 m<sup>2</sup> and has ceiling height from 3 to 6m, as well as a loft which occupies 200 m<sup>2</sup> and has ceiling height from 3 to 4m. Ground floor level is finished, while loft requires additional finishing works. There is a possibility to organize offices within the warehouse. Suitable for variety of business activities. Possibility of parking in front of the facility.