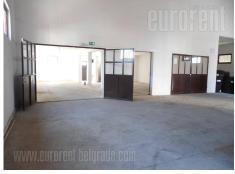

Excellent warehouse space, located in Bezanijska kosa, Novi Beograd (New Belgrade). Space consists of a ground floor, which occupies 300 m<sup>2</sup> and has ceiling height from 3 to 6m, as well as a loft which occupies 200 m<sup>2</sup> and has ceiling height from 3 to 6m, as well as a loft which occupies 200 m<sup>2</sup> and has ceiling height from 3 to 4m. Ground floor level is finished, while loft requires additional finishing works. There is a possibility to organize offices within the warehouse. Suitable for variety of business activities. Possibility of parking in front of the facility.