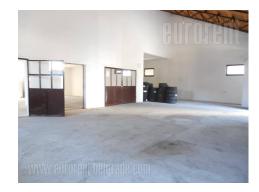

Excellent warehouse space, located in Bezanijska kosa, Novi Beograd (New Belgrade). Space consists of a ground floor, which occupies 300 m<sup>2</sup> and has ceiling height from 3 to 6m, as well as a loft which occupies 200 m<sup>2</sup> and has ceiling height from 3 to 6m, as well as a loft which occupies 200 m<sup>2</sup> and has ceiling height from 3 to 4m. Ground floor level is finished, while loft requires additional finishing works. There is a possibility to organize offices within the warehouse. Suitable for variety of business activities. Possibility of parking in front of the facility.