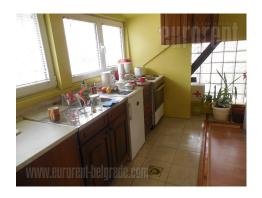

A premise placed in detached house in a peaceful street on Neimar, close to Juzni boulevard. At only ten minutes walking distance from St. Sava's Temple. Stations of public transport are distributed in a few surrounding streets, and highway exit is at only one minute driving away. House is older, but well preserved. The premise is housed on the first floor with separate entrance. It consists of one open space, dwo offices, kitchen and bathroom. Suitable for variety of business activities.