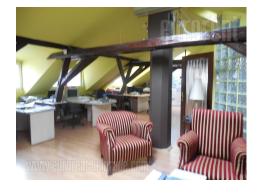

A premise placed in detached house in a peaceful street on Neimar, close to Juzni boulevard. At only ten minutes walking distance from St. Sava's Temple. Stations of public transport are distributed in a few surrounding streets, and highway exit is at only one minute driving away. House is older, but well preserved. The premise is housed on the first floor with separate entrance. It consists of one open space, dwo offices, kitchen and bathroom. Suitable for variety of business activities.