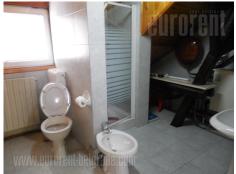

A premise placed in detached house in a peaceful street on Neimar, close to Juzni boulevard. At only ten minutes walking distance from St. Sava's Temple. Stations of public transport are distributed in a few surrounding streets, and highway exit is at only one minute driving away. House is older, but well preserved. The premise is housed on the first floor with separate entrance. It consists of one open space, dwo offices, kitchen and bathroom. Suitable for variety of business activities.