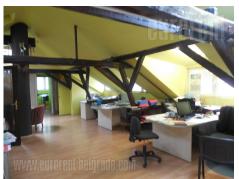

A premise placed in detached house in a peaceful street on Neimar, close to Juzni boulevard. At only ten minutes walking distance from St. Sava's Temple. Stations of public transport are distributed in a few surrounding streets, and highway exit is at only one minute driving away. House is older, but well preserved. The premise is housed on the first floor with separate entrance. It consists of one open space, dwo offices, kitchen and bathroom. Suitable for variety of business activities.