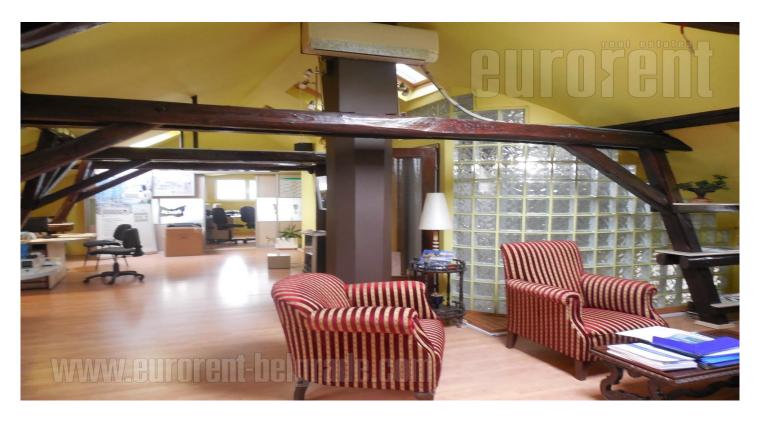

A premise placed in detached house in a peaceful street on Neimar, close to Juzni boulevard. At only ten minutes walking distance from St. Sava's Temple. Stations of public transport are distributed in a few surrounding streets, and highway exit is at only one minute driving away. House is older, but well preserved. The premise is housed on the first floor with separate entrance. It consists of one open space, dwo offices, kitchen and bathroom. Suitable for variety of business activities.