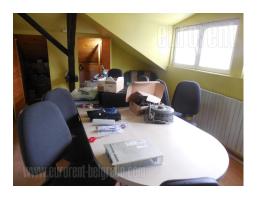

A premise placed in detached house in a peaceful street on Neimar, close to Juzni boulevard. At only ten minutes walking distance from St. Sava's Temple. Stations of public transport are distributed in a few surrounding streets, and highway exit is at only one minute driving away. House is older, but well preserved. The premise is housed on the first floor with separate entrance. It consists of one open space, dwo offices, kitchen and bathroom. Suitable for variety of business activities.