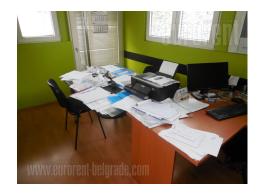

A premise placed in detached house in a peaceful street on Neimar, close to Juzni boulevard. At only ten minutes walking distance from St. Sava's Temple. Stations of public transport are distributed in a few surrounding streets, and highway exit is at only one minute driving away. House is older, but well preserved. The premise is housed on the first floor with separate entrance. It consists of one open space, dwo offices, kitchen and bathroom. Suitable for variety of business activities.