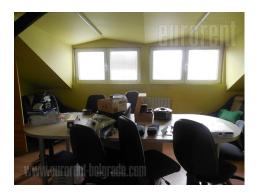

A premise placed in detached house in a peaceful street on Neimar, close to Juzni boulevard. At only ten minutes walking distance from St. Sava's Temple. Stations of public transport are distributed in a few surrounding streets, and highway exit is at only one minute driving away. House is older, but well preserved. The premise is housed on the first floor with separate entrance. It consists of one open space, dwo offices, kitchen and bathroom. Suitable for variety of business activities.