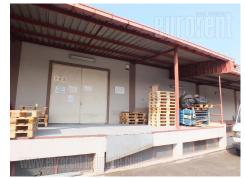

Excellent warehouse, placed on a 5 acre lot, which is highly convenient for loading and unloading goods, with parking space for a number of vehicles. Positioned within 1 km distance form Novi Sad highway inclusion and 6 km from Šid highway inclusion, while in near vicinity there is a public transportation stop. Building is secured with an alarm system and automatic fire alarms, it has good access way for tow trucks and delivery vehicles. Lot holds several warehouses, each with it's own entrance, parking and vehicle manipulation area. The warehouse occupies 650m<sup>2</sup>, with ceiling height of 5.5 meters, video surveillance, PP central and epoxy against the dust floor (complies with HACCP standard) as well as racks, which can be removed if necessary. It has hydrant network and electricity power of 150kw. Apart form the warehouse, there is also an office space at disposal, it occupies 100 m<sup>2</sup> and consists of three offices and a toilet. Furnished with new office furniture, it has an excellent insulation. Warehouse suitable for keeping various types of goods.