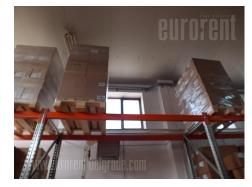

Excellent warehouse, placed on a 5 acre lot, which is highly convenient for loading and unloading goods, with parking space for a number of vehicles. Positioned within 1 km distance form Novi Sad highway inclusion and 6 km from Šid highway inclusion, while in near vicinity there is a public transportation stop. Building is secured with an alarm system and automatic fire alarms, it has good access way for tow trucks and delivery vehicles. Lot holds several warehouses, each with it's own entrance, parking and vehicle manipulation area. The warehouse occupies 650m<sup>2</sup>, with ceiling height of 5.5 meters, video surveillance, PP central and epoxy against the dust floor (complies with HACCP standard) as well as racks, which can be removed if necessary. It has hydrant network and electricity power of 150kw. Apart form the warehouse, there is also an office space at disposal, it occupies 100 m<sup>2</sup> and consists of three offices and a toilet. Furnished with new office furniture, it has an excellent insulation. Warehouse suitable for keeping various types of goods.