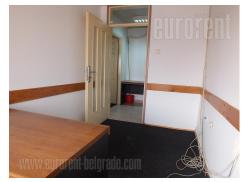

Excellent warehouse, placed on a 5 acre lot, which is highly convenient for loading and unloading goods, with parking space for a number of vehicles. Positioned within 1 km distance form Novi Sad highway inclusion and 6 km from Šid highway inclusion, while in near vicinity there is a public transportation stop. Building is secured with an alarm system and automatic fire alarms, it has good access way for tow trucks and delivery vehicles. Lot holds several warehouses, each with it's own entrance, parking and vehicle manipulation area. The warehouse occupies 650m<sup>2</sup>, with ceiling height of 5.5 meters, video surveillance, PP central and epoxy against the dust floor (complies with HACCP standard) as well as racks, which can be removed if necessary. It has hydrant network and electricity power of 150kw. Apart form the warehouse, there is also an office space at disposal, it occupies 100 m<sup>2</sup> and consists of three offices and a toilet. Furnished with new office furniture, it has an excellent insulation. Warehouse suitable for keeping various types of goods.