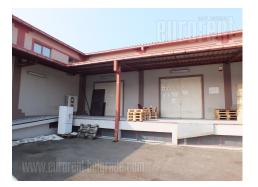

Excellent warehouse, placed on a 5 acre lot, which is highly convenient for loading and unloading goods, with parking space for a number of vehicles. Positioned within 1 km distance form Novi Sad highway inclusion and 6 km from Šid highway inclusion, while in near vicinity there is a public transportation stop. Building is secured with an alarm system and automatic fire alarms, it has good access way for tow trucks and delivery vehicles. Lot holds several warehouses, each with it's own entrance, parking and vehicle manipulation area. The warehouse occupies 650m<sup>2</sup>, with ceiling height of 5.5 meters, video surveillance, PP central and epoxy against the dust floor (complies with HACCP standard) as well as racks, which can be removed if necessary. It has hydrant network and electricity power of 150kw. Apart form the warehouse, there is also an office space at disposal, it occupies 100 m<sup>2</sup> and consists of three offices and a toilet. Furnished with new office furniture, it has an excellent insulation. Warehouse suitable for keeping various types of goods.