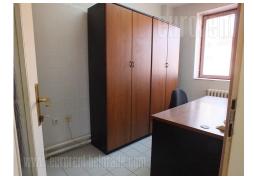

Excellent warehouse, placed on a 5 acre lot, which is highly convenient for loading and unloading goods, with parking space for a number of vehicles. Positioned within 1 km distance form Novi Sad highway inclusion and 6 km from Šid highway inclusion, while in near vicinity there is a public transportation stop. Building is secured with an alarm system and automatic fire alarms, it has good access way for tow trucks and delivery vehicles. Lot holds several warehouses, each with it's own entrance, parking and vehicle manipulation area. The warehouse occupies 650m<sup>2</sup>, with ceiling height of 5.5 meters, video surveillance, PP central and epoxy against the dust floor (complies with HACCP standard) as well as racks, which can be removed if necessary. It has hydrant network and electricity power of 150kw. Apart form the warehouse, there is also an office space at disposal, it occupies 100 m<sup>2</sup> and consists of three offices and a toilet. Furnished with new office furniture, it has an excellent insulation. Warehouse suitable for keeping various types of goods.