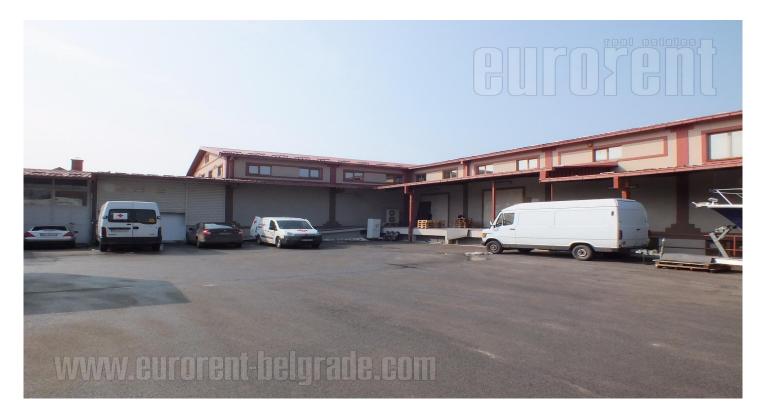

Excellent warehouse, placed on a 5 acre lot, which is highly convenient for loading and unloading goods, with parking space for a number of vehicles. Positioned within 1 km distance form Novi Sad highway inclusion and 6 km from Šid highway inclusion, while in near vicinity there is a public transportation stop. Building is secured with an alarm system and automatic fire alarms, it has good access way for tow trucks and delivery vehicles. Lot holds several warehouses, each with it's own entrance, parking and vehicle manipulation area. The warehouse occupies 650m<sup>2</sup>, with ceiling height of 5.5 meters, video surveillance, PP central and epoxy against the dust floor (complies with HACCP standard) as well as racks, which can be removed if necessary. It has hydrant network and electricity power of 150kw. Apart form the warehouse, there is also an office space at disposal, it occupies 100 m<sup>2</sup> and consists of three offices and a toilet. Furnished with new office furniture, it has an excellent insulation. Warehouse suitable for keeping various types of goods.