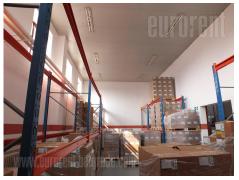

Excellent warehouse, placed on a 5 acre lot, which is highly convenient for loading and unloading goods, with parking space for a number of vehicles. Positioned within 1 km distance form Novi Sad highway inclusion and 6 km from Šid highway inclusion, while in near vicinity there is a public transportation stop. Building is secured with an alarm system and automatic fire alarms, it has good access way for tow trucks and delivery vehicles. Lot holds several warehouses, each with it's own entrance, parking and vehicle manipulation area. The warehouse occupies 650m<sup>2</sup>, with ceiling height of 5.5 meters, video surveillance, PP central and epoxy against the dust floor (complies with HACCP standard) as well as racks, which can be removed if necessary. It has hydrant network and electricity power of 150kw. Apart form the warehouse, there is also an office space at disposal, it occupies 100 m<sup>2</sup> and consists of three offices and a toilet. Furnished with new office furniture, it has an excellent insulation. Warehouse suitable for keeping various types of goods.