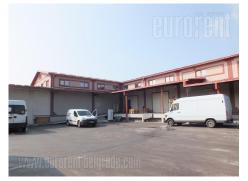

Excellent warehouse, placed on a 5 acre lot, which is highly convenient for loading and unloading goods, with parking space for a number of vehicles. Positioned within 1 km distance form Novi Sad highway inclusion and 6 km from Šid highway inclusion, while in near vicinity there is a public transportation stop. Building is secured with an alarm system and automatic fire alarms, it has good access way for tow trucks and delivery vehicles. Lot holds several warehouses, each with it's own entrance, parking and vehicle manipulation area. The warehouse occupies 650m<sup>2</sup>, with ceiling height of 5.5 meters, video surveillance, PP central and epoxy against the dust floor (complies with HACCP standard) as well as racks, which can be removed if necessary. It has hydrant network and electricity power of 150kw. Apart form the warehouse, there is also an office space at disposal, it occupies 100 m<sup>2</sup> and consists of three offices and a toilet. Furnished with new office furniture, it has an excellent insulation. Warehouse suitable for keeping various types of goods.