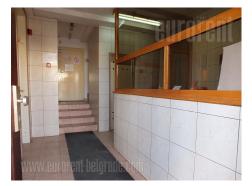

Excellent warehouse, placed on a 5 acre lot, which is highly convenient for loading and unloading goods, with parking space for a number of vehicles. Positioned within 1 km distance form Novi Sad highway inclusion and 6 km from Šid highway inclusion, while in near vicinity there is a public transportation stop. Building is secured with an alarm system and automatic fire alarms, it has good access way for tow trucks and delivery vehicles. Lot holds several warehouses, each with it's own entrance, parking and vehicle manipulation area. The warehouse occupies 650m<sup>2</sup>, with ceiling height of 5.5 meters, video surveillance, PP central and epoxy against the dust floor (complies with HACCP standard) as well as racks, which can be removed if necessary. It has hydrant network and electricity power of 150kw. Apart form the warehouse, there is also an office space at disposal, it occupies 100 m<sup>2</sup> and consists of three offices and a toilet. Furnished with new office furniture, it has an excellent insulation. Warehouse suitable for keeping various types of goods.