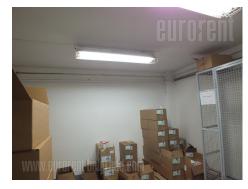

Excellent warehouse, placed on a 5 acre lot, which is highly convenient for loading and unloading goods, with parking space for a number of vehicles. Positioned within 1 km distance form Novi Sad highway inclusion and 6 km from Šid highway inclusion, while in near vicinity there is a public transportation stop. Building is secured with an alarm system and automatic fire alarms, it has good access way for tow trucks and delivery vehicles. Lot holds several warehouses, each with it's own entrance, parking and vehicle manipulation area. The warehouse occupies 650m<sup>2</sup>, with ceiling height of 5.5 meters, video surveillance, PP central and epoxy against the dust floor (complies with HACCP standard) as well as racks, which can be removed if necessary. It has hydrant network and electricity power of 150kw. Apart form the warehouse, there is also an office space at disposal, it occupies 100 m<sup>2</sup> and consists of three offices and a toilet. Furnished with new office furniture, it has an excellent insulation. Warehouse suitable for keeping various types of goods.