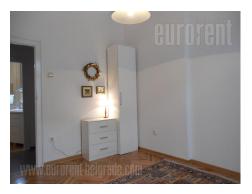

## #38434, Rent - Apartment, Belgrade, HRAM SVETOG SAVE

Styled apartment suitable for different kind of business activities. Located just at the reach of St Sava's Temple, on the first floor of small, prewar building with nice marble fitted entrance hall. Anteroom, where the wardrobe is, leads to the small room oriented toward yard. The rest of the apartment comprises of kitchen with dining room, which opens to the living room and bathroom. Bathroom is modern, with shower cabin. Apartment is fully renovated, it has pvc carpentry and oak parquet. Equipped with new, modern furniture with simple lines.