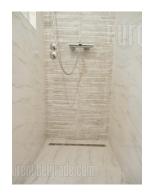

## #38434, Rent - Apartment, Belgrade, HRAM SVETOG SAVE

Styled apartment suitable for different kind of business activities. Located just at the reach of St Sava's Temple, on the first floor of small, prewar building with nice marble fitted entrance hall. Anteroom, where the wardrobe is, leads to the small room oriented toward yard. The rest of the apartment comprises of kitchen with dining room, which opens to the living room and bathroom. Bathroom is modern, with shower cabin. Apartment is fully renovated, it has pvc carpentry and oak parquet. Equipped with new, modern furniture with simple lines.