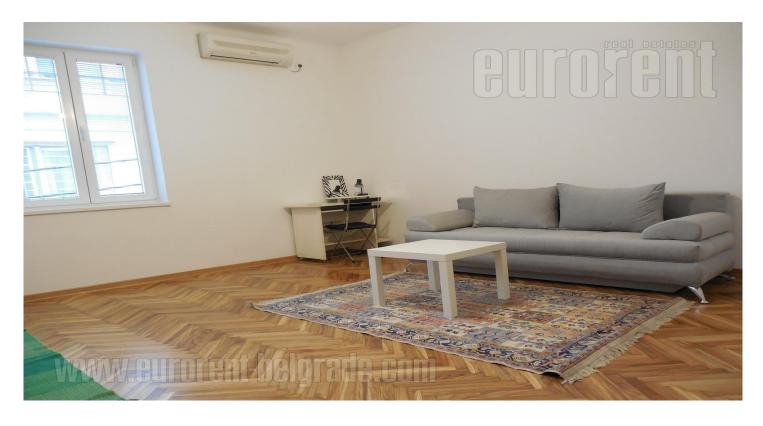

## #38434, Rent - Apartment, Belgrade, HRAM SVETOG SAVE

Styled apartment suitable for different kind of business activities. Located just at the reach of St Sava's Temple, on the first floor of small, prewar building with nice marble fitted entrance hall. Anteroom, where the wardrobe is, leads to the small room oriented toward yard. The rest of the apartment comprises of kitchen with dining room, which opens to the living room and bathroom. Bathroom is modern, with shower cabin. Apartment is fully renovated, it has pvc carpentry and oak parquet. Equipped with new, modern furniture with simple lines.