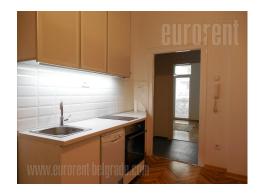

## #38434, Rent - Apartment, Belgrade, HRAM SVETOG SAVE

Styled apartment suitable for different kind of business activities. Located just at the reach of St Sava's Temple, on the first floor of small, prewar building with nice marble fitted entrance hall. Anteroom, where the wardrobe is, leads to the small room oriented toward yard. The rest of the apartment comprises of kitchen with dining room, which opens to the living room and bathroom. Bathroom is modern, with shower cabin. Apartment is fully renovated, it has pvc carpentry and oak parquet. Equipped with new, modern furniture with simple lines.