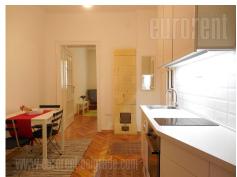

## #38434, Rent - Apartment, Belgrade, HRAM SVETOG SAVE

Styled apartment suitable for different kind of business activities. Located just at the reach of St Sava's Temple, on the first floor of small, prewar building with nice marble fitted entrance hall. Anteroom, where the wardrobe is, leads to the small room oriented toward yard. The rest of the apartment comprises of kitchen with dining room, which opens to the living room and bathroom. Bathroom is modern, with shower cabin. Apartment is fully renovated, it has pvc carpentry and oak parquet. Equipped with new, modern furniture with simple lines.