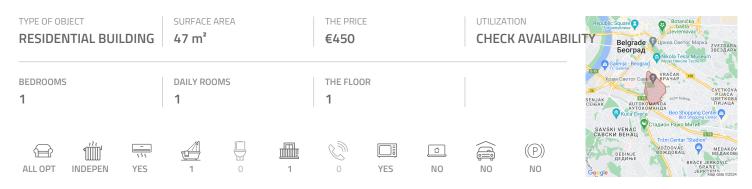

## #38434, Rent - Apartment, Belgrade, HRAM SVETOG SAVE

Styled apartment suitable for different kind of business activities. Located just at the reach of St Sava's Temple, on the first floor of small, prewar building with nice marble fitted entrance hall. Anteroom, where the wardrobe is, leads to the small room oriented toward yard. The rest of the apartment comprises of kitchen with dining room, which opens to the living room and bathroom. Bathroom is modern, with shower cabin. Apartment is fully renovated, it has pvc carpentry and oak parquet. Equipped with new, modern furniture with simple lines.