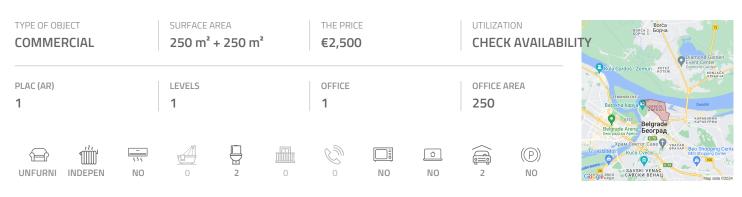

## #38433, Rent - Warehouse, Belgrade, CENTAR

Warehouse located in a quiet street in Dorcol area near the river, placed on a plot with an office building. Access for smaller delivery vehicles. Older, solid building, with ceiling height of 5m. It consists of two open space wholes, without supporting pillars. Windows are placed on two sides, while two toilets are at disposal. One part has large roller doors. Suitable for different purposes, such as storing sensitive goods or manufacturing. There is a possibility of renting additional 100 m<sup>2</sup> of storage space, as well as several offices. Two garages are available.