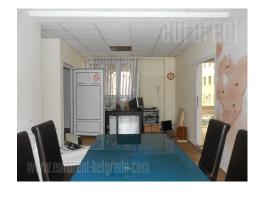

## #38433, Rent - Warehouse, Belgrade, CENTAR

Warehouse located in a quiet street in Dorcol area near the river, placed on a plot with an office building. Access for smaller delivery vehicles. Older, solid building, with ceiling height of 5m. It consists of two open space wholes, without supporting pillars. Windows are placed on two sides, while two toilets are at disposal. One part has large roller doors. Suitable for different purposes, such as storing sensitive goods or manufacturing. There is a possibility of renting additional 100 m<sup>2</sup> of storage space, as well as several offices. Two garages are available.