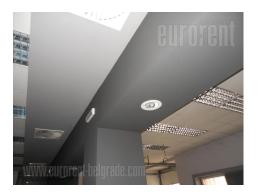

## #38433, Rent - Warehouse, Belgrade, CENTAR

Warehouse located in a quiet street in Dorcol area near the river, placed on a plot with an office building. Access for smaller delivery vehicles. Older, solid building, with ceiling height of 5m. It consists of two open space wholes, without supporting pillars. Windows are placed on two sides, while two toilets are at disposal. One part has large roller doors. Suitable for different purposes, such as storing sensitive goods or manufacturing. There is a possibility of renting additional 100 m<sup>2</sup> of storage space, as well as several offices. Two garages are available.