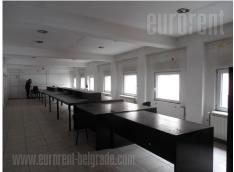

## #38433, Rent - Warehouse, Belgrade, CENTAR

Warehouse located in a quiet street in Dorcol area near the river, placed on a plot with an office building. Access for smaller delivery vehicles. Older, solid building, with ceiling height of 5m. It consists of two open space wholes, without supporting pillars. Windows are placed on two sides, while two toilets are at disposal. One part has large roller doors. Suitable for different purposes, such as storing sensitive goods or manufacturing. There is a possibility of renting additional 100 m<sup>2</sup> of storage space, as well as several offices. Two garages are available.