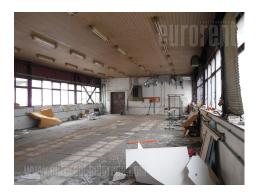

## #38433, Rent - Warehouse, Belgrade, CENTAR

Warehouse located in a quiet street in Dorcol area near the river, placed on a plot with an office building. Access for smaller delivery vehicles. Older, solid building, with ceiling height of 5m. It consists of two open space wholes, without supporting pillars. Windows are placed on two sides, while two toilets are at disposal. One part has large roller doors. Suitable for different purposes, such as storing sensitive goods or manufacturing. There is a possibility of renting additional 100 m<sup>2</sup> of storage space, as well as several offices. Two garages are available.