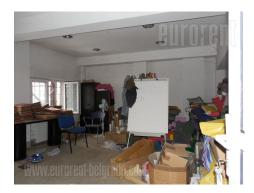

## #38433, Rent - Warehouse, Belgrade, CENTAR

Warehouse located in a quiet street in Dorcol area near the river, placed on a plot with an office building. Access for smaller delivery vehicles. Older, solid building, with ceiling height of 5m. It consists of two open space wholes, without supporting pillars. Windows are placed on two sides, while two toilets are at disposal. One part has large roller doors. Suitable for different purposes, such as storing sensitive goods or manufacturing. There is a possibility of renting additional 100 m<sup>2</sup> of storage space, as well as several offices. Two garages are available.