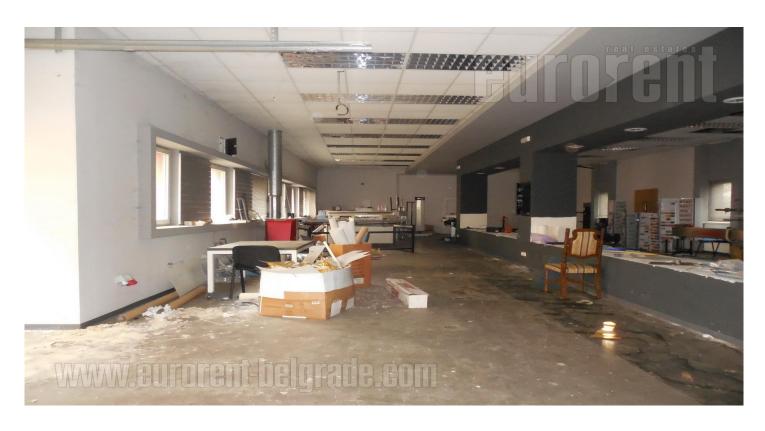

## #38433, Rent - Warehouse, Belgrade, CENTAR

Warehouse located in a quiet street in Dorcol area near the river, placed on a plot with an office building. Access for smaller delivery vehicles. Older, solid building, with ceiling height of 5m. It consists of two open space wholes, without supporting pillars. Windows are placed on two sides, while two toilets are at disposal. One part has large roller doors. Suitable for different purposes, such as storing sensitive goods or manufacturing. There is a possibility of renting additional 100 m<sup>2</sup> of storage space, as well as several offices. Two garages are available.