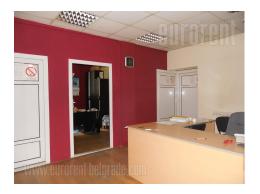

## #38433, Rent - Warehouse, Belgrade, CENTAR

Warehouse located in a quiet street in Dorcol area near the river, placed on a plot with an office building. Access for smaller delivery vehicles. Older, solid building, with ceiling height of 5m. It consists of two open space wholes, without supporting pillars. Windows are placed on two sides, while two toilets are at disposal. One part has large roller doors. Suitable for different purposes, such as storing sensitive goods or manufacturing. There is a possibility of renting additional 100 m<sup>2</sup> of storage space, as well as several offices. Two garages are available.