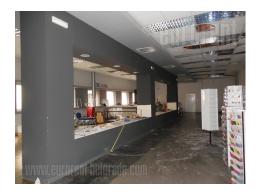

## #38433, Rent - Warehouse, Belgrade, CENTAR

Warehouse located in a quiet street in Dorcol area near the river, placed on a plot with an office building. Access for smaller delivery vehicles. Older, solid building, with ceiling height of 5m. It consists of two open space wholes, without supporting pillars. Windows are placed on two sides, while two toilets are at disposal. One part has large roller doors. Suitable for different purposes, such as storing sensitive goods or manufacturing. There is a possibility of renting additional 100 m<sup>2</sup> of storage space, as well as several offices. Two garages are available.