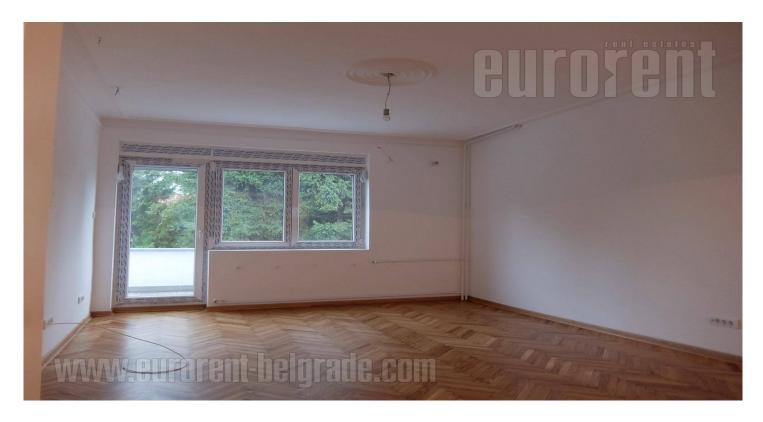

Tel: +381 11 329 3161

Mob: +381 60 329 3161

A post-war villa with a separate courtyard on Dedinje, located on a busy street in immediate vicinity of the commercial area. The location is characterized by a pleasant, residential neighborhood. The building is located within less than five minute walk from the zone where all the necessary contents are available, such as different markets, banks and similar. The building is organized in three levels and has nice front and rear yard. Smaller part of the frontyard is occupied by a porch in front of the main entrance. Basement level holds a garage, as well as auxiliary rooms, laundry and boiler room. On the ground floor there is a large room that is double-oriented, a kitchen and a bathroom with a shower cabin. The living room and the kitchen exit to a terrace overlooking the backyard. On the first floor there are four rooms and a bathroom with bathtub. The house is empty and functionally serves as a representative office, while the very concept of the house is extremely suitable for various business activities. In the yard, it is possible to park four vehicles. Space demands certain investment and adaptations according to need.