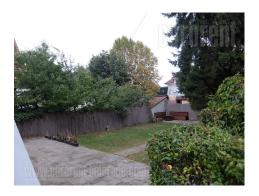

Tel: +381 11 329 3161

Mob: +381 60 329 3161

A post-war villa with a separate courtyard on Dedinje, located on a busy street in immediate vicinity of the commercial area. The location is characterized by a pleasant, residential neighborhood. The building is located within less than five minute walk from the zone where all the necessary contents are available, such as different markets, banks and similar. The building is organized in three levels and has nice front and rear yard. Smaller part of the frontyard is occupied by a porch in front of the main entrance. Basement level holds a garage, as well as auxiliary rooms, laundry and boiler room. On the ground floor there is a large room that is double-oriented, a kitchen and a bathroom with a shower cabin. The living room and the kitchen exit to a terrace overlooking the backyard. On the first floor there are four rooms and a bathroom with bathtub. The house is empty and functionally serves as a representative office, while the very concept of the house is extremely suitable for various business activities. In the yard, it is possible to park four vehicles. Space demands certain investment and adaptations according to need.