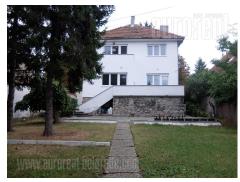

Tel: +381 11 329 3161

Mob: +381 60 329 3161

A post-war villa with a separate courtyard on Dedinje, located on a busy street in immediate vicinity of the commercial area. The location is characterized by a pleasant, residential neighborhood. The building is located within less than five minute walk from the zone where all the necessary contents are available, such as different markets, banks and similar. The building is organized in three levels and has nice front and rear yard. Smaller part of the frontyard is occupied by a porch in front of the main entrance. Basement level holds a garage, as well as auxiliary rooms, laundry and boiler room. On the ground floor there is a large room that is double-oriented, a kitchen and a bathroom with a shower cabin. The living room and the kitchen exit to a terrace overlooking the backyard. On the first floor there are four rooms and a bathroom with bathtub. The house is empty and functionally serves as a representative office, while the very concept of the house is extremely suitable for various business activities. In the yard, it is possible to park four vehicles. Space demands certain investment and adaptations according to need.