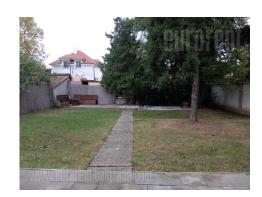

Tel: +381 11 329 3161

Mob: +381 60 329 3161

A post-war villa with a separate courtyard on Dedinje, located on a busy street in immediate vicinity of the commercial area. The location is characterized by a pleasant, residential neighborhood. The building is located within less than five minute walk from the zone where all the necessary contents are available, such as different markets, banks and similar. The building is organized in three levels and has nice front and rear yard. Smaller part of the frontyard is occupied by a porch in front of the main entrance. Basement level holds a garage, as well as auxiliary rooms, laundry and boiler room. On the ground floor there is a large room that is double-oriented, a kitchen and a bathroom with a shower cabin. The living room and the kitchen exit to a terrace overlooking the backyard. On the first floor there are four rooms and a bathroom with bathtub. The house is empty and functionally serves as a representative office, while the very concept of the house is extremely suitable for various business activities. In the yard, it is possible to park four vehicles. Space demands certain investment and adaptations according to need.