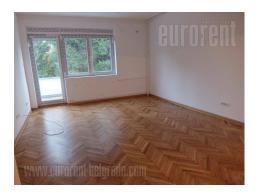

Tel: +381 11 329 3161

Mob: +381 60 329 3161

A post-war villa with a separate courtyard on Dedinje, located on a busy street in immediate vicinity of the commercial area. The location is characterized by a pleasant, residential neighborhood. The building is located within less than five minute walk from the zone where all the necessary contents are available, such as different markets, banks and similar. The building is organized in three levels and has nice front and rear yard. Smaller part of the frontyard is occupied by a porch in front of the main entrance. Basement level holds a garage, as well as auxiliary rooms, laundry and boiler room. On the ground floor there is a large room that is double-oriented, a kitchen and a bathroom with a shower cabin. The living room and the kitchen exit to a terrace overlooking the backyard. On the first floor there are four rooms and a bathroom with bathtub. The house is empty and functionally serves as a representative office, while the very concept of the house is extremely suitable for various business activities. In the yard, it is possible to park four vehicles. Space demands certain investment and adaptations according to need.